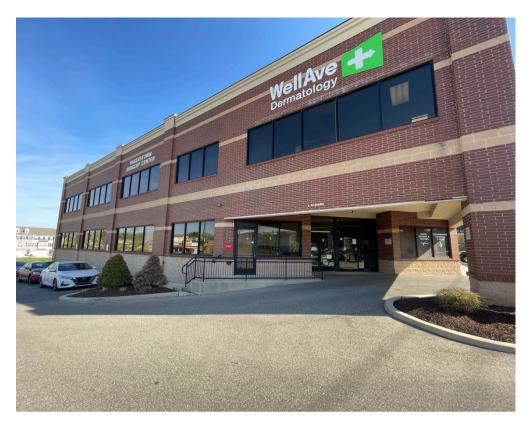

## FOR SALE\$470,00011236 Robinwood Drive, Condo 104OR LEASE\$18/SFHagerstown I MD 21742

Step into this ground floor commercial condo—boasting 1,379 sq ft of space—ideally tailored for medical, office, or retail enterprises. Dual access from the parking lot outside or a polished lobby, ensuring flexibility and convenience for your clients. The expansive open area seamlessly leads to a compact office, fully-equipped kitchen, and restroom. Nestled between Meritus Medical Center, Robinwood Medical Center, and Hagerstown Community College, and surrounded by the rapid growth of adjacent commercial and residential developments, this locale supports a wide range of possibilities. Whether you're looking to buy or lease, this location offers a strategic opportunity for your business!