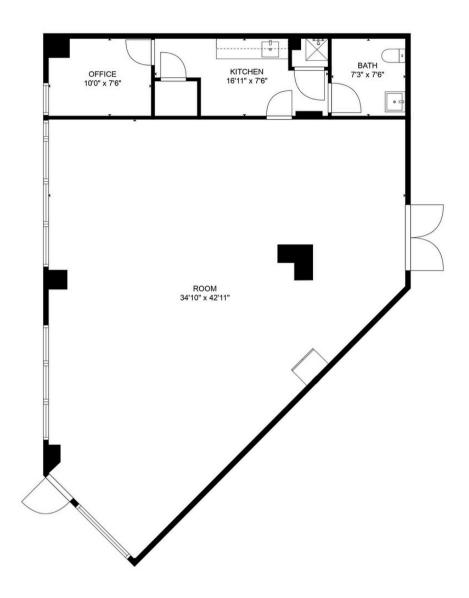

Taylor Bowen, CCIM Associate Broker

301-745-1620 office 301-346-3664 cell taylor@bowencommercial.com BowenCommercial.com

GROSS INTERNAL AREA FLOOR 1: 1379 sq. ft TOTAL: 1379 sq. ft MEASUREMENTS ARE CALCULATED BY CUBICASA TECHNOLOGY. DEEMED HIGHLY RELIABLE BUT NOT GUARANTEED.