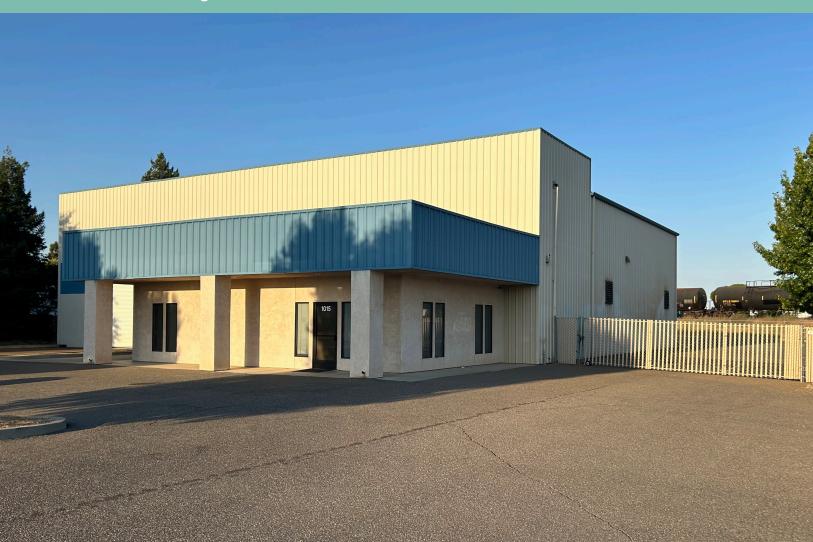

# 1015 Wakefield Drive

Oakdale, California 95361

±8,900 SF Building on ±1.17 AC

## 1015 Wakefield Drive, Oakdale, CA

CBRE is pleased to present this ±8,900 SF industrial building which sits on ±1.17 acres. This property is in the heart of the industrial-zoned area for Oakdale and is in close proximity to Highways 108 & 120. This building has above-market clear height (24') for its size as well as secured excess yard space. The building boasts two large roll up doors which are positioned for vehicles to drive from the excess yard to the front of the building or vice versa.