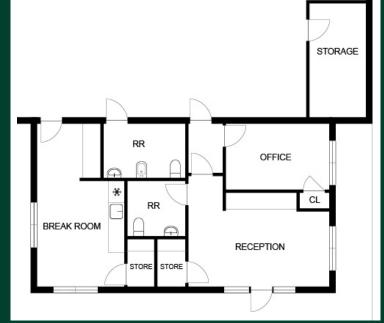

#### **Building Highlights**

- + Building Size: ±8,900 SF
- + Lot Size: ±1.17 Acres
- + Clear Height: ±24'
- + Power: 600 Amp Electrical Panel (Buyer to verify their specific power requirements and property's electrical service)
- + Office Square Footage: ±750 SF
- + 2 Grade Level 16'x14' Doors
- + 2 Bathrooms
- + Secured Gate/Entrance
- + Craneways which run with the property:
  - 1 x 5 Ton Crane
  - 2 x 2 Ton Cranes
  - 1 x ½ Ton Pillar Jib Crane