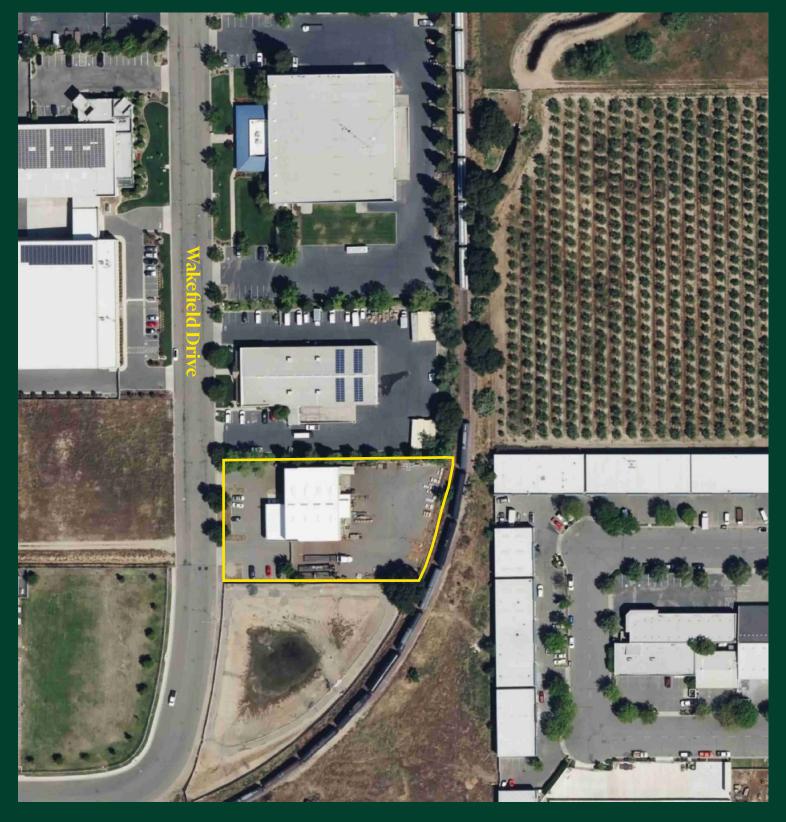

# Aerial

Oakdale, California 95361

## 1015 Wakefield Drive, Oakdale, CA

CBRE is pleased to present this ±8,900 SF industrial building which sits on ±1.17 acres. This property is in the heart of the industrial-zoned area for Oakdale and is in close proximity to Highways 108 & 120. This building has above-market clear height (24') for its size as well as secured excess yard space. The building boasts two large roll up doors which are positioned for vehicles to drive from the excess yard to the front of the building or vice versa.