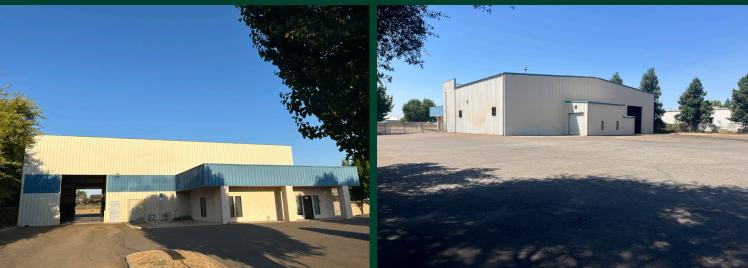

# 1015 Wakefield Drive

Oakdale, California 95361

±8,900 SF Building on ±1.17 AC

## 1015 Wakefield Drive, Oakdale, CA

CBRE is pleased to present this ±8,900 SF industrial building which sits on ±1.17 acres. This property is in the heart of the industrial-zoned area for Oakdale and is in close proximity to Highways 108 & 120. This building has above-market clear height (24') for its size as well as secured excess yard space. The building boasts two large roll up doors which are positioned for vehicles to drive from the excess yard to the front of the building or vice versa.

#### **Building Highlights**

- + Building Size: ±8,900 SF
- + Lot Size: ±1.17 Acres
- + Clear Height: ±24'
- + Power: 600 Amp Electrical Panel (Buyer to verify their specific power requirements and property's electrical service)
- + Office Square Footage: ±750 SF
- + 2 Grade Level 16'x14' Doors
- + 2 Bathrooms
- + Secured Gate/Entrance
- + Craneways which run with the property:
  - 1 x 5 Ton Crane
  - 2 x 2 Ton Cranes
  - 1 x ½ Ton Pillar Jib Crane