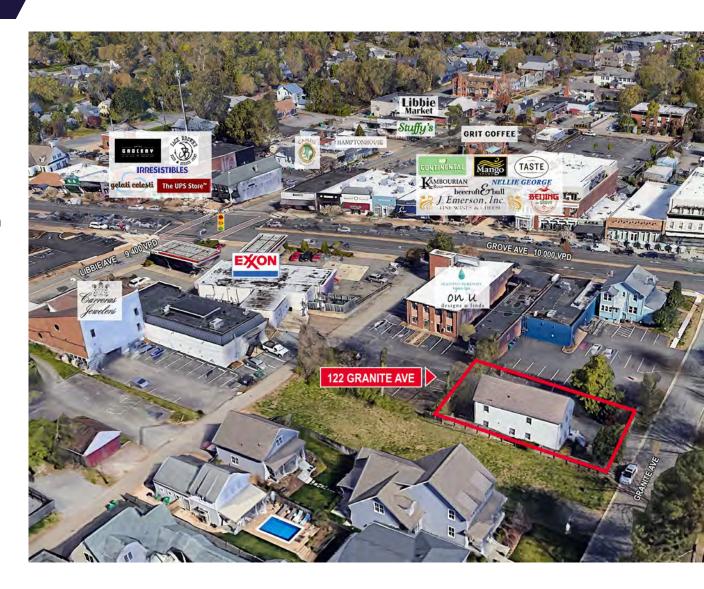

## PROPERTY **FEATURES**

- Once in a generation opportunity to own at Libbie & Grove!
- Custom design, build your own office building
- The site can accommodate up to 8,400 SF of office with parking
- Seller to work with buyer through entitlements, design and construction
- Ideal location just off the intersection of Granite and Grove Avenues
- Own your office in the heart of the densely populated and affluent neighborhoods of Westhampton & Wilton
- Less than a mile to the University of Richmond, The Country Club of Virginia, St. Catherine's and St. Christopher's schools and St. Mary's Hospital
- Walk out your front door to restaurants, shopping and other amenities of the Libbie & Grove neighborhood
- Call agent for pricing and details

## NEIGHBORHOOD **AERIAL**

Thalhimer Center 11100 W. Broad Street Glen Allen, VA 23060 thalhimer.com

Independently Owned and Operated / A Member of the Cushman & Wakefield Alliance

Cushman & Wakefield | Thalhimer © 2025. No warranty or representation, express or implied, is made to the accuracy or completeness of the information contained herein, and same is submitted subject to errors, omissions, change of price, rental or other conditions, withdrawal without notice, and to any special listing conditions imposed by the property owner(s). As applicable, we make no representation as to the condition of the property (or properties) in question.