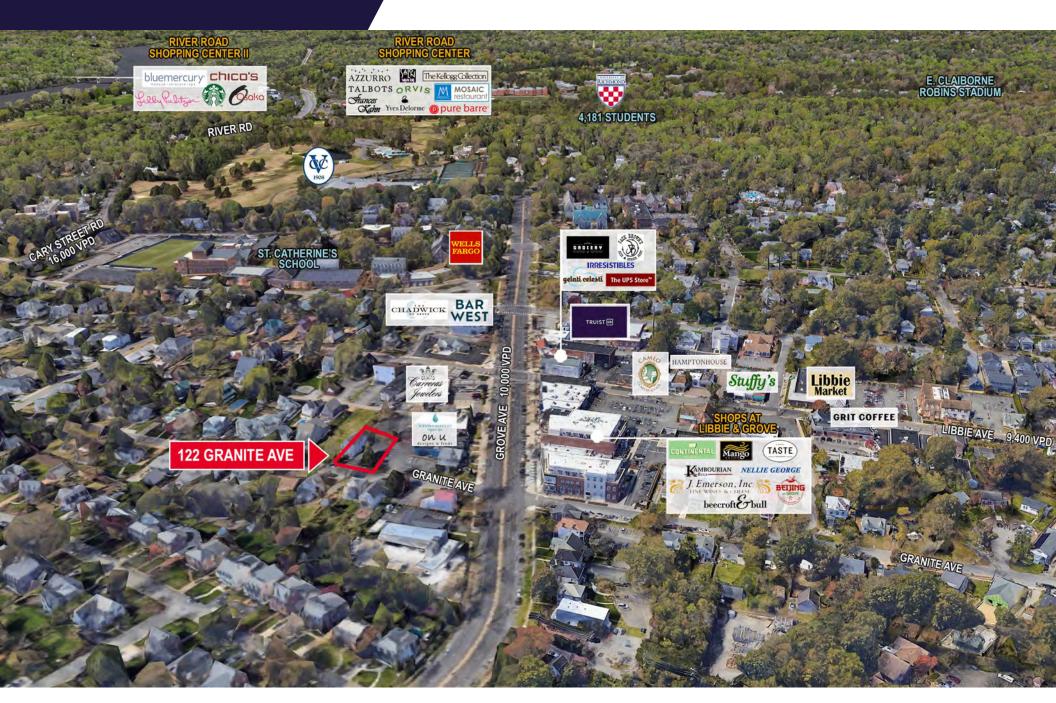

## PROPERTY **FEATURES**

- Once in a generation opportunity to own at Libbie & Grove!
- Custom design, build your own office building
- The site can accommodate up to 8,400 SF of office with parking
- Seller to work with buyer through entitlements, design and construction
- Ideal location just off the intersection of Granite and Grove Avenues
- Own your office in the heart of the densely populated and affluent neighborhoods of Westhampton & Wilton
- Less than a mile to the University of Richmond, The Country Club of Virginia, St. Catherine's and St. Christopher's schools and St. Mary's Hospital
- Walk out your front door to restaurants, shopping and other amenities of the Libbie & Grove neighborhood
- Call agent for pricing and details

## NEIGHBORHOOD **AERIAL**

Thalhimer Center 11100 W. Broad Street Glen Allen, VA 23060 thalhimer.com

Independently Owned and Operated / A Member of the Cushman & Wakefield Alliance

Cushman & Wakefield | Thalhimer © 2025. No warranty or representation, express or implied, is made to the accuracy or completeness of the information contained herein, and same is submitted subject to errors, omissions, change of price, rental or other conditions, withdrawal without notice, and to any special listing conditions imposed by the property owner(s). As applicable, we make no representation as to the condition of the property (or properties) in question.