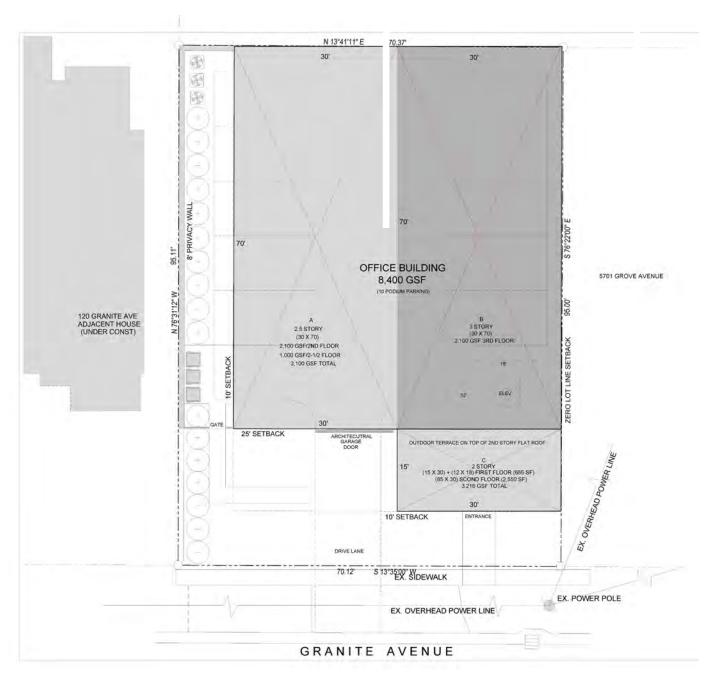

## PROPERTY **FEATURES**

- Once in a generation opportunity to own at Libbie & Grove!
- Custom design, build your own office building
- The site can accommodate up to 8,400 SF of office with parking
- Seller to work with buyer through entitlements, design and construction
- Ideal location just off the intersection of Granite and Grove Avenues
- Own your office in the heart of the densely populated and affluent neighborhoods of Westhampton & Wilton
- Less than a mile to the University of Richmond, The Country Club of Virginia, St. Catherine's and St. Christopher's schools and St. Mary's Hospital
- Walk out your front door to restaurants, shopping and other amenities of the Libbie & Grove neighborhood
- Call agent for pricing and details

## 8,400 SF **MODEL**