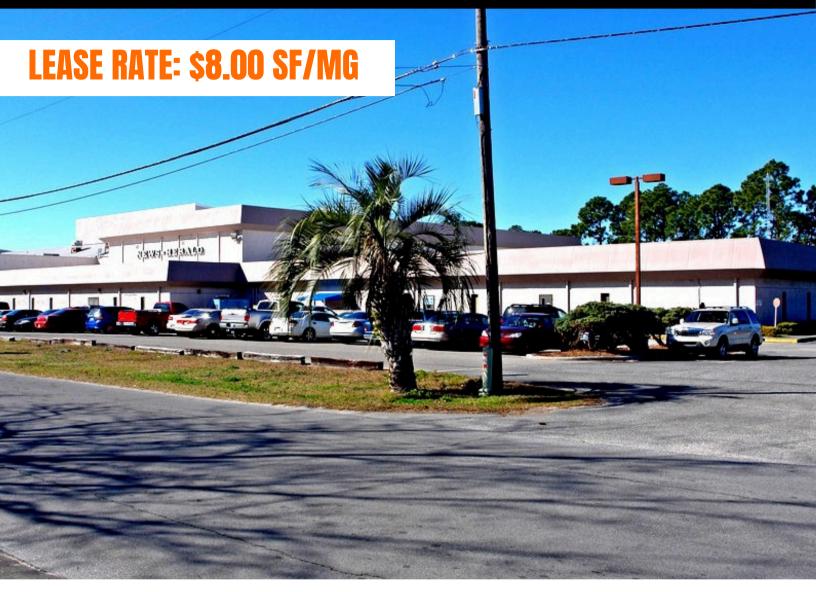

# FLEX SPACE - FOR LEASE

501 West 11th Street, Panama City, FL 32401

# 49,474 SF AVAILABLE | CLASS B | BUILT IN 1979, REN. 2020 | 200 SURFACE PARKING

# **PROPERTY FEATURES**

| Property Type:      | 2 Star Flex Light Manufacturing |
|---------------------|---------------------------------|
| Building Class:     | Class B                         |
| Year Built:         | 1979                            |
| Year Renovated:     | 2020                            |
| Total Building SF:  | 87,231                          |
| Total Available SF: | 49,474                          |
| Space Breakdown:    | 2,799 SF - Office               |
|                     | 6,600 - Warehouse               |
|                     | 8,769 - Production              |
|                     | 13,697 - Production             |
|                     | 17,609 - Warehouse              |
| PSF:                | \$8.00                          |
| Service Type:       | Modified Gross (MG)             |
| Land Acres:         | 5.27                            |
| Parking Ratio:      | 2.29/1,000 SF                   |
| Parking:            | 200 Surface                     |
| Docks:              | 2 ext.                          |
| Drive Ins:          | 1 tot.                          |