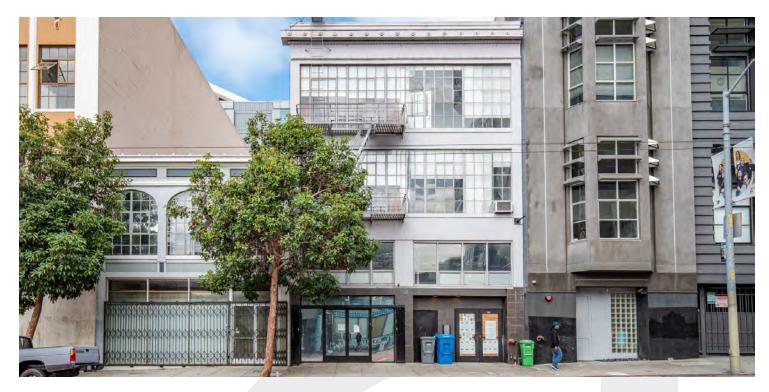

#### FOR LEASE | OFFICE BUILDING

**Property Photos** 

#### **PROPERTY DESCRIPTION**

1338 Mission Street is offering three (3) floors of move-in ready office space solutions for companies and non-profits looking for value in a convenient location.

Each floor is accessible by elevator and stairs, equipped with its own private restroom, kitchenette and full HVAC.

Easy access to BART/Muni is only 1 block away. Garage and street parking is readily available within the immediate area.