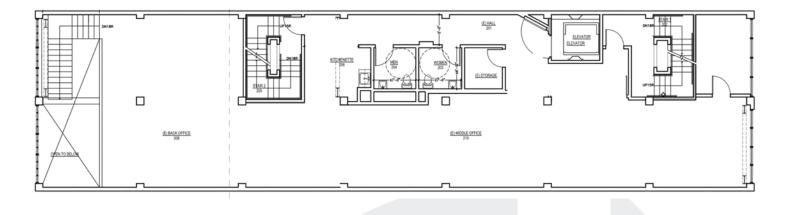

s
- 1 Private Bathroom •
- Kitchenette
- Full HVAC •
- Elevator Access
- Storage Room



# VALUE OFFICE SPACE VALUE OFFICE SPACE1338MISSION ST<br/>San Francisco, CA 94103

# **GROUND MATRIX**

### **3RD FLOOR PHOTOS**

#### FOR LEASE | OFFICE BUILDING





VALUE OFFICE SPACE1338MISSION STSan Francisco, CA 94103 VALUE OFFICE SPACE

# GROUND MATRIX

### FOR LEASE | OFFICE BUILDING

4TH FLOOR



## **4TH FLOOR - LEASED!!!**

- YEAR 1 LEASE RATE: \$12/RSF/YEAR
- +/- 3,177 Rentable Square Feet
- High Exposed Ceilings with Skylights
- Open Office Environment
- 2 Private Meeting Rooms
- 1 Private Bathroom •
- Kitchenette •
- Full HVAC •
- Elevator Access
- Storage Room



VALUE OFFICE SPACE

1338VALUE OFFICE SPACEMISSION ST<br/>San Francisco, CA 94103



FOR LEASE | OFFICE BUILDING

FLOOR PLANS



#### 2ND FLOOR - FLOOR PLAN



### **3RD FLOOR - FLOOR PLAN**

#### Jerry Adamson

VALUE OFFICE SPACE 1338 MISSION ST San Francisco, CA 94103

FOR LEASE | OFFICE BUILDING

# GROUND MATRIX

Location Map



#### Jerry Adamson