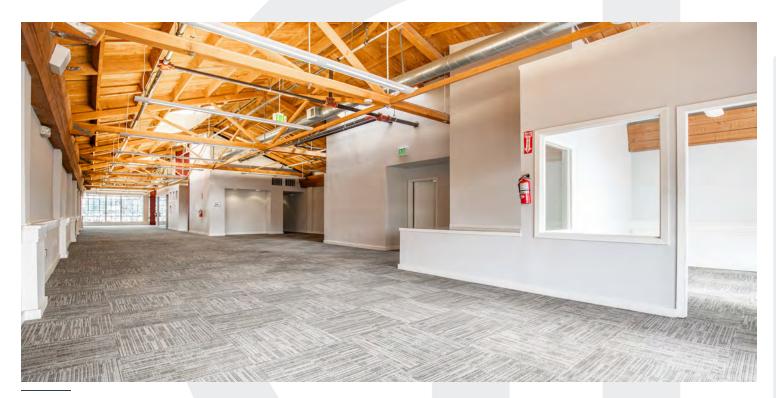

### FOR LEASE | OFFICE BUILDING

4TH FLOOR

## **4TH FLOOR - LEASED!!!**

- YEAR 1 LEASE RATE: \$12/RSF/YEAR
- +/- 3,177 Rentable Square Feet
- High Exposed Ceilings with Skylights
- Open Office Environment
- 2 Private Meeting Rooms
- 1 Private Bathroom •
- Kitchenette •
- Full HVAC •
- Elevator Access
- Storage Room