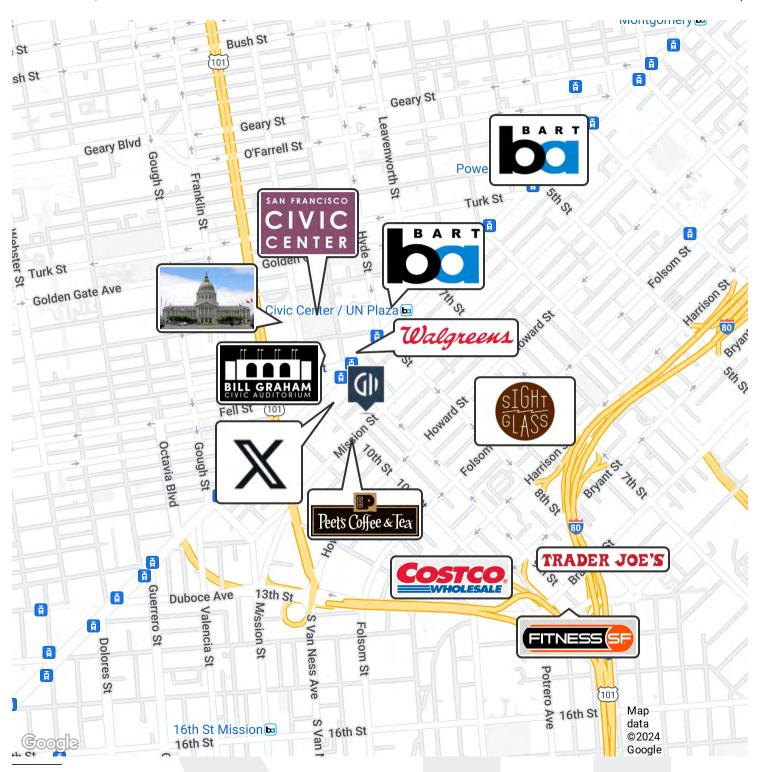

Easy access to BART/Muni is only 1 block away. Garage and street parking is readily available within the immediate area.

# GROUND MATRIX

Location Map