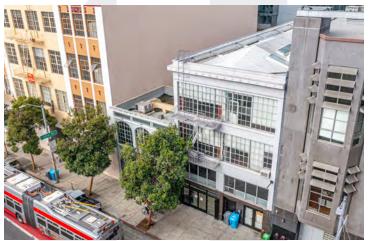

#### FOR LEASE | OFFICE BUILDING

**Property Photos** 

#### **PROPERTY DESCRIPTION**

1338 Mission Street is offering three (3) floors of move-in ready office space solutions for companies and non-profits looking for value in a convenient location.

Each floor is accessible by elevator and stairs, equipped with its own private restroom, kitchenette and full HVAC.

Easy access to BART/Muni is only 1 block away. Garage and street parking is readily available within the immediate area.