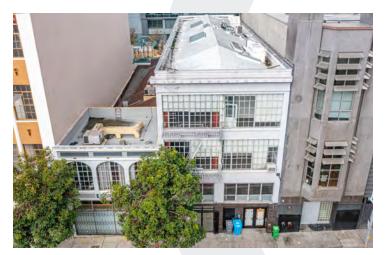

#### **PROPERTY DESCRIPTION**

1338 Mission Street is offering three (3) floors of move-in ready office space solutions for companies and non-profits looking for value in a convenient location.

Each floor is accessible by elevator and stairs, equipped with its own private restroom, kitchenette and full HVAC.

Easy access to BART/Muni is only 1 block away. Garage and street parking is readily available within the immediate area.