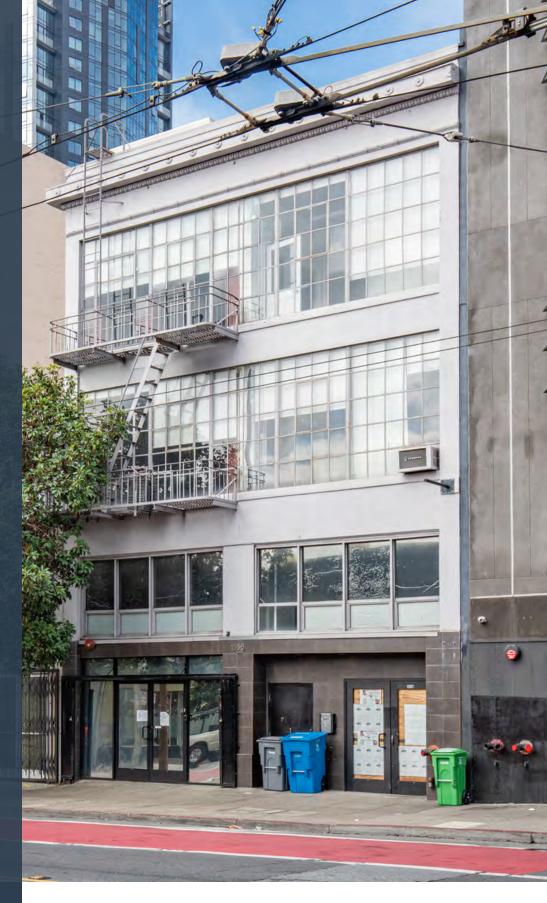

#### **PROPERTY DESCRIPTION**

1338 Mission Street is offering three (3) floors of move-in ready office space solutions for companies and non-profits looking for value in a convenient location.

Each floor is accessible by elevator and stairs, equipped with its own private restroom, kitchenette and full HVAC.

Easy access to BART/Muni is only 1 block away. Garage and street parking is readily available within the immediate area.

### **OFFERING SUMMARY**

| Lease Rates:           | \$8-\$12/RSF/YEAR            |
|------------------------|------------------------------|
| 2nd Floor:             | +/- 2,897 RSF (\$8/RSF/YR1)  |
| 3rd Floor:             | +/- 3,050 RSF (\$12/RSF/YR1) |
| 4th Floor - *LEASED!*: | +/- 3,177 RSF (\$12/RSF/YR1) |
| Lease Type:            | Industrial Gross             |
| Availability:          | Immediate                    |
|                        |                              |