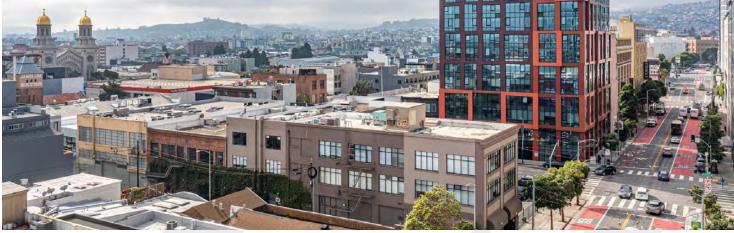

# GROUND MATRIX

## FOR LEASE

# OFFICE SPACE

# 1338

# MISSION ST

San Francisco, CA 94103



Presented By:

#### Jerry Adamson

# 1338VALUE OFFICE SPACEMISSION STSan Francisco, CA 94103



#### FOR LEASE | OFFICE BUILDING

**Property Photos** 









# VALUE OFFICE SPACE 1338 MISSION ST San Francisco, CA 94103

# GROUND MATRIX

### FOR LEASE | OFFICE BUILDING

### Property Summary



#### **PROPERTY DESCRIPTION**

1338 Mission Street is offering three (3) floors of move-in ready office space solutions for companies and non-profits looking for value in a convenient location.

Each floor is accessible by elevator and stairs, equipped with its own private restroom, kitchenette and full HVAC.

Easy access to BART/Muni is only 1 block away. Garage and street parking is readily available within the immediate area.

### **OFFERING SUMMARY**

| Lease Rates:           | \$8-\$12/RSF/YEAR            |
|------------------------|------------------------------|
| 2nd Floor:             | +/- 2,897 RSF (\$8/RSF/YR1)  |
| 3rd Floor: