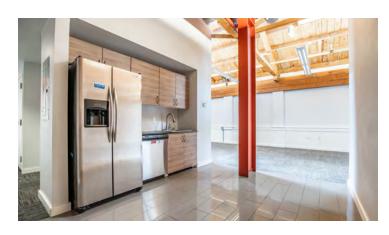

### **3RD FLOOR PHOTOS**

### FOR LEASE | OFFICE BUILDING

**3RD FLOOR** 

## **3RD FLOOR HIGHLIGHTS**

- YEAR 1 LEASE RATE: \$12/RSF/YEAR
- +/- 3,050 Rentable Square Feet
- Open Office Environment
- 2 Private Meeting Rooms
- 1 Private Bathroom •
- Kitchenette
- Full HVAC •
- Elevator Access
- Storage Room