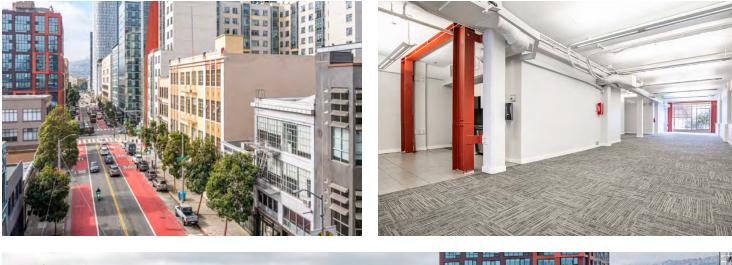

#### FOR LEASE | OFFICE BUILDING

**Property Photos** 

#### **PROPERTY DESCRIPTION**

1338 Mission Street is offering three (3) floors of move-in ready office space solutions for companies and non-profits looking for value in a convenient location.

Each floor is accessible by elevator and stairs, equipped with its own private restroom, kitchenette and full HVAC.

Easy access to BART/Muni is only 1 block away. Garage and street parking is readily available within the immediate area.