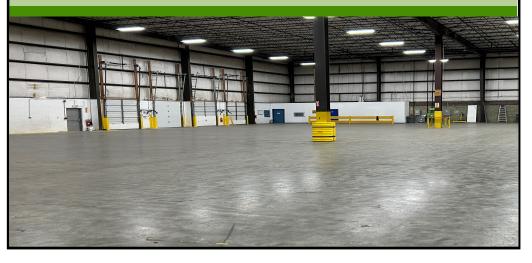

## FOR LEASE - RENT FURTHER REDUCED! ±20,000 Sq. Ft. Warehouse Space 30' Clear Ceiling Heights

21 Wes Warren Drive, Town of Wallkill, Orange County, New York

FOR ADDITIONAL INFORMATION, CONTACT

James Martin Senior Vice President

## <u>PROPERTY HIGHLIGHTS</u>

- ±20,000 sq. ft. warehouse space available.
- Dedicated road entrance off Wes Warren Drive into large parking lot.
- Four (4) tailgate-level loading doors.
  - One (1) drive-in door.