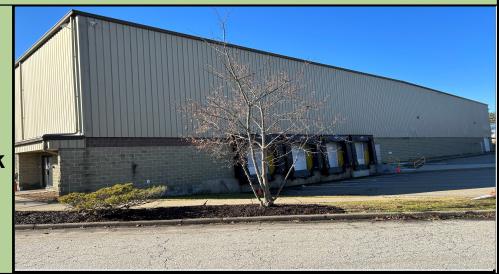

## FOR LEASE - RENT FURTHER REDUCED! ±20,000 Sq. Ft. Warehouse Space 30' Clear Ceiling Heights

21 Wes Warren Drive, Town of Wallkill, Orange County, New York

FOR ADDITIONAL INFORMATION, CONTACT

James Martin Senior Vice President

## <u>PROPERTY HIGHLIGHTS</u>

- ±20,000 sq. ft. warehouse space available.
- Dedicated road entrance off Wes Warren Drive into large parking lot.
- Four (4) tailgate-level loading doors.
  - One (1) drive-in door.