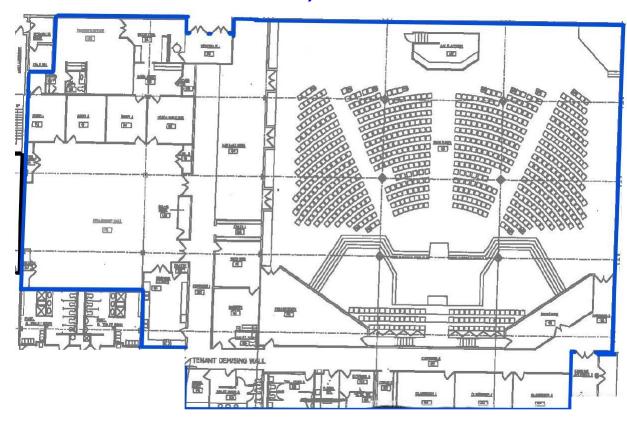

## **Space Available**

1st Floor: 24,609 SF \$10/SF NNN

### **Features**

- - Some office space
- Zoning is mix of I5/I6
- Build out worship space
  - Ideal warehouse with 33,322 SF contiguous

**1st Floor 24,609 SF** 

For More Information, please contact:

**Fred Zamer** 