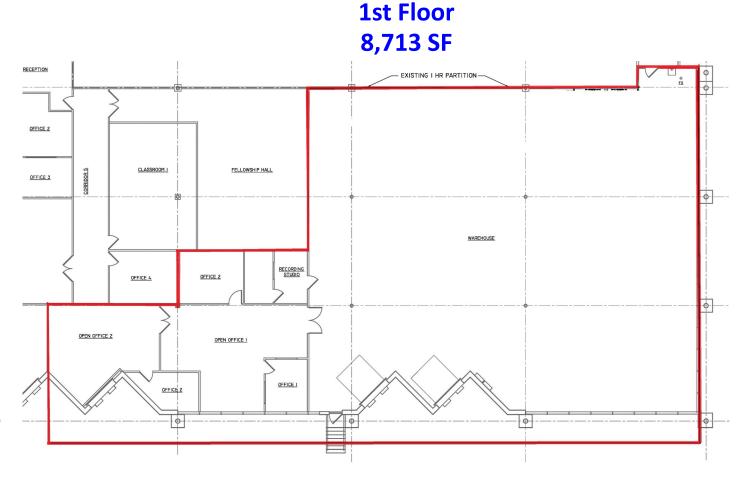

# **Space Available**

1st Floor: 8,713 SF \$10/SF NNN

## **Features**

- 24' Ceilings to Rafters
  - Some office space
- Zoning is mix of I5/I6
  - 2 Loading Docks
- Heat Only in Warehouse
  - Ideal warehouse with 33,322 SF contiguous

For More Information, please contact: