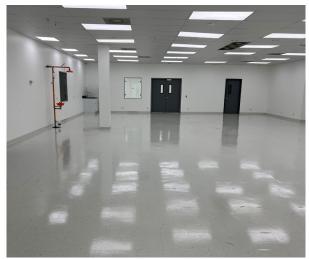

### **Space Features:**

- Shared amenity spaces including kitchen, conference room, small lockers, storage and board room
- Two dock high doors
- 3 Phase Power 120V/240V
- 13 Parking spots directly in front of the suite; with access to 30 more spaces
- Direct access to Katy Freeway
- Close proximity to Memorial City Mall and Memorial Hermann Hospital Complex
- Approximately 12 minutes to downtown
- Lab was CLEA certified

### 200A - 902 RSF:

■ Flex/Lab Space

### 200B - 1,900 RSF:

Flex/Lab Space