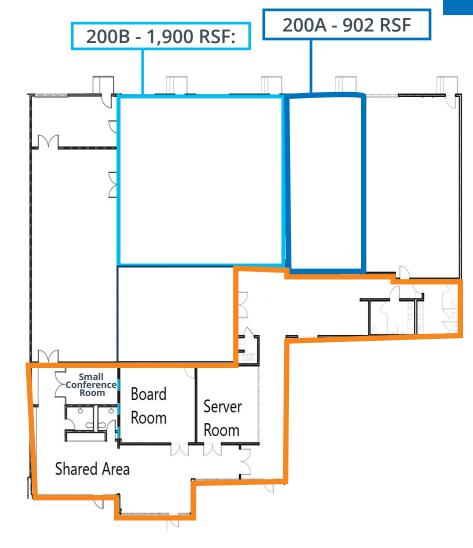

rawal without notice. Copyright © 2023 Transwestern.



# 8560 Katy Freeway

Houston, TX 77024



**Leasing Information:** 

Sarah Carter | VP

Transwestern 713.231.1629 Sarah.Carter@transwestern.com The information provided herein was obtained from sources believed reliable; however, Transwestern makes no guarantees, warranties or representations as to the completeness of accuracy thereof. The presentation of this property is submitted subject to errors, omissions, change of price or conditions, prior to sale or lease, or withdrawal without notice. Copyright © 2023 Transwestern.



# 8560 Katy Freeway

Houston, TX 77024

### 200A - 902 RSF:

■ Flex/Lab Space

### 200B - 1,900 RSF:

Flex/Lab Space

### **Shared Areas**

- 2 conference rooms
- Kitchen
- Ping pong table
- Area to socialize



#### **Leasing Information:**

Sarah Carter | VP

Transwestern 713.231.1629 Sarah.Carter@transwestern.com The information provided herein was obtained from sources believed reliable; however, Transwestern makes no guarantees, warranties or representations as to the completeness of accuracy thereof. The presentation of this property is submitted subject to errors, omissions, change of price or conditions, prior to sale or lease, or withdrawal without notice. Copyright © 2023 Transwestern.