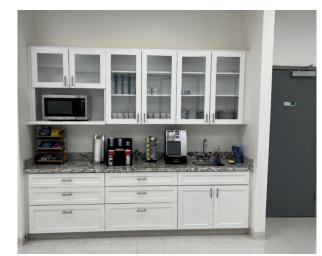

### **Shared Areas**

- 2 conference rooms
- Kitchen
- Ping pong table
- Area to socialize