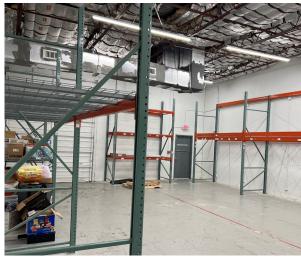

### **Space Features:**

- Shared amenity spaces including kitchen, conference room, small lockers, storage and board room
- Two dock high doors
- 3 Phase Power 120V/240V
- 13 Parking spots directly in front of the suite; with access to 30 more spaces
- Direct access to Katy Freeway
- Close proximity to Memorial City Mall and Memorial Hermann Hospital Complex
- Approximately 12 minutes to downtown
- Lab was CLEA certified

Availability Term Expiration

Flex/Lab Space December 2026