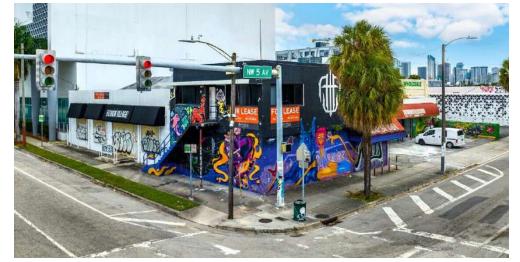

#### PROPERTY OVERVIEW

DWNTWN Realty Advisors is pleased to offer an exclusive leasing opportunity at 2887 NW 5th Ave in Wynwood. The subject property is located on the corner of 5th Ave and 29th Street, a main thoroughfare in the neighborhood, and one of the widest, walkable streets. The building features approximately 10,300 SF space ideal for any retailer, gallery, showroom, or office user. The space can be as little as 1,200 SF for the upstairs unit or the South unit at 4,000 SF. The space is located just steps away from core traffic and activity in the neighborhood, and most of the neighborhood's best shops and restaurants. The property is ideal for users looking to capitalize on a prime location and enjoy unparalleled exposure in an urban walkable market.

#### **PROPERTY HIGHLIGHTS**

- Great Visibility Heavily Trafficked Intersection
- Private Free-Standing Building
- Central Wynwood Location Walkable To Everything Wynwood

David Lemer// Executive dl@dwntwnrealtyadvisors.com// (P) 786.706.7061 x115 Tony Arellano P.A. // Managing Partner ta@dwntwnrealtyadvisors.com // (P) 786.235.8330

### SITE PHOTOS

David Lemer// Executive dl@dwntwnrealtyadvisors.com// (P) 786.706.7061 x115 Tony Arellano P.A. // Managing Partner ta@dwntwnrealtyadvisors.com // (P) 786.235.8330

**DWNTWN REALTY ADVISORS** A Commercial Brokerage Firm