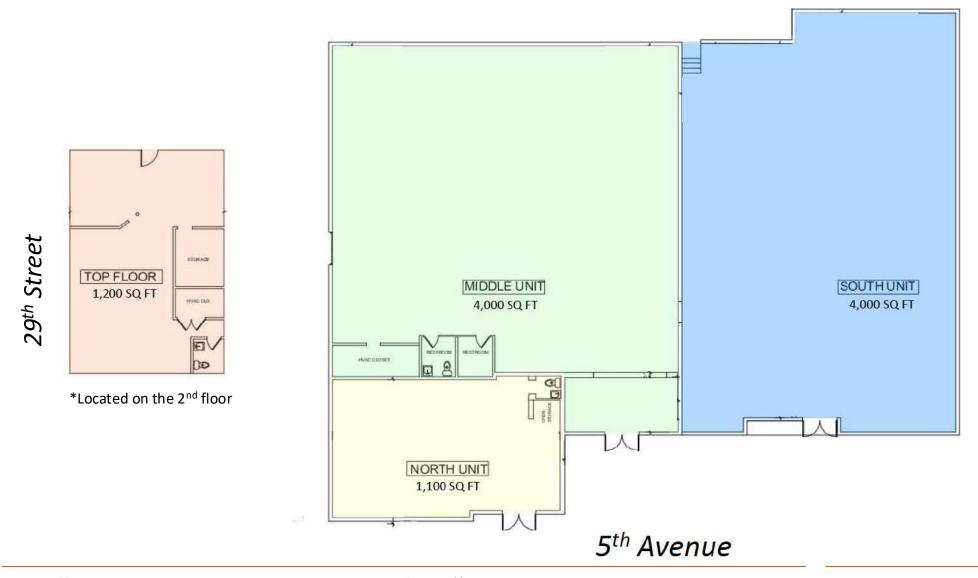

### **FLOOR PLAN**

#### **OFFERING SUMMARY**

| Submarket:     | Wynwood                       |
|----------------|-------------------------------|
| Asking Rate:   | \$60 NNN                      |
| Туре:          | Creative Office + Flex Retail |
| Building Size: | 10,300 SF                     |
| Available SF:  | 1,200 - 4,000 SF              |

#### PROPERTY OVERVIEW

DWNTWN Realty Advisors is pleased to offer an exclusive leasing opportunity at 2887 NW 5th Ave in Wynwood. The subject property is located on the corner of 5th Ave and 29th Street, a main thoroughfare in the neighborhood, and one of the widest, walkable streets. The building features approximately 10,300 SF space ideal for any retailer, gallery, showroom, or office user. The space can be as little as 1,200 SF for the upstairs unit or the South unit at 4,000 SF. The space is located just steps away from core traffic and activity in the neighborhood, and most of the neighborhood's best shops and restaurants. The property is ideal for users looking to capitalize on a prime location and enjoy unparalleled exposure in an urban walkable market.