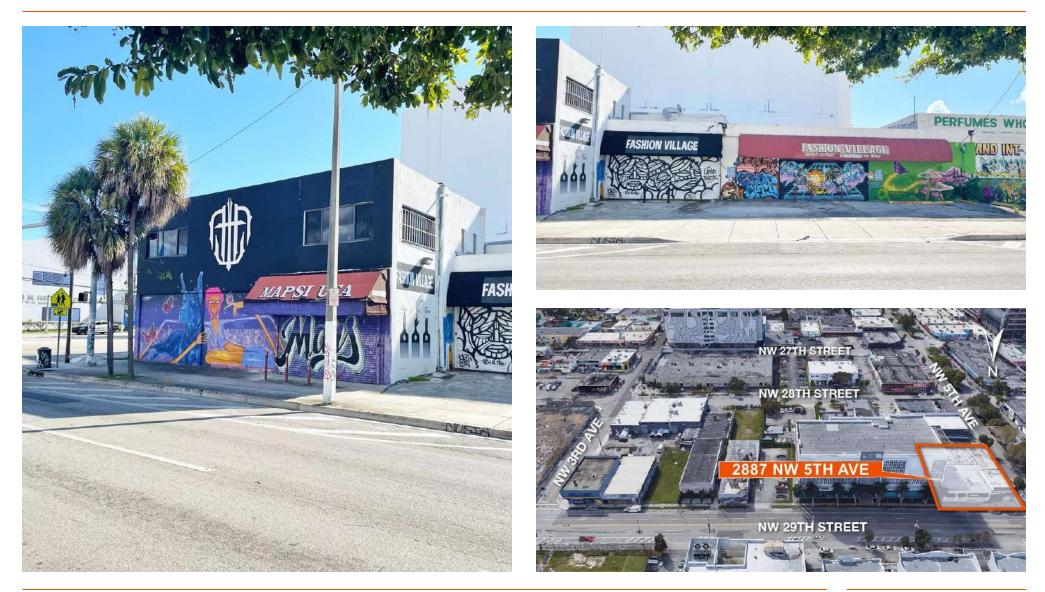

#### PROPERTY OVERVIEW

DWNTWN Realty Advisors is pleased to offer an exclusive leasing opportunity at 2887 NW 5th Ave in Wynwood. The subject property is located on the corner of 5th Ave and 29th Street, a main thoroughfare in the neighborhood, and one of the widest, walkable streets. The building features approximately 10,300 SF space ideal for any retailer, gallery, showroom, or office user. The space can be as little as 1,200 SF for the upstairs unit or the South unit at 4,000 SF. The space is located just steps away from core traffic and activity in the neighborhood, and most of the neighborhood's best shops and restaurants. The property is ideal for users looking to capitalize on a prime location and enjoy unparalleled exposure in an urban walkable market.

### SITE PHOTOS

David Lemer// Executive dl@dwntwnrealtyadvisors.com// (P) 786.706.7061 x115 Tony Arellano P.A. // Managing Partner ta@dwntwnrealtyadvisors.com // (P) 786.235.8330

**DWNTWN REALTY ADVISORS** A Commercial Brokerage Firm