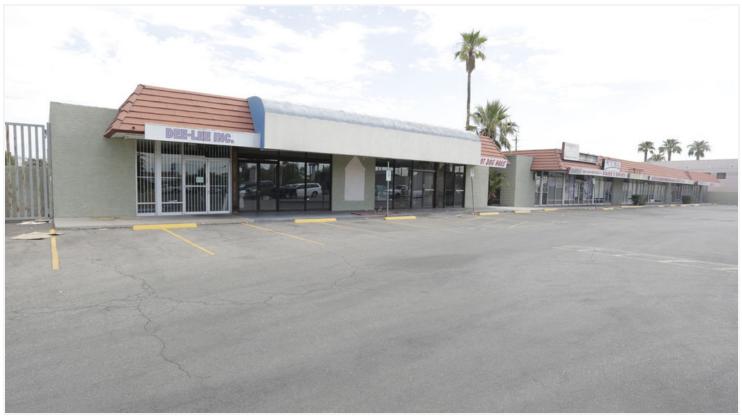

### LOCATION OVERVIEW

This offering one story retail/office building located at 600 East Sahara Avenue, which is between Paradise Road and Maryland Parkway. This location is approximately a mile from the Las Vegas strip and many commercial business around and strong daytime traffic counts.