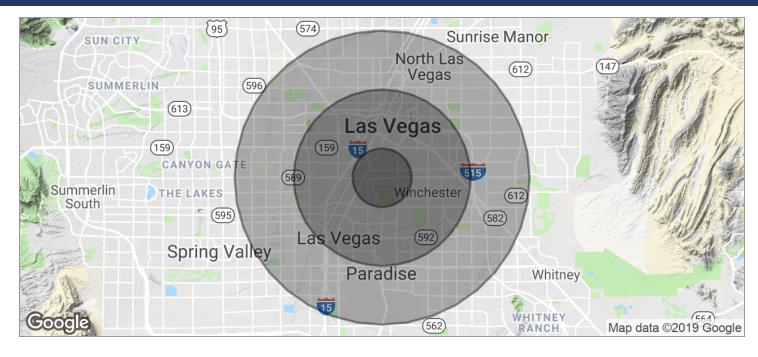

## 6TH & SAHARA CENTER | LAS VEGAS, NV DEMOGRAPHICS MAP

DEWOGRAPHICS WA

| POPULATION          | 1 MILE    | 3 MILES   | 5 MILES   |
|---------------------|-----------|-----------|-----------|
| TOTAL POPULATION    | 15,639    | 158,123   | 446,429   |
| MEDIAN AGE          | 39.2      | 36.5      | 34.6      |
| MEDIAN AGE (MALE)   | 40.9      | 36.4      | 34.2      |
| MEDIAN AGE (FEMALE) | 37.5      | 36.9      | 35.1      |
| HOUSEHOLDS & INCOME | 1 MILE    | 3 MILES   | 5 MILES   |
| TOTAL HOUSEHOLDS    | 7,040     | 65,810    | 165,383   |
| # OF PERSONS PER HH | 2.2       | 2.4       | 2.7       |
| AVERAGE HH INCOME   | \$59,932  | \$45,898  | \$47,941  |
| AVERAGE HOUSE VALUE | \$363,841 | \$254,767 | \$212,071 |
| RACE                | 1 MILE    | 3 MILES   | 5 MILES   |
| % WHITE             | 61.1%     | 63.7%     | 64.8%     |
| % BLACK             | 9.0%      | 13.6%     | 13.4%     |
| % ASIAN             | 10.0%     | 6.1%      | 5.6%      |
| % HAWAIIAN          | 1.1%      | 0.7%      | 0.5%      |
| % INDIAN            | 0.2%      | 0.8%      | 0.8%      |
| % OTHER             | 15.3%     | 12.6%     | 12.3%     |
| ETHNICITY           | 1 MILE    | 3 MILES   | 5 MILES   |
| % HISPANIC          | 40.2%     | 42.9%     | 47.7%     |