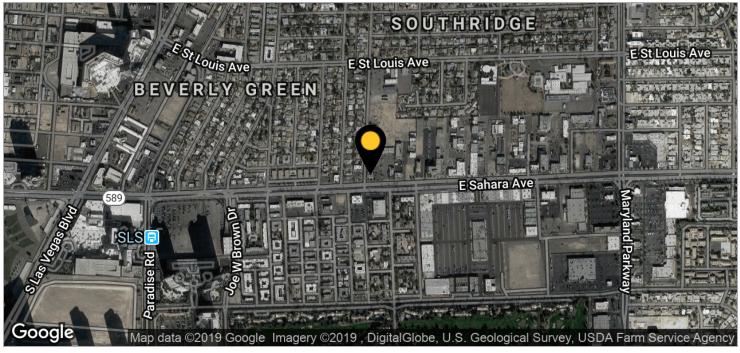

e room, restroom and storage.                                                                                                                                                                                    |



Lease Rate: \$1.45 - 2.50 SF/MONTH (MG; NNN) **Total Space** 1,200 - 6,612 SF

Lease Type: MG; NNN Lease Term:

**SPACE SPACE USE LEASE RATE LEASE TYPE** SIZE (SF) **TERM COMMENTS** 

space being vacated by 600 E Sahara Restaurant \$2.50 SF/MONTH NNN 6,612 SF 60 to 120 months Marie Callender's

Restaurant & Bakery

Turn Key restaurant

## 6TH & SAHARA CENTER | LAS VEGAS, NV ADDITIONAL PHOTOS









# 6TH & SAHARA CENTER | LAS VEGAS, NV ADDITIONAL PHOTOS









### 6TH & SAHARA CENTER | LAS VEGAS, NV RETAILER MAP







### 6TH & SAHARA CENTER | LAS VEGAS, NV LOCATION MAPS









## 6TH & SAHARA CENTER | LAS VEGAS, NV DEMOGRAPHICS MAP

DEWOGRAPHICS WA



| POPULATION          | 1 MILE    | 3 MILES   | 5 MILES   |
|---------------------|-----------|-----------|-----------|
| TOTAL POPULATION    | 15,639    | 158,123   | 446,429   |
| MEDIAN AGE          | 39.2      | 36.5      | 34.6      |
| MEDIAN AGE (MALE)   | 40.9      | 36.4      | 34.2      |
| MEDIAN AGE (FEMALE) | 37.5      | 36.9      | 35.1      |
| HOUSEHOLDS & INCOME | 1 MILE    | 3 MILES   | 5 MILES   |
| TOTAL HOUSEHOLDS    | 7,040     | 65,810    | 165,383   |
| # OF PERSONS PER HH | 2.2       | 2.4       | 2.7       |
| AVERAGE HH INCOME   | \$59,932  | \$45,898  | \$47,941  |
| AVERAGE HOUSE VALUE | \$363,841 | \$254,767 | \$212,071 |
| RACE                | 1 MILE    | 3 MILES   | 5 MILES