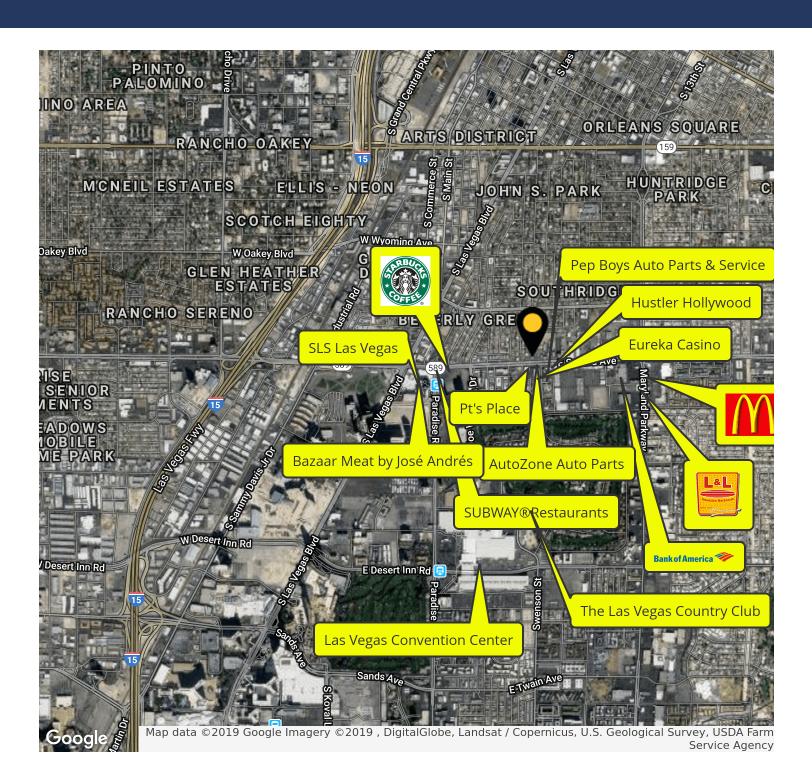

00 SF         | 36 to 60 months | Office Space with conference room, restroom and storage.                                                                                                                                                                                    |



Lease Rate: \$1.45 - 2.50 SF/MONTH (MG; NNN) **Total Space** 1,200 - 6,612 SF

Lease Type: MG; NNN Lease Term:

**SPACE SPACE USE LEASE RATE LEASE TYPE** SIZE (SF) **TERM COMMENTS** 

space being vacated by 600 E Sahara Restaurant \$2.50 SF/MONTH NNN 6,612 SF 60 to 120 months Marie Callender's

Restaurant & Bakery

Turn Key restaurant

## 6TH & SAHARA CENTER | LAS VEGAS, NV ADDITIONAL PHOTOS









# 6TH & SAHARA CENTER | LAS VEGAS, NV ADDITIONAL PHOTOS









### 6TH & SAHARA CENTER | LAS VEGAS, NV RETAILER MAP







### 6TH & SAHARA CENTER | LAS VEGAS, NV LOCATION MAPS









## 6TH & SAHARA CENTER | LAS VEGAS, NV DEMOGRAPHICS MAP

DEWOGRAPHICS WA



| POPULATION          | 1 MILE    | 3 MILES   | 5 MILES   |
|---------------------|-----------|-----------|-----------|
| TOTAL POPULATION    | 15,639    | 158,123   | 446,429   |
| MEDIAN AGE          | 39.2      | 36.5      | 34.6      |
| MEDIAN AGE (MALE)   | 40.9      | 36.4      | 34.2      |
| MEDIAN AGE (FEMALE) | 37.5      | 36.9      | 35.1      |
| HOUSEHOLDS & INCOME | 1 MILE    | 3 MILES   | 5 MILES   |
| TOTAL HOUSEHOLDS    | 7,040     | 65,810    | 165,383   |
| # OF PERSONS PER HH | 2.2       | 2.4       | 2.7       |
| AVERAGE HH INCOME   | \$59,932  | \$45,898  | \$47,941  |
| AVERAGE HOUSE VALUE | \$363,841 | \$254,767 | \$212,071