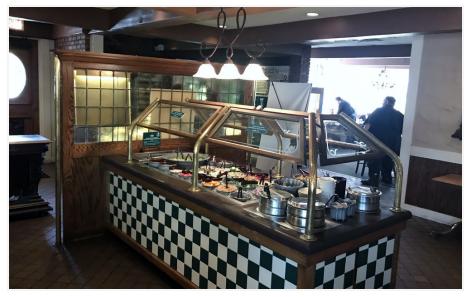

### PROPERTY OVERVIEW

This Space Was Occupied By Marie Callender's Restaurant & Bakery and in the inline space "Café Heidelberg" With Partial FFE Great Opportunity For Any Restaurant To Join The Sahara Corridor of Business. Owners Looking For Ethnic Grocery Store Or Restaurant Total Of 4800 Sf Of Contiguous Space inline and 6612 On The Front Marie Pad.

### 6TH & SAHARA CENTER | LAS VEGAS, NV

**AVAILABLE SPACES** 

Lease Rate: \$1.45 - 2.50 SF/MONTH (MG; NNN) **Total Space** 1,200 - 6,612 SF

Lease Type: MG; NNN Lease Term:

| SPACE                        | SPACE USE     | LEASE RATE      | LEASE TYPE     | SIZE (SF)        | TERM            | COMMENTS                                                                                                                                                                                                                                    |
|------------------------------|---------------|-----------------|----------------|------------------|-----------------|---------------------------------------------------------------------------------------------------------------------------------------------------------------------------------------------------------------------------------------------|
| 604-614 E Sahara Ave         | Street Retail | \$1.45 SF/MONTH | Modified Gross | 2,400 - 4,800 SF | 60 months       | This Space Was Occupied By "Café Heidelberg" With Partial FFE Great Opportunity For Any Restaurant To Join Marie Calendars & Hustler Hollywood. Owners Looking For Latino Grocery Store Or Restaurant Total Of 4800 Sf Of Contiguous Space. |
| Marie Calendars Office Space | Street Retail | \$1.65 SF/MONTH | NNN            | 1,200 SF         | 36 to 60 months | Office Space with conference room, restroom and storage.                                                                                                                                                                                    |
| Beauty Salon with some FFE   | Street Retail | \$1.65 SF/MONTH | NNN            | 1,200 SF         | 36 to 60 months | Office Space with conference room, restroom and storage.                                                                                                                                                                                    |