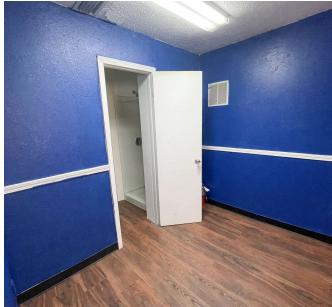

| СО               |
| Market:        | Jacksonville, FL |
| Submarket:     | Arlington        |
| Traffic Count: | 23,532           |

#### **Property Overview**

Prime Realty is proud to present this 1,840 sq ft stand alone commercial building on 6,532 sq ft lot zoned commercial office (CO). This single story building enjoys ample parking in front and back along with excellent frontage on Merrill Road boasting over 20,000 vehicles per day. With established CO zoning, the possible uses include medical, dental, chiropractic, professional and business offices, cosmetology and similar uses, daycare, or single family dwelling.

- Seller Financing Available to Qualified Buyers
- Private Parking Lot
- Frontage on Merrill Rd (20k VPD)
- Zoned Commercial Office

## **Interior Photos**













# Demographics Map & Report

| Population           | 1 Mile | 5 Miles | 10 Miles |
|----------------------|--------|---------|----------|
| Total Population     | 16,885 | 170,416 | 560,830  |
| Average Age          | 35.0   | 37.2    | 36.8     |
| Average Age (Male)   | 33.2   | 36.0    | 35.3     |
| Average Age (Female) | 36.8   | 38.4    | 38.3     |

| Households & Income | 1 Mile    | 5 Miles   | 10 Miles  |
|---------------------|-----------|-----------|-----------|
| Total Households    | 6,744     | 78,151    | 250,730   |
| # of Persons per HH | 2.5       | 2.2       | 2.2       |
| Average HH Income   | \$49,237  | \$51,931  | \$64,266  |
| Average House Value | \$132,109 | \$151,347 | \$188,139 |

#### **Traffic Counts**

| Merrill Rd at Holly Point Dr W | 23,532/day |
|---