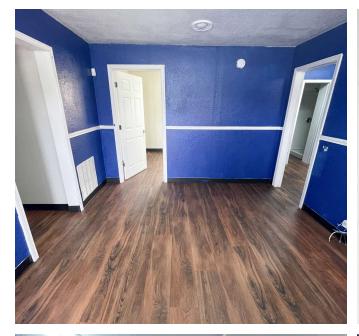

g:        | СО               |
| Market:        | Jacksonville, FL |
| Submarket:     | Arlington        |
| Traffic Count: | 23,532           |

#### **Property Overview**

Prime Realty is proud to present this 1,840 sq ft stand alone commercial building on 6,532 sq ft lot zoned commercial office (CO). This single story building enjoys ample parking in front and back along with excellent frontage on Merrill Road boasting over 20,000 vehicles per day. With established CO zoning, the possible uses include medical, dental, chiropractic, professional and business offices, cosmetology and similar uses, daycare, or single family dwelling.

- Seller Financing Available to Qualified Buyers
- Private Parking Lot
- Frontage on Merrill Rd (20k VPD)
- Zoned Commercial Office

## **Interior Photos**













# Demographics Map & Report

| Population           | 1 Mile | 5 Miles | 10 Miles |
|----------------------|--------|---------|----------|
| Total Population     | 16,885 | 170,416 | 560,830  |
| Average Age          | 35.0   | 37.2    | 36.8     |
| Average Age (Male)   | 33.2   | 36.0    | 35.3     |
| Average Age (Female) | 36.8   | 38.4    | 38.3     |

| Households & Income | 1 Mile    | 5 Miles   | 10 Miles  |
|---------------------|-----------|-----------|-----------|
| Total Households    | 6,744     | 78,151    | 250,730   |
| # of Persons per HH | 2.5       | 2.2       | 2.2       |
| Average HH Income   | \$49,237  | \$51,931  | \$64,266  |
| Average House Value | \$132,109 | \$151,347 | \$188,139 |

#### **Traffic Counts**

| Merrill Rd at Holly Point Dr W | 23,532/