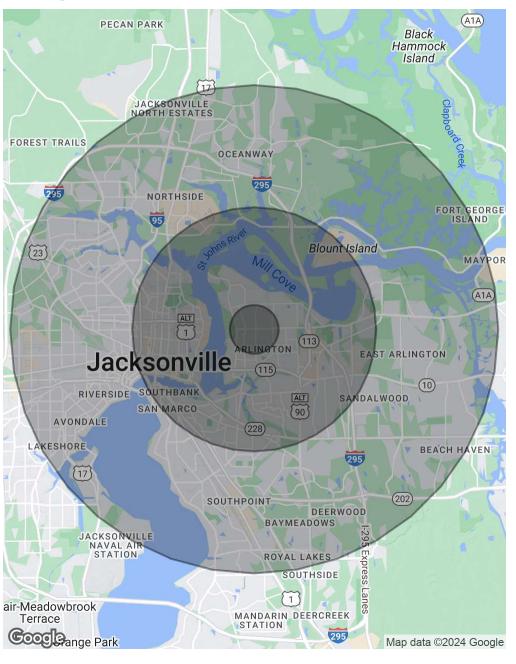

# Demographics Map & Report

| Population           | 1 Mile | 5 Miles | 10 Miles |
|----------------------|--------|---------|----------|
| Total Population     | 16,885 | 170,416 | 560,830  |
| Average Age          | 35.0   | 37.2    | 36.8     |
| Average Age (Male)   | 33.2   | 36.0    | 35.3     |
| Average Age (Female) | 36.8   | 38.4    | 38.3     |

| Households & Income | 1 Mile    | 5 Miles   | 10 Miles  |
|---------------------|-----------|-----------|-----------|
| Total Households    | 6,744     | 78,151    | 250,730   |
| # of Persons per HH | 2.5       | 2.2       | 2.2       |
| Average HH Income   | \$49,237  | \$51,931  | \$64,266  |
| Average House Value | \$132,109 | \$151,347 | \$188,139 |

#### **Traffic Counts**

| Merrill Rd at Holly Point Dr W | 23,532/day |
|--------------------------------|------------|
|--------------------------------|------------|

2020 American Community Survey (ACS)