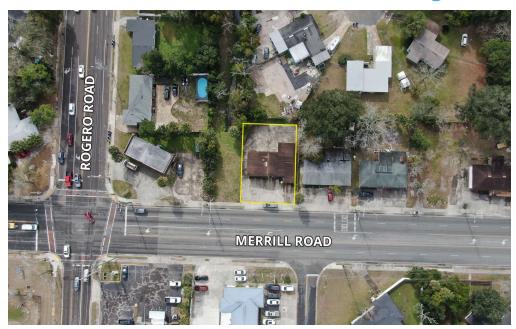

#### **Property Overview**

Prime Realty is proud to present this 1,840 sq ft stand alone commercial building on 6,532 sq ft lot zoned commercial office (CO). This single story building enjoys ample parking in front and back along with excellent frontage on Merrill Road boasting over 20,000 vehicles per day. With established CO zoning, the possible uses include medical, dental, chiropractic, professional and business offices, cosmetology and similar uses, daycare, or single family dwelling.

#### **Traffic Counts**

| Merrill Rd at Holly Point Dr W | 23,532/day |
|--------------------------------|------------|
|--------------------------------|------------|

2020 American Community Survey (ACS)