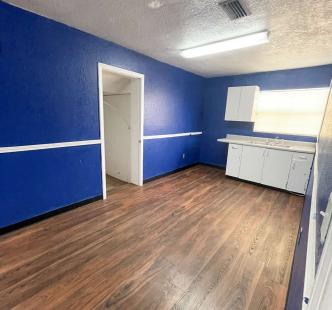

| СО               |
| Market:        | Jacksonville, FL |
| Submarket:     | Arlington        |
| Traffic Count: | 23,532           |

#### **Property Overview**

Prime Realty is proud to present this 1,840 sq ft stand alone commercial building on 6,532 sq ft lot zoned commercial office (CO). This single story building enjoys ample parking in front and back along with excellent frontage on Merrill Road boasting over 20,000 vehicles per day. With established CO zoning, the possible uses include medical, dental, chiropractic, professional and business offices, cosmetology and similar uses, daycare, or single family dwelling.

- Seller Financing Available to Qualified Buyers
- Private Parking Lot
- Frontage on Merrill Rd (20k VPD)
- Zoned Commercial Office

## **Interior Photos**













# Demographics Map & Report

| Population           | 1 Mile | 5 Miles | 10 Miles |
|----------------------|--------|---------|----------|
| Total Population     | 16,885 | 170,416 | 560,830  |
| Average Age          | 35.0   | 37.2    | 36.8     |
| Average Age (Male)   | 33.2   | 36.0    | 35.3     |
| Average Age (Female) | 36.8   | 38.4    | 38.3     |

| Households & Income | 1 Mile    | 5 Miles   | 10 Miles  |
|---------------------|-----------|-----------|-----------|
| Total Households    | 6,744     | 78,151    | 250,730   |
| # of Persons per HH | 2.5       | 2.2       | 2.2       |
| Average HH Income   | \$49,237  | \$51,931  | \$64,266  |
| Average House Value | \$132,109 | \$151,347 | \$188,139 |

#### **Traffic Counts**

| Merrill Rd at Holly Point Dr W | 23,532/day |
|-