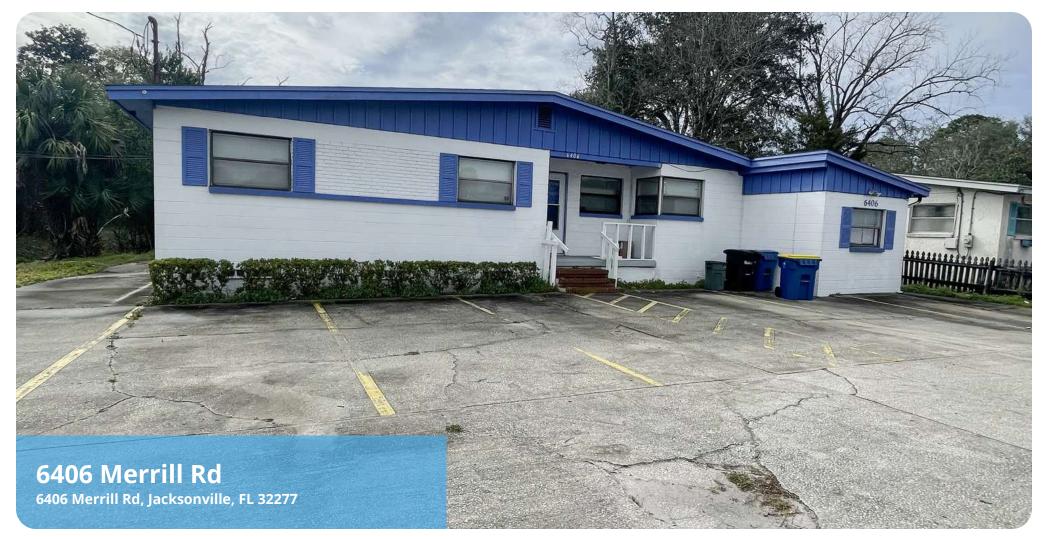

#### **Property Overview**

Prime Realty is proud to present this 1,840 sq ft stand alone commercial building on 6,532 sq ft lot zoned commercial office (CO). This single story building enjoys ample parking in front and back along with excellent frontage on Merrill Road boasting over 20,000 vehicles per day. With established CO zoning, the possible uses include medical, dental, chiropractic, professional and business offices, cosmetology and similar uses, daycare, or single family dwelling.

- Seller Financing Available to Qualified Buyers
- Private Parking Lot
- Frontage on Merrill Rd (20k VPD)
- Zoned Commercial Office