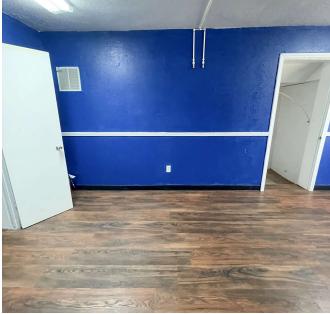

| СО               |
| Market:        | Jacksonville, FL |
| Submarket:     | Arlington        |
| Traffic Count: | 23,532           |

#### **Property Overview**

Prime Realty is proud to present this 1,840 sq ft stand alone commercial building on 6,532 sq ft lot zoned commercial office (CO). This single story building enjoys ample parking in front and back along with excellent frontage on Merrill Road boasting over 20,000 vehicles per day. With established CO zoning, the possible uses include medical, dental, chiropractic, professional and business offices, cosmetology and similar uses, daycare, or single family dwelling.

- Seller Financing Available to Qualified Buyers
- Private Parking Lot
- Frontage on Merrill Rd (20k VPD)
- Zoned Commercial Office

## **Interior Photos**













# Demographics Map & Report

| Population           | 1 Mile | 5 Miles | 10 Miles |
|----------------------|--------|---------|----------|
| Total Population     | 16,885 | 170,416 | 560,830  |
| Average Age          | 35.0   | 37.2    | 36.8     |
| Average Age (Male)   | 33.2   | 36.0    | 35.3     |
| Average Age (Female) | 36.8   | 38.4    | 38.3     |

| Households & Income | 1 Mile    | 5 Miles   | 10 Miles  |
|---------------------|-----------|-----------|-----------|
| Total Households    | 6,744     | 78,151    | 250,730   |
| # of Persons per HH | 2.5       | 2.2       | 2.2       |
| Average HH Income   | \$49,237  | \$51,931  | \$64,266  |
| Average House Value | \$132,109 | \$151,347 | \$188,139 |

#### **Traffic Counts**

| Merrill Rd at Holly Point Dr W | 23,532/day |