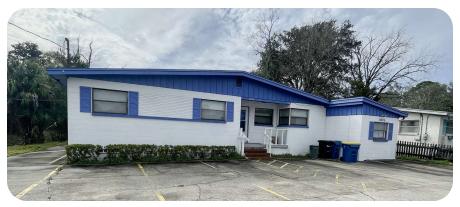

#### **Property Overview**

Prime Realty is proud to present this 1,840 sq ft stand alone commercial building on 6,532 sq ft lot zoned commercial office (CO). This single story building enjoys ample parking in front and back along with excellent frontage on Merrill Road boasting over 20,000 vehicles per day. With established CO zoning, the possible uses include medical, dental, chiropractic, professional and business offices, cosmetology and similar uses, daycare, or single family dwelling.

- Seller Financing Available to Qualified Buyers
- Private Parking Lot
- Frontage on Merrill Rd (20k VPD)
- Zoned Commercial Office