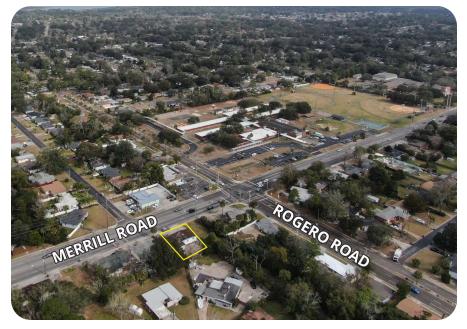

#### **Property Overview**

Prime Realty is proud to present this 1,840 sq ft stand alone commercial building on 6,532 sq ft lot zoned commercial office (CO). This single story building enjoys ample parking in front and back along with excellent frontage on Merrill Road boasting over 20,000 vehicles per day. With established CO zoning, the possible uses include medical, dental, chiropractic, professional and business offices, cosmetology and similar uses, daycare, or single family dwelling.

- Seller Financing Available to Qualified Buyers
- Private Parking Lot
- Frontage on Merrill Rd (20k VPD)
- Zoned Commercial Office

#### **Traffic Counts**

| Merrill Rd at Holly Point Dr W | 23,532/day |
|--------------------------------|------------|
|--------------------------------|------------|

2020 American Community Survey (ACS)