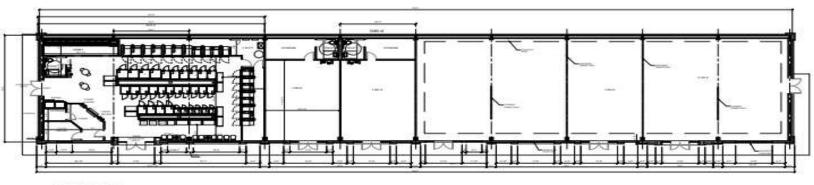

### **Available Spaces**

### Suite Size (SF)Lease TypeLease RateDescription

| <del></del>      | ======================================= |                                                                                          |
|------------------|-----------------------------------------|------------------------------------------------------------------------------------------|
| Suite A 3,240 SF | Modified Gross \$25.00 SF/yr            | \$25/SF/YR plus CAM charges with a modified gross lease. Build-to-suit option available. |
| Suite B 1,080 SF | Modified Gross \$25.00 SF/yr            | \$25/SF/YR plus CAM charges with a modified gross lease. Build-to-suit option available. |
| Suite C 1,080 SF | Modified Gross \$25.00 SF/yr            | \$25/SF/YR plus CAM charges with a modified gross lease. Build-to-suit option available. |
| Suite D 2,164 SF | Modified Gross \$25.00 SF/yr            | \$25/SF/YR plus CAM charges with a modified gross lease. Build-to-suit option available. |
| Suite E 1,080 SF | Modified Gross \$25.00 SF/yr            | \$25/SF/YR plus CAM charges with a modified gross lease. Build-to-suit option available. |
| Suite F 2,164 SF | Modified Gross \$25.00 SF/yr            | \$25/SF/YR plus CAM charges with a modified gross lease. Build-to-suit option available. |