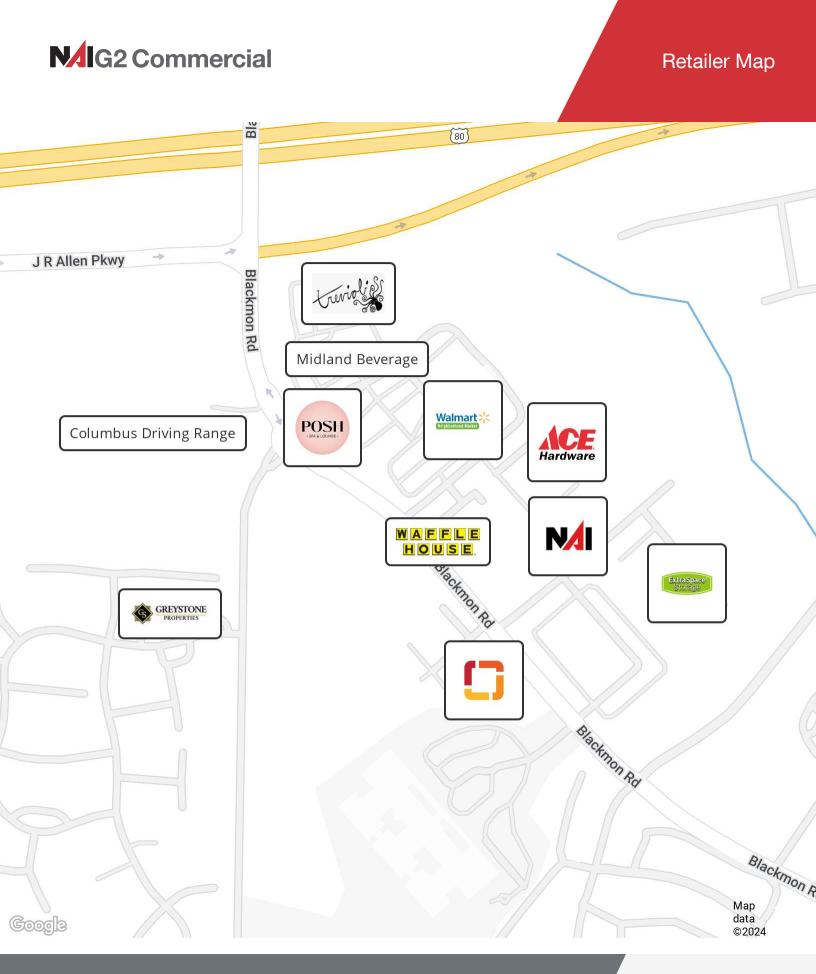

# N. Columbus Retail Center

7465 Blackmon Road Columbus, Georgia 31909

## **Property Overview**

Premier leasing opportunity in North Columbus Retail Center. This under-construction retail center features six units, each leasing for \$25/SF/YR plus CAM charges with a modified gross lease. Build-to-suit option available.