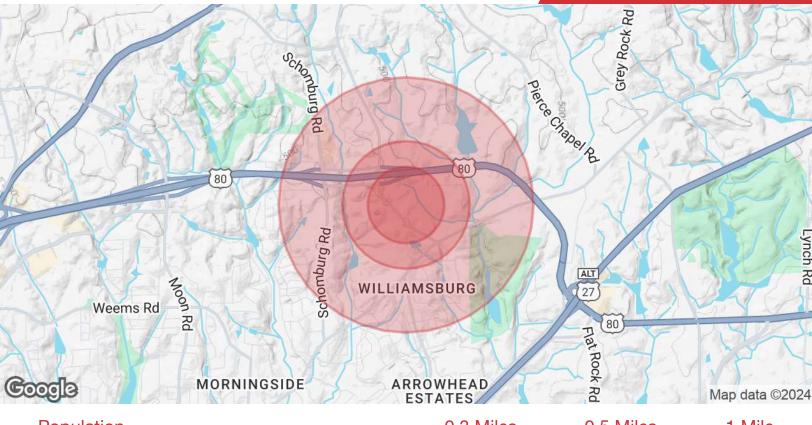

### Demographics 0.3 Miles 0.5 Miles 1 Mile

| Total Households  | 279       | 1,127     | 2,821     |
|-------------------|-----------|-----------|-----------|
| Total Population  | 754       | 2,907     | 7,096     |
| Average HH Income | \$156,498 | \$138,961 | \$117,574 |

| Population                           | 0.3 Miles | 0.5 Miles | 1 Mile |
|--------------------------------------|-----------|-----------|--------|
| Total Population                     | 754       | 2,907     | 7,096  |
| Average Age                          | 37        | 37        | 38     |
| Average Age (Male)                   | 36        | 36        | 36     |
| Average Age (Female)                 | 37        | 38        | 39     |
| Households & Income                  | 0.3 Miles | 0.5 Miles | 1 Mile |
|                                      |           |           |        |
| Total Households                     | 279       | 1,127     | 2,821  |
| Total Households # of Persons per HH | 279       | 1,127     | 2,821  |
|                                      |           |           |        |
| # of Persons per HH                  | 2.7       | 2.6       | 2.5    |

Demographics data derived from AlphaMap