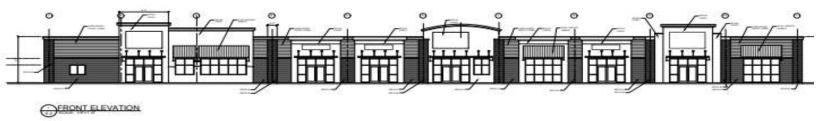

## **Property Overview**

Premier leasing opportunity in North Columbus Retail Center. This under-construction retail center features six units, each leasing for \$25/SF/YR plus CAM charges with a modified gross lease. Build-to-suit option available.

### **Available Spaces**

### Suite Size (SF)Lease TypeLease RateDescription

| <del></del>      | ======================================= |                                                                                          |
|------------------|-----------------------------------------|------------------------------------------------------------------------------------------|
| Suite A 3,240 SF | Modified Gross \$25.00 SF/yr            | \$25/SF/YR plus CAM charges with a modified gross lease. Build-to-suit option available. |
| Suite B 1,080 SF | Modified Gross \$25.00 SF/yr            | \$25/SF/YR plus CAM charges with a modified gross lease. Build-to-suit option available. |
| Suite C 1,080 SF | Modified Gross \$25.00 SF/yr            | \$25/SF/YR plus CAM charges with a modified gross lease. Build-to-suit option available. |
| Suite D 2,164 SF | Modified Gross \$25.00 SF/yr            | \$25/SF/YR plus CAM charges with a modified gross lease. Build-to-suit option available. |
| Suite E 1,080 SF | Modified Gross \$25.00 SF/yr            | \$25/SF/YR plus CAM charges with a modified gross lease. Build-to-suit option available. |
| Suite F 2,164 SF | Modified Gross \$25.00 SF/yr            | \$25/SF/YR plus CAM charges with a modified gross lease. Build-to-suit option available. |