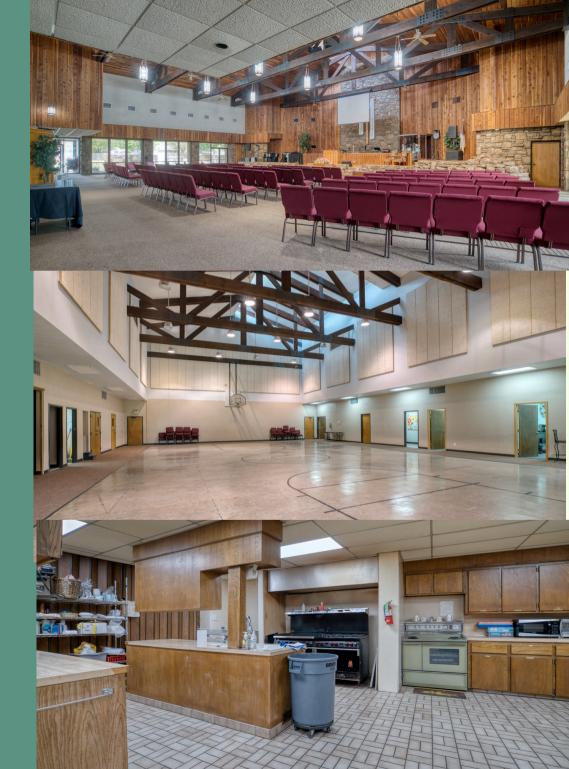

#### **Downstairs Offers**

- Administrative Office
- Treasurer Room
- Paster Private Office with full Bath
- Youth Paster Office
- 3 Classrooms (possibly 5)
- 2 Nurseries with Audio and Viewing Window to Santuary
- Gymnasium
- All lights converted to LED (excluding stairwell lights)
- 7 Storage Closets
- Men's Restroom with Stalls
- Women's Restroom with Stalls and Nursing/Seating Area
- Fully Equipped Kitchen with large Pantry and small storage closet

## MAIN CHURCH INFORMATION

#### **Upstairs Offers**

- 8 Classrooms (possibly 12 classrooms)
- Youth Room

For more Photos please visit: https://www.tourfactory.com/3019214