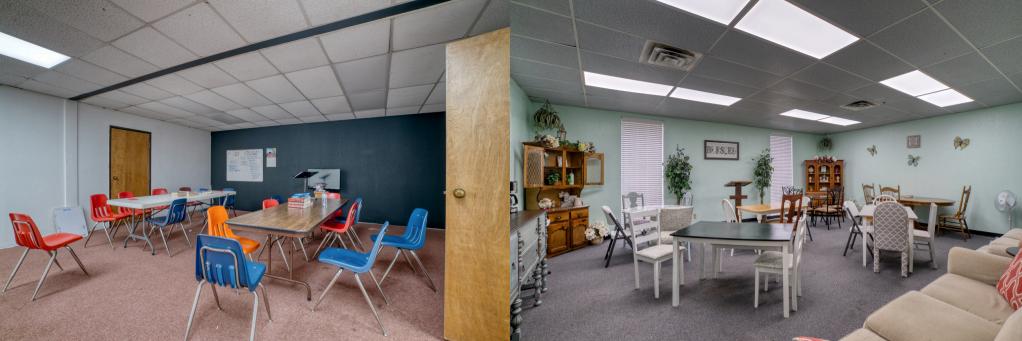

#### **Downstairs Offers**

- Administrative Office
- Treasurer Room
- Paster Private Office with full Bath
- Youth Paster Office
- 3 Classrooms (possibly 5)
- 2 Nurseries with Audio and Viewing Window to Santuary
- Gymnasium
- All lights converted to LED (excluding stairwell lights)
- 7 Storage Closets
- Men's Restroom with Stalls
- Women's Restroom with Stalls and Nursing/Seating Area
- Fully Equipped Kitchen with large Pantry and small storage closet

#### **Upstairs Offers**

- 8 Classrooms (possibly 12 classrooms)
- Youth Room

For more Photos please visit: https://www.tourfactory.com/3019214