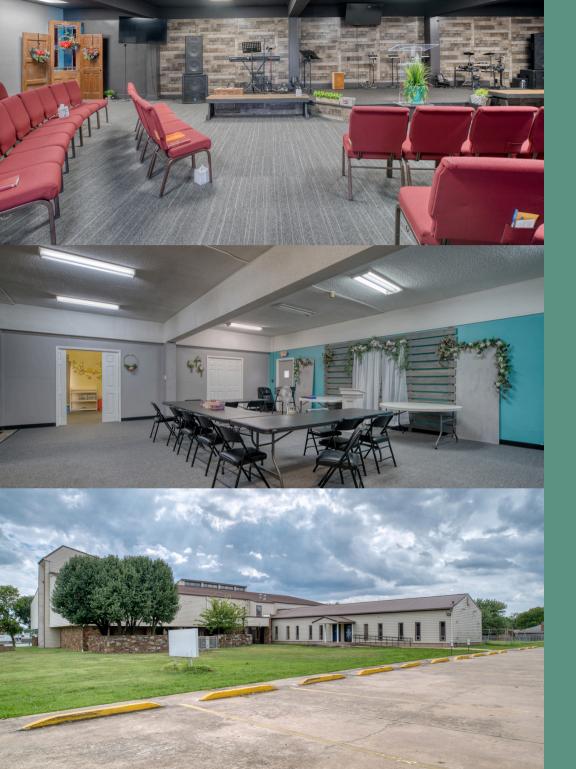

### SMALL CHURCH INFORMATION

- Santuary
- Youth Room
- Men & Women's Restroom with 2 Stalls each
- 2 Classrooms
- Private Entrance and Parking Area

For more Photos please visit: https://www.tourfactory.com/3019214

# **OVERVIEW OF PROPERTY**

• 5 Acres

Zoned RS3

Covered Drop Off Area

Outdoor Play Area

#### • 21,518 Sq Ft Building

Large Parking Areas

Outdoor Storage

Office 🏴

Private Parking for Pastor