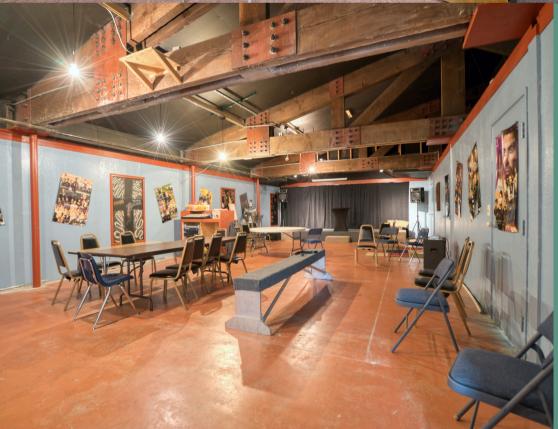

### SMALL CHURCH INFORMATION

- Santuary
- Youth Room
- Men & Women's Restroom with 2 Stalls each
- 2 Classrooms
- Private Entrance and Parking Area

For more Photos please visit: https://www.tourfactory.com/3019214