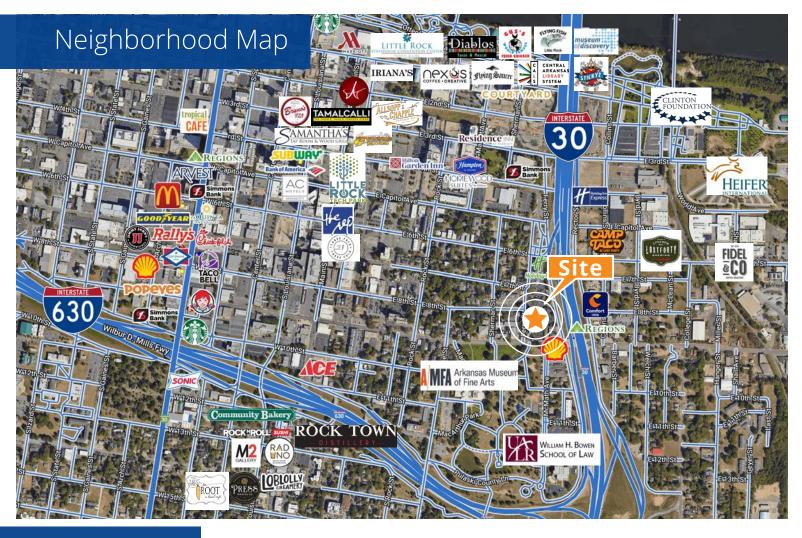

# 700 E 9th Street, Little Rock, AR

For Sale: First Floor Condo Space

- Suite 1J: 840 SF
- Sale price: \$100,000
- Fenced-in parking
- Near the I-30/I-630 interchange
- Near the new Arkansas Museum of Fine Arts and UALR William H Bowen School of Law
- Quick and easy access to SoMa, East Village, and River Market neighborhoods full of local retailers and restaurants