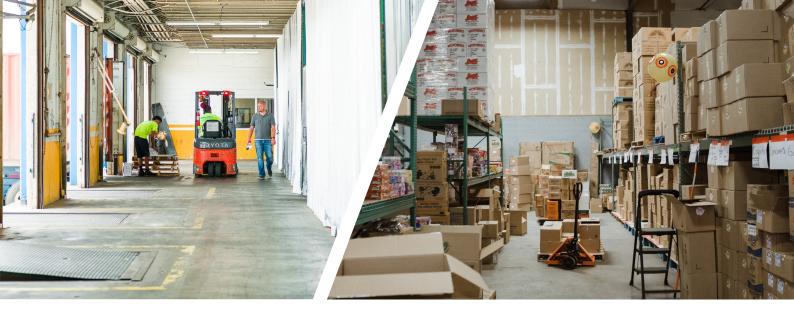

### Flexible Warehouse Solutions that Scale with Your Business

Warehouse unit sizes from 200 to 10,000 sq ft

High Docks and Grade-Level Doors accessible to all spaces

24/7 building access; integrated visitor management system

No long-term contract required; flexible terms

Transparent all-in pricing (full service gross)

Private, secure spaces with CCTV throughout

Pallet Jacks & other equipment available on-site

Wi-Fi and 120V power throughout the building (208/240V possible)

## **Amenities | Flexibility | Security | Convenience**