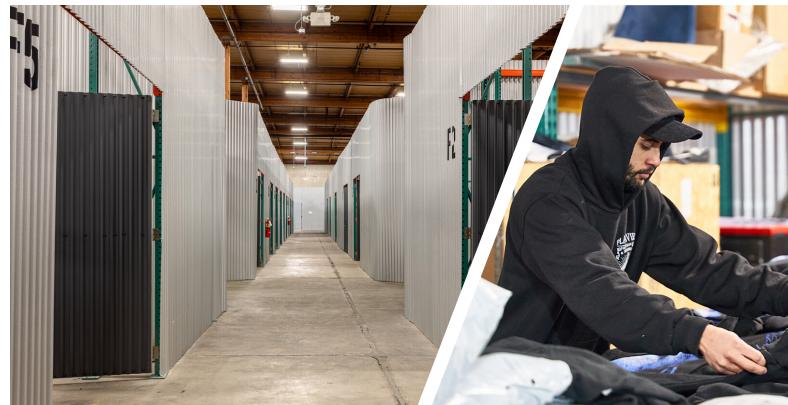

### Flexible Warehouse Solutions that Scale with Your Business

Warehouse unit sizes from 200 to 10,000 sq ft

High Docks and Grade-Level Doors accessible to all spaces

24/7 building access; integrated visitor management system

No long-term contract required; flexible terms

Transparent all-in pricing (full service gross)

Private, secure spaces with CCTV throughout

Pallet Jacks & other equipment available on-site

Wi-Fi and 120V power throughout the building (208/240V possible)

Private office spaces also available

Shared-use conference room, lounge, & kitchen

## **Amenities | Flexibility | Security | Convenience**