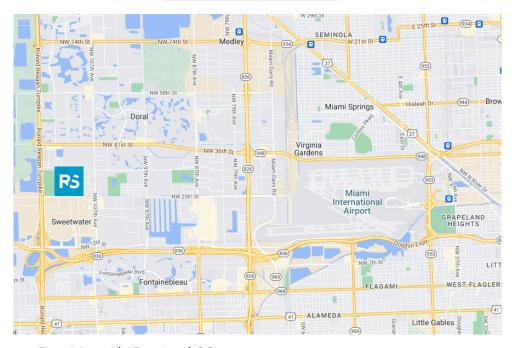

## Local Area Map

- » PortMiami | 15 miles | 20 min
- » Miami International Airport | 10 miles | 15 min
- » I-95 | 12 miles | 15 min