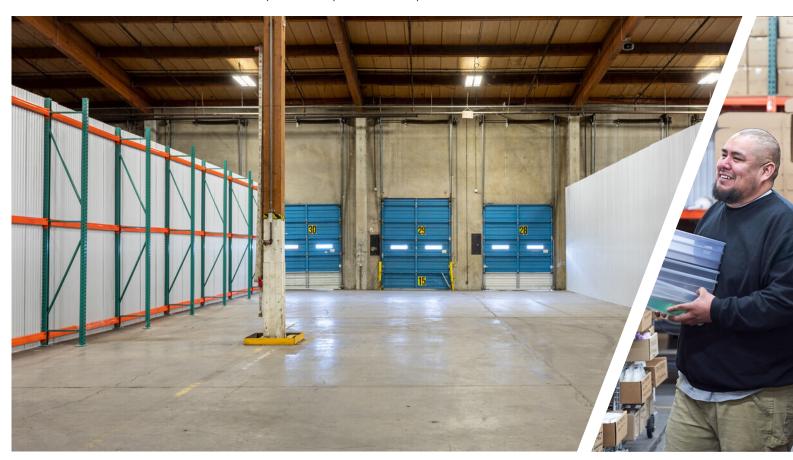

### Flexible Warehouse Solutions that Scale with Your Business

Warehouse unit sizes from 200 to 10,000 sq ft

High Docks and Grade-Level Doors accessible to all spaces

24/7 building access; integrated visitor management system

No long-term contract required; flexible terms

Transparent all-in pricing (full service gross)

Private, secure spaces with CCTV throughout

Pallet Jacks & other equipment available on-site

Wi-Fi and 120V power throughout the building (208/240V possible)

Private office spaces also available

Shared-use conference room, lounge, & kitchen

## **Amenities | Flexibility | Security | Convenience**