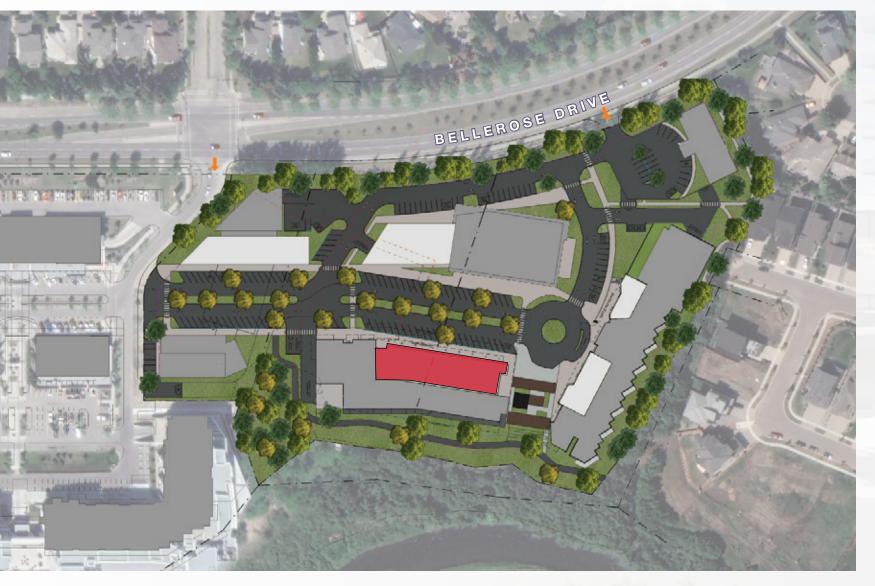

# PLAN

> Ability to cater directly to a vibrant community of an anticipated 1,400 on-site residents

> Main floor commercial units available for sale in Building 2, a 14-storey residential condominium building

➢ Multiple size options available from 1,015 sq.ft.± to 3,575 sq.ft.±

> Development will offer high walkability and foot traffic while maintaining convenient access for outside clientele

> Extensive window glazing provides ample natural light and a modern aesthetic

### PROPERTY **DETAILS**

Available

Anticipat

Zoning

Parking

Ceiling H

| le Units       | CRU 118*:                                             | 1,467 sq.ft.±            | \$711,500 |      |  |
|----------------|-------------------------------------------------------|--------------------------|-----------|------|--|
|                | CRU 119*:                                             | 1,056 sq.ft.±            | \$511,900 |      |  |
|                | CRU 120*:                                             | 1,052 sq.ft.±            | \$511,900 |      |  |
|                | -CRU 121:                                             | <del>1,054 sq.ft.±</del> | \$511,900 | SOLD |  |
|                | CRU 122a:                                             | 1,015 sq.ft.±            | \$492,000 |      |  |
|                | *Up to 3,575 sq.ft.± of contiguous space              |                          |           |      |  |
| ated Occupancy | Q3 2025                                               |                          |           |      |  |
| ice            | ~\$485/sq.ft.                                         |                          |           |      |  |
|                | DCMU (Direct                                          | Control Mixed-Us         | se)       |      |  |
|                | Secure heated underground parking stalls for purchase |                          |           |      |  |
|                | and surface customer parking                          |                          |           |      |  |
| Height         | 20'; Mezzanines are permitted                         |                          |           |      |  |