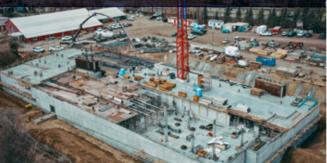

#### **CONSTRUCTION UNDERWAY**

### PROPERTY **DETAILS**

Available

Anticipat

Zoning

Parking

Ceiling H

| le Units       | CRU 118*:                                             | 1,467 sq.ft.±            | \$711,500 |      |  |
|----------------|-------------------------------------------------------|--------------------------|-----------|------|--|
|                | CRU 119*:                                             | 1,056 sq.ft.±            | \$511,900 |      |  |
|                | CRU 120*:                                             | 1,052 sq.ft.±            | \$511,900 |      |  |
|                | -CRU 121:                                             | <del>1,054 sq.ft.±</del> | \$511,900 | SOLD |  |
|                | CRU 122a:                                             | 1,015 sq.ft.±            | \$492,000 |      |  |
|                | *Up to 3,575 sq.ft.± of contiguous space              |                          |           |      |  |
| ated Occupancy | Q3 2025                                               |                          |           |      |  |
| ice            | ~\$485/sq.ft.                                         |                          |           |      |  |
|                | DCMU (Direct                                          | Control Mixed-Us         | se)       |      |  |
|                | Secure heated underground parking stalls for purchase |                          |           |      |  |
|                | and surface customer parking                          |                          |           |      |  |
| Height         | 20'; Mezzanines are permitted                         |                          |           |      |  |