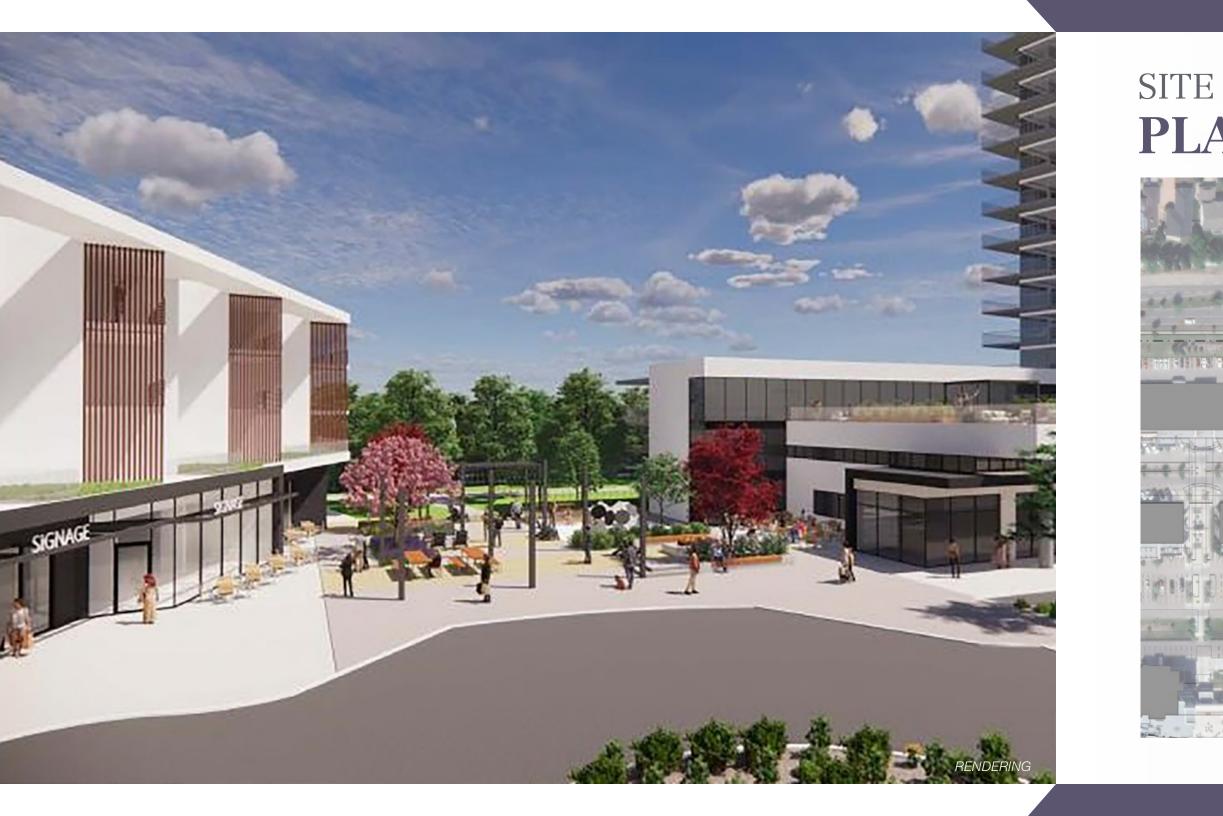

➢ Multiple size options available from 1,015 sq.ft.± to 3,575 sq.ft.±

> Development will offer high walkability and foot traffic while maintaining convenient access for outside clientele

> Extensive window glazing provides ample natural light and a modern aesthetic

> Oversized sidewalk to accomodate shop spillover and patios

> Attractive investment opportunity to lease to a curated tenant mix