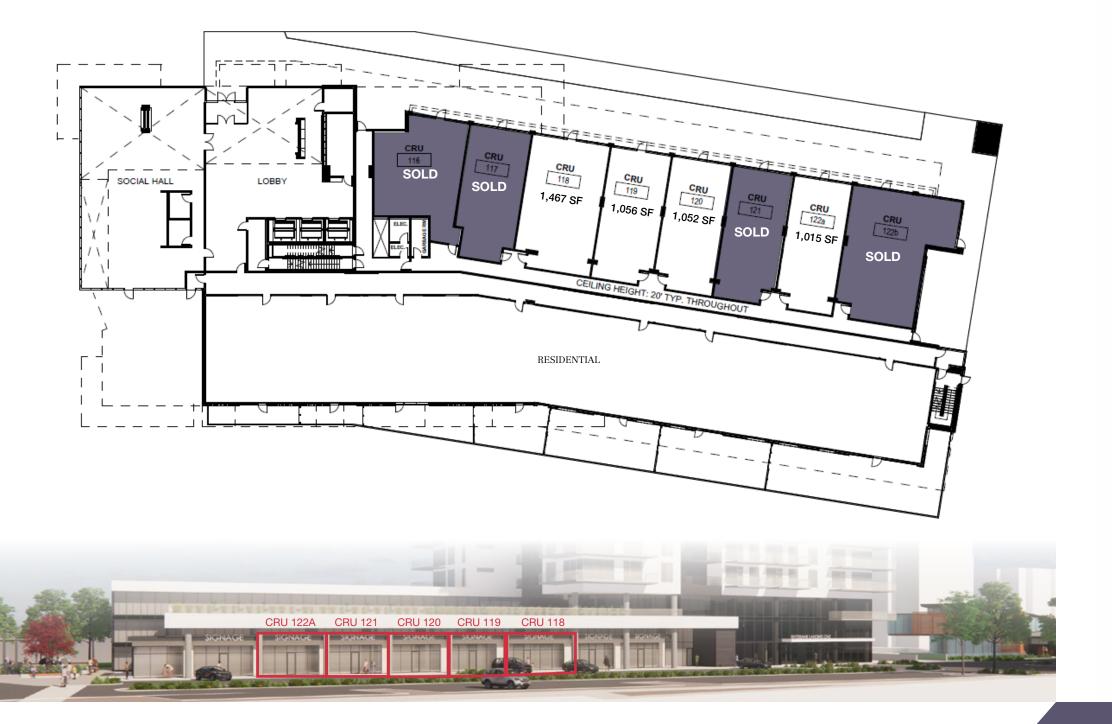

### PROPERTY **DETAILS**

Available

Anticipat

Zoning

Parking

Ceiling H

| le Units       | CRU 118*:                                             | 1,467 sq.ft.±            | \$711,500 |      |  |
|----------------|-------------------------------------------------------|--------------------------|-----------|------|--|
|                | CRU 119*:                                             | 1,056 sq.ft.±            | \$511,900 |      |  |
|                | CRU 120*:                                             | 1,052 sq.ft.±            | \$511,900 |      |  |
|                | -CRU 121:                                             | <del>1,054 sq.ft.±</del> | \$511,900 | SOLD |  |
|                | CRU 122a:                                             | 1,015 sq.ft.±            | \$492,000 |      |  |
|                | *Up to 3,575 sq.ft.± of contiguous space              |                          |           |      |  |
| ated Occupancy | Q3 2025                                               |                          |           |      |  |
| ice            | ~\$485/sq.ft.                                         |                          |           |      |  |
|                | DCMU (Direct                                          | Control Mixed-Us         | se)       |      |  |
|                | Secure heated underground parking stalls for purchase |                          |           |      |  |
|                | and surface customer parking                          |                          |           |      |  |
| Height         | 20'; Mezzanines are permitted                         |                          |           |      |  |