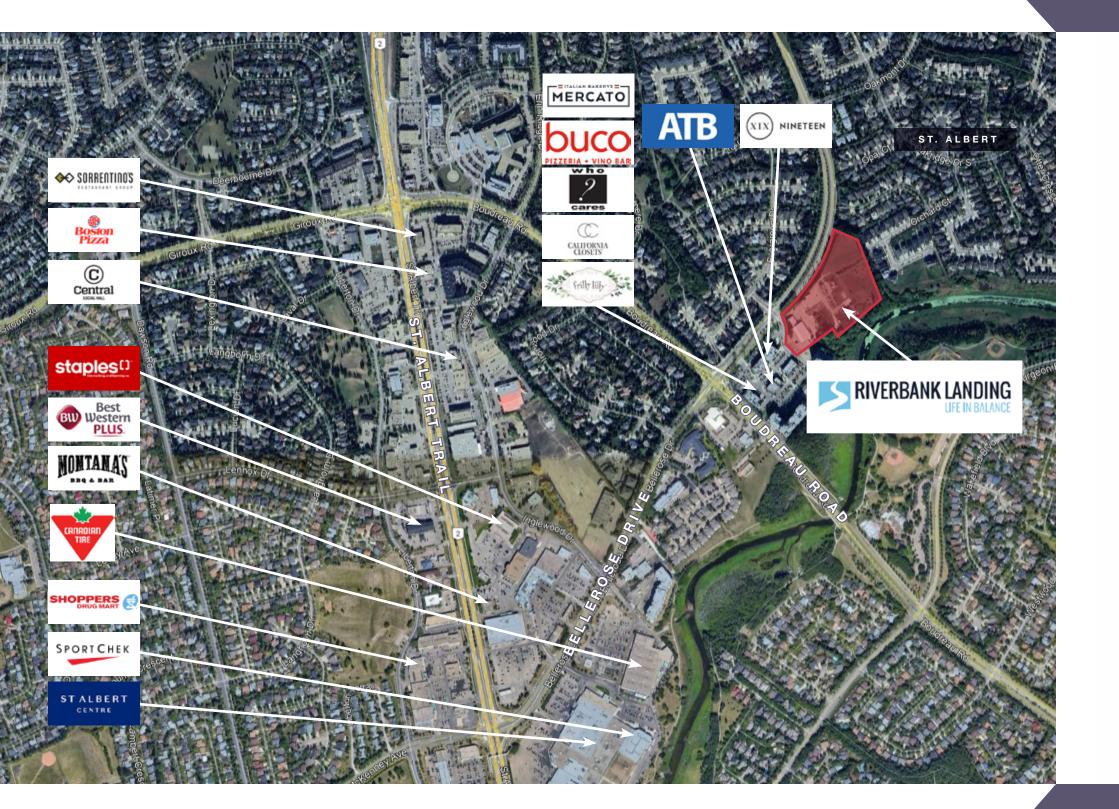

### THE **PROPERTY**

> Centrally located in St Albert, an affluent bedroom community to Edmonton with a population of over 70,000

> Unique opportunity to join Riverbank Landing, St. Albert's most exciting mixed-use development on the banks of the Sturgeon River

### DEMOGRAPHICS

2023 COSTAR DEMOGRAPHICS WITHIN 5KM RADIUS

1.5% ANNUAL GROWTH 2023-2033

28,662 HOUSEHOLDS

\$149,268 AVERAGE HOUSEHOLD INCOME

22,750 EMPLOYEES

1,822 BUSINESSES

\$2.7 B TOTAL CONSUMER SPENDING