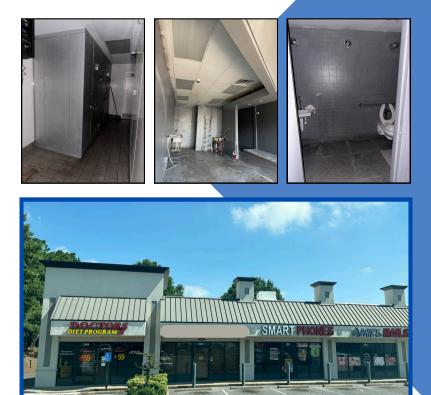

## About this space

This unit was previously a franchise sandwich shop. Included with the lease are walk in refrigeration, walk in freezer, 3 compartment sink, handwashing sink and upgraded water heater. Equipment will not be guaranteed but is included in lease. Cafe or restaurant use is permissible but no ventahood installation will be allowed. Mop sink, existing plumbing, & upgraded electrical are all perks to this unit to save you money on your buildout. Please call if we can assist you in seeing if this space is the right for your business concept. Ideal for take-out and/or 4-6 small tables.