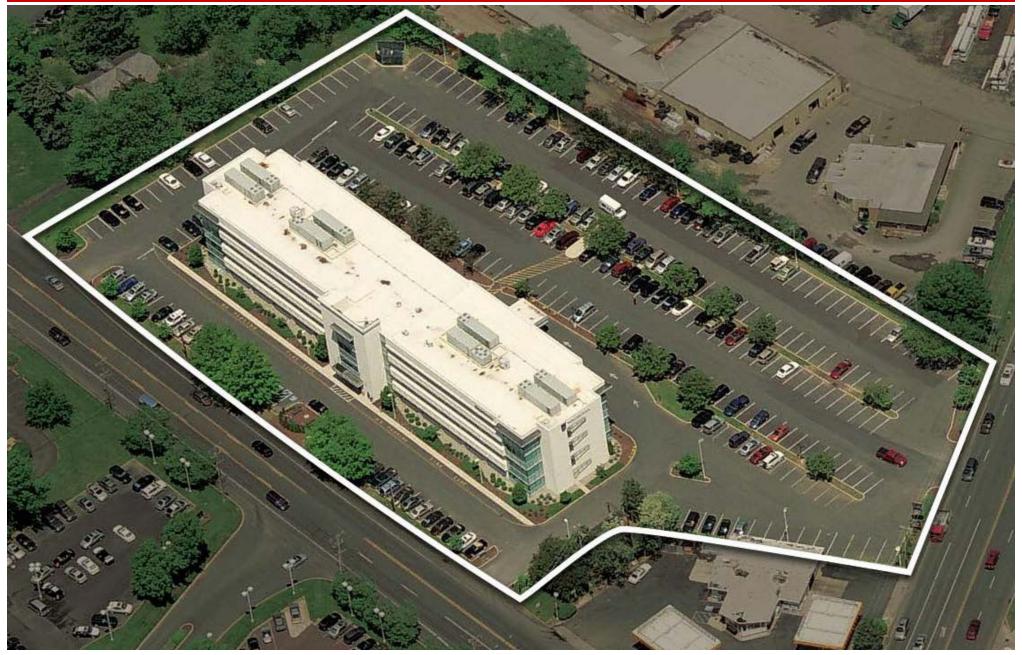

#### **PROPERTY SPECIFICATIONS**

| Building:            | 82,382± SF—Four story office center with high visibility  |
|----------------------|-----------------------------------------------------------|
| DailyTraffic Counts: |                                                           |
| Electric:            | PECO                                                      |
| Restrooms:           | Two (2) sets of men's and women's restrooms on each floor |
| Mass Transit:        | SEPTA                                                     |
| Zoning:              | Planned Commercial District - PC-I                        |
| Municipality:        | Buckingham Township                                       |