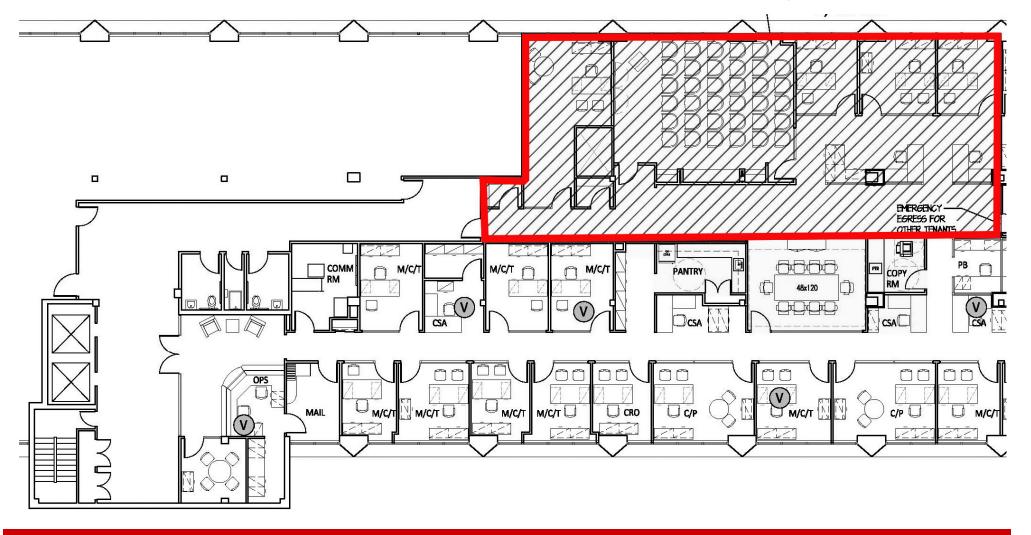

#### FOURTH FLOOR - 3,644± RSF

Corporation

4259 W. SWAMP ROAD, DOYLESTOWN, PA

Corporation

4259 W. SWAMP ROAD, DOYLESTOWN, PA

PENN'S GRANT REALTY