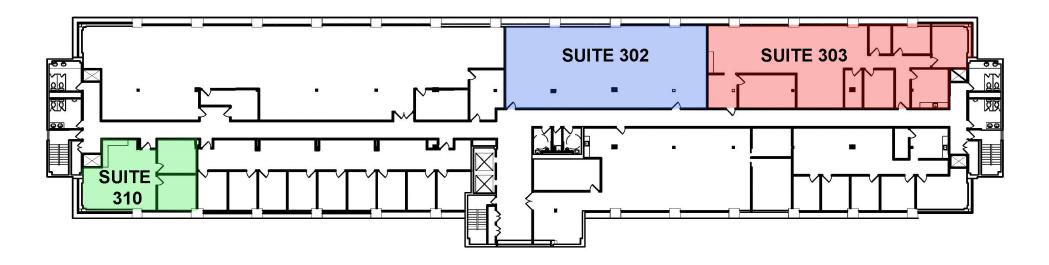

| Square Footage | Location                                 |
|----------------|------------------------------------------|
| 12,509± RSF    | 2nd Floor (shell condition)              |
| 2,187± RSF     | 3rd Floor - Suite 302                    |
| 3,384± RSF     | 3rd Floor - Suite 303 (avialble 1/31/20) |
| 1,037± RSF     | 3rd Floor - Suite 310                    |
| 3,644± RSF     | 4th Floor                                |

#### THIRD FLOOR

Suite 302 - 2,187± RSF

Suite 303 - 3,384± RSF

Suite 310 - 1,037± RSF

4259 W. SWAMP ROAD, DOYLESTOWN, PA