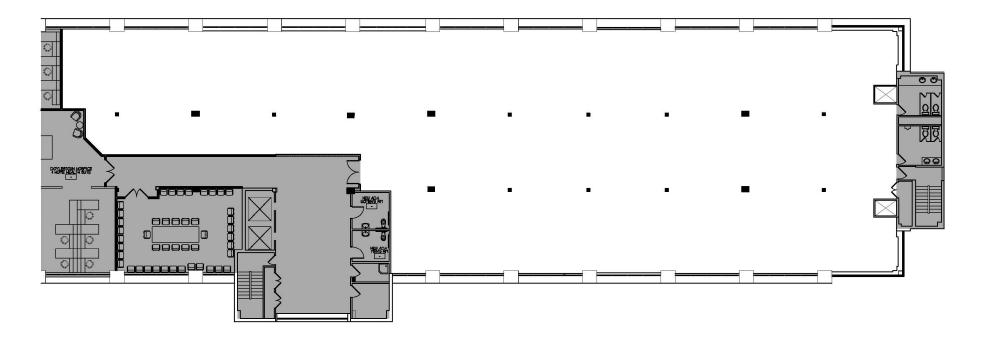

:           | Two (2) sets of men's and women's restrooms on each floor |
| Mass Transit:        | SEPTA                                                     |
| Zoning:              | Planned Commercial District - PC-I                        |
| Municipality:        | Buckingham Township                                       |

| Square Footage | Location                                 |
|----------------|------------------------------------------|
| 12,509± RSF    | 2nd Floor (shell condition)              |
| 2,187± RSF     | 3rd Floor - Suite 302                    |
| 3,384± RSF     | 3rd Floor - Suite 303 (avialble 1/31/20) |
| 1,037± RSF     | 3rd Floor - Suite 310                    |
| 3,644± RSF     | 4th Floor                                |



#### SECOND FLOOR - 12,509± RSF



4259 W. SWAMP ROAD, DOYLESTOWN, PA

#### THIRD FLOOR

Suite 302 - 2,187± RSF

Suite 303 - 3,384± RSF

Suite 310 - 1,037± RSF



4259 W. SWAMP ROAD, DOYLESTOWN, PA

#### FOURTH FLOOR - 3,644± RSF



Corporation

4259 W. SWAMP ROAD, DOYLESTOWN, PA







Corporation

4259 W. SWAMP ROAD, DOYLESTOWN, PA



PENN'S GRANT REALTY

# CROSS KEYS OFFICE CENTER



### PENN'S GRANT REALTY

# CROSS KEYS OFFICE CENTER