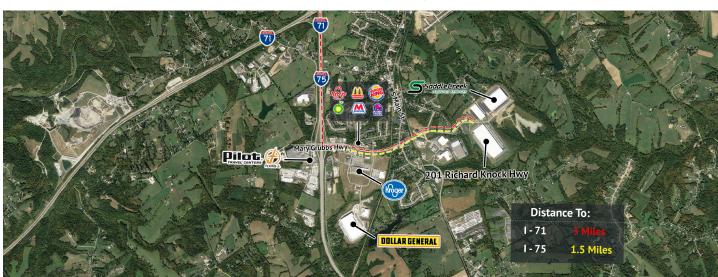

### **Building Specifications**

Location: 201 Richard Knock Highway, Walton, KY - 20 miles south of

Cincinnati, OH

896,896 SF - 572' x 1,568' **Building Size:** 

6,800 SF Office

**Clear Height:** 36'

**Dock Doors:** 158 (9'x10') Dock Doors Total

#### LOCATION ATTRIBUTES

- Located in the heart of Greater Cincinnati's Logistics corridor with immediate proximity to the following:
  - FedEx Ground
  - Amazon Prime Air Hub
  - DHL International Hub
  - CSX
  - Norfolk Southern
- Easy access to I-75 / I-71 / I-74 / I-275 and only 15 miles to CVG International Airport
- Within 1-day drive of 60% of U.S population