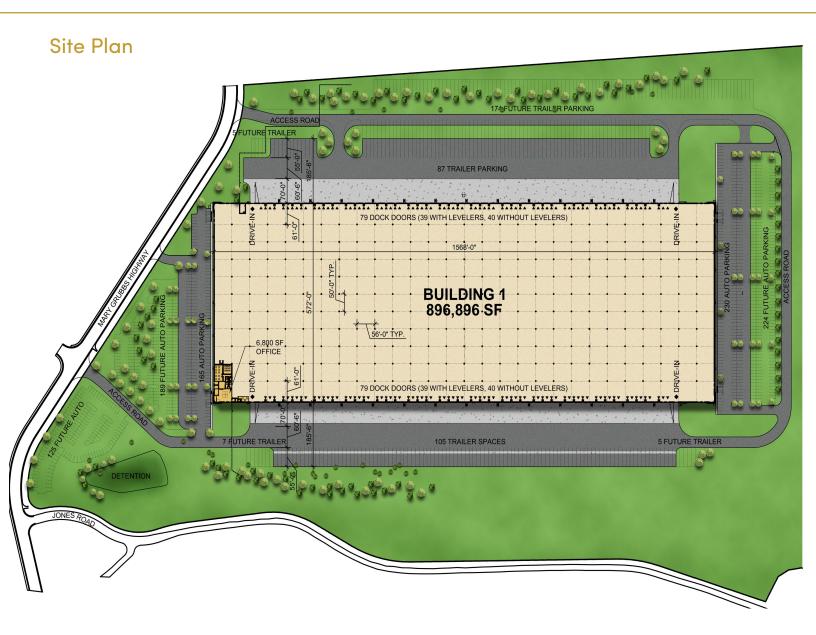

### **Building Specifications**

Location: 201 Richard Knock Highway, Walton, KY - 20 miles south of

Cincinnati, OH

896,896 SF - 572' x 1,568' **Building Size:** 

6,800 SF Office

**Clear Height:** 36'

**Dock Doors:** 158 (9'x10') Dock Doors Total

78 (9'x10) with 35,000# (7'x8')

Mechanical Levelers

**Drive-Ins:** 4 (12'x14') Motorized Overhead

Column Spacing: Speedbay: 56' x 61'

Interior: 56' x 54'

**Bay Size:** 32,032 SF (56' x 572')

Construction: Concrete Tilt-Up

Jurisdiction: Kenton County, City of Walton

**Zoning:** I-1, Light Industrial

**Fire Suppression: ESFR**  **Truck Court:** 185' Deep

70' Concrete Aprons

**Security:** Fenced Truck Court Entrances

7" Unreinforced Concrete Slab:

Airport: Cincinnati/N. Kentucky

International Airport

**Roof:** Single-ply, 45 mil TPO

**Auto Parking:** 395 Existing Spaces

Expandable to 933

**Trailer Parking:** 192 Existing Spaces

Expandable to 383

Lighting: LED