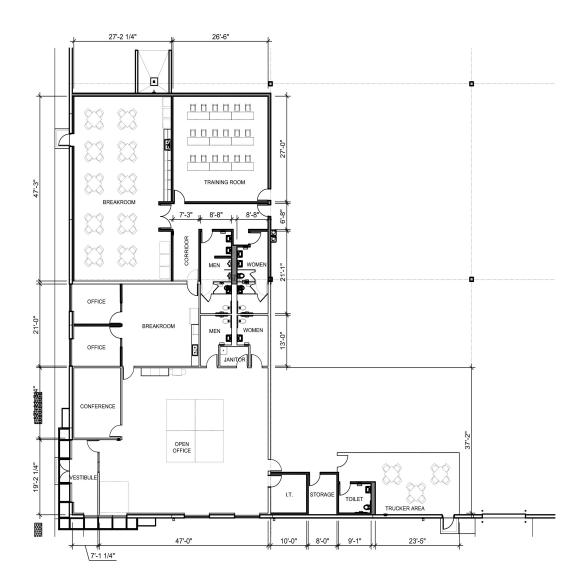

Walton, KY (Cincinnati)

Building Size: 896,896 SF I Building Availability: 896,896 SF

Walton, KY (Cincinnati)

Building Size: 896,896 SF I Building Availability: 896,896 SF

Office Plan: 6,800 SF

Walton, KY (Cincinnati)