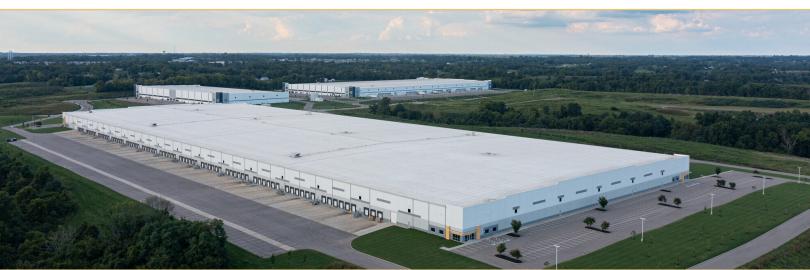

Walton, KY (Cincinnati)

Building Size: 896,896 SF | 896,896 SF of Industrial Space Available

Walton, KY (Cincinnati)

Building Size: 896,896 SF I Building Availability: 896,896 SF

### **Building Specifications**

Location: 201 Richard Knock Highway, Walton, KY - 20 miles south of

Cincinnati, OH

896,896 SF - 572' x 1,568' **Building Size:** 

6,800 SF Office

**Clear Height:** 36'

**Dock Doors:** 158 (9'x10') Dock Doors Total