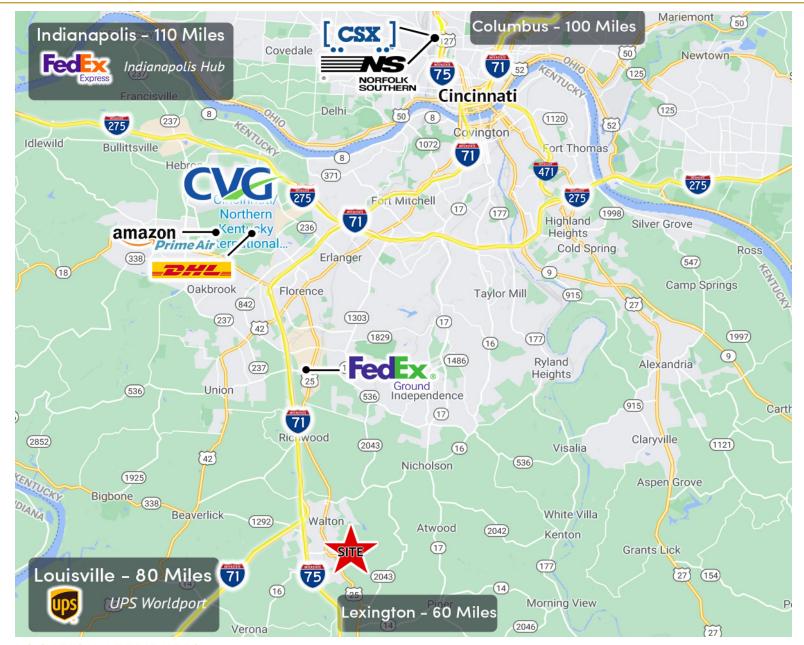

#### LOCATION ATTRIBUTES

- Located in the heart of Greater Cincinnati's Logistics corridor with immediate proximity to the following:
  - FedEx Ground
  - Amazon Prime Air Hub
  - DHL International Hub
  - CSX
  - Norfolk Southern
- Easy access to I-75 / I-71 / I-74 / I-275 and only 15 miles to CVG International Airport
- Within 1-day drive of 60% of U.S population