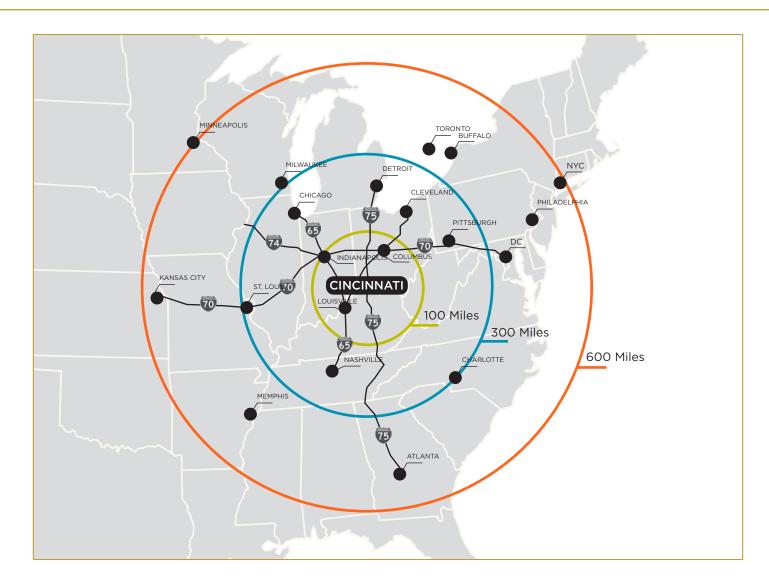

#### LOCATION ATTRIBUTES

- Located in the heart of Greater Cincinnati's Logistics corridor with immediate proximity to the following:
  - FedEx Ground
  - Amazon Prime Air Hub
  - DHL International Hub
  - CSX
  - Norfolk Southern
- Easy access to I-75 / I-71 / I-74 / I-275 and only 15 miles to CVG International Airport
- Within 1-day drive of 60% of U.S population