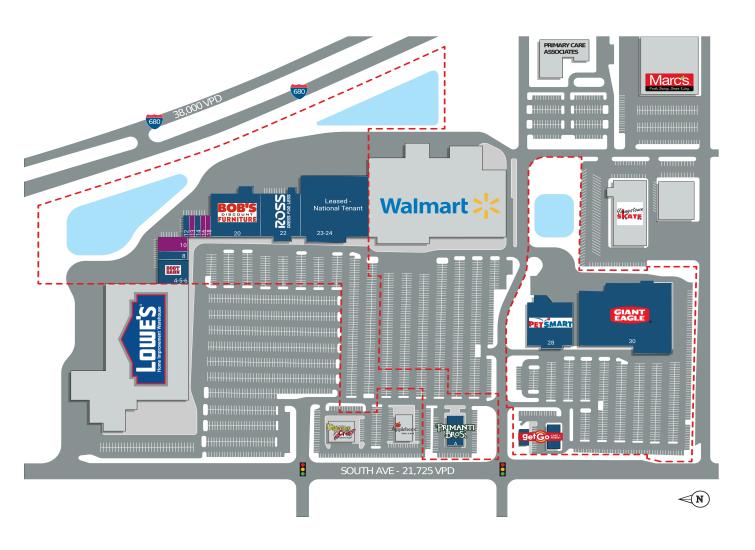

## **PROPERTY FEATURES**

- · Southland Crossing is a 245,678 SF shopping center located in Boardman, OH.
- The property is anchored by a 77,592 SF Giant Eagle and coanchored by national tenants Bob's Discount Furniture, PetSmart, and Ross, as well as shadow-anchored by Walmart and Lowes.
- The property's location features convenient ingress/egress with two signalized entrances along South Avenue and excellent visibility to the 21,725 vehicles that pass by daily.
- Situated directly down the street from the main and main intersection in the Boardman retail corridor.
- Desirable demographics in the surrounding area, featuring more than 109,000 residents within a 5-mile radius boasting average household incomes of over \$82,000.

## SOUTHLAND CROSSINGS

1150-1300 Doral Drive, Boardman, OH 44514

| SUITE | TENANT NAME              | SF     |
|-------|--------------------------|--------|
| Α     | Primanti Bros            | 4,729  |
| 4-5-6 | Boot Barn                | 10,662 |
| 8     | King Tobacco & Vape      | 3,400  |
| 10    | Available                | 4,600  |
| 12    | Cost Cutters             | 1,200  |
| 13    | Available                | 1,200  |
| 14    | Nail Lovers              | 1,572  |
| 16    | Available                | 1,510  |
| 18    | Available                | 1,480  |
| 20    | Bob's Discount Furniture | 33,000 |
| 22    | Ross                     | 23,500 |
| 23-24 | Leased - National Tenant | 55,000 |
| 28    | PetSmart                 | 26,295 |
| 30    | Giant Eagle              | 77,592 |