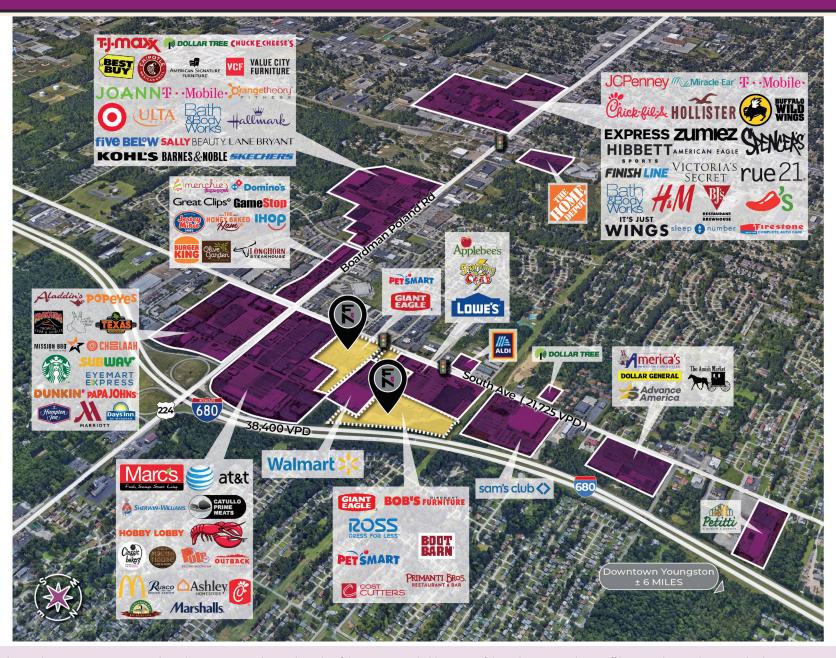

## **PROPERTY FEATURES**

- · Southland Crossing is a 245,678 SF shopping center located in Boardman, OH.
- The property is anchored by a 77,592 SF Giant Eagle and coanchored by national tenants Bob's Discount Furniture, PetSmart, and Ross, as well as shadow-anchored by Walmart and Lowes.
- The property's location features convenient ingress/egress with two signalized entrances along South Avenue and excellent visibility to the 21,725 vehicles that pass by daily.
- Situated directly down the street from the main and main intersection in the Boardman retail corridor.
- Desirable demographics in the surrounding area, featuring more than 109,000 residents within a 5-mile radius boasting average household incomes of over \$82,000.