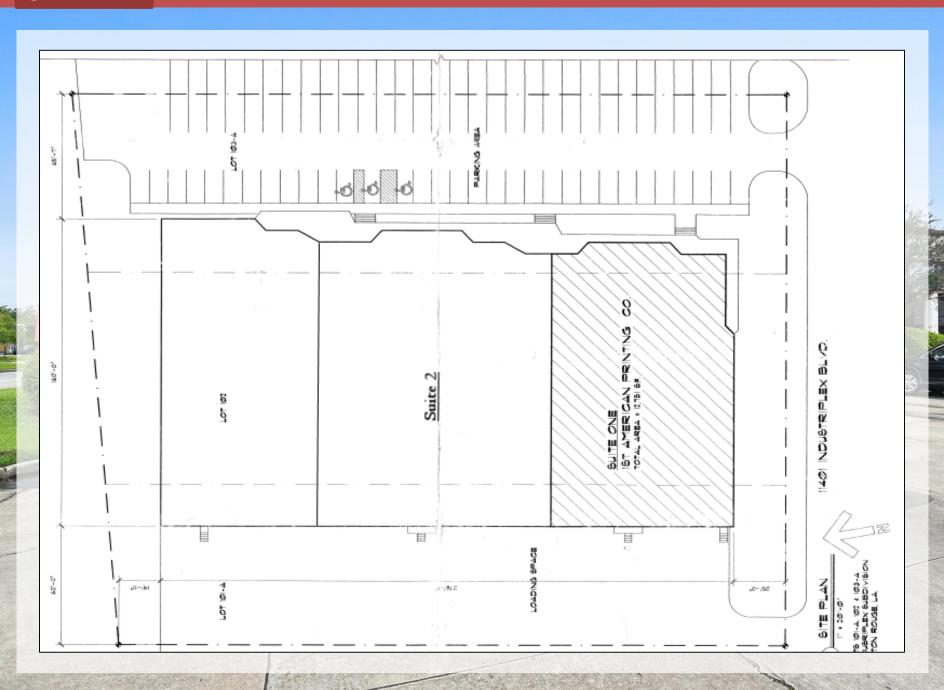

#### **OFFERING SUMMARY**

Location: 11401 Industriplex Blvd.

Baton Rouge, LA

Suite 1 - 12,819 RSF

• +/- 4,542 Office Space

• +/- 8,277 Heated and Cooled Warehouse

Rentable Area: Suite 2 – 19,240 RSF

• +/- 1,589 Office Space

• +/- 17,651 Warehouse

**TOTAL AVAILABLE - 32,059 RSF** 

Parking Ratio: 1.5:1000 Surface Parking

Suite 1 – Four (4) Dock-High Loading Docks: Suite 2 – Four (4) Dock-High

<u>Suite 2 – Four (4) Dock-High</u> TOTAL – Eight (8) Dock-High