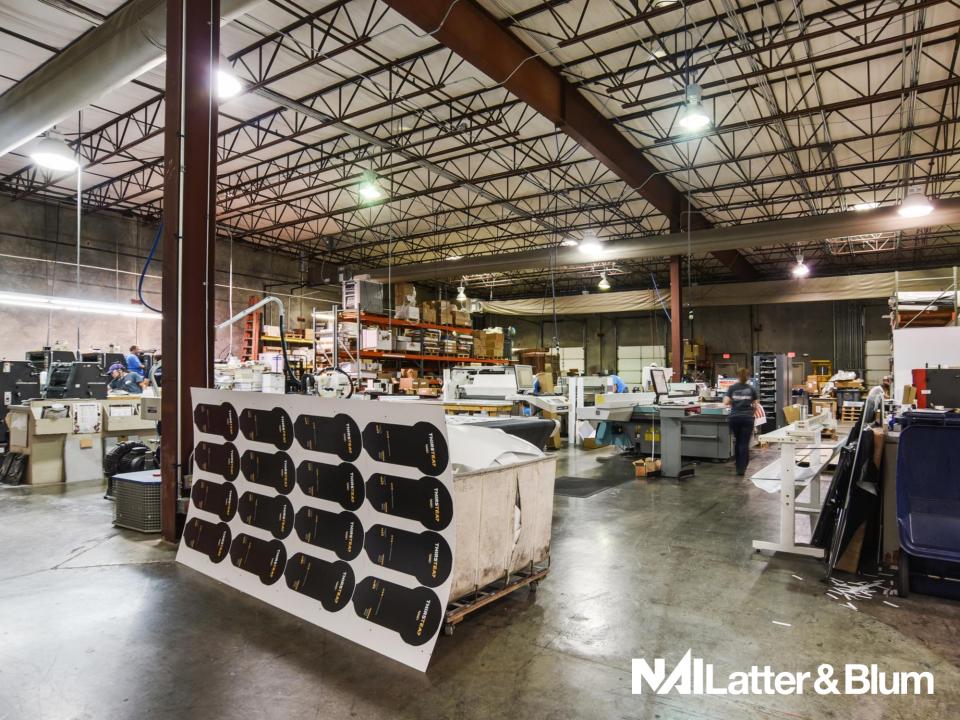

# INDUSTRIPLEX OFFICE/WAREHOUSE FOR LEASE

12,819 - 32,059 RENTABLE SQUARE FEET

11401 Industriplex Blvd, Baton Rouge, LA *Prepared By:* Ty Gose, CCIM & Michael Cashio, CCIM





#### **OFFERING SUMMARY**

Location: 11401 Industriplex Blvd.

Baton Rouge, LA

Suite 1 - 12,819 RSF

• +/- 4,542 Office Space

• +/- 8,277 Heated and Cooled Warehouse

Rentable Area: Suite 2 – 19,240 RSF

• +/- 1,589 Office Space

• +/- 17,651 Warehouse

**TOTAL AVAILABLE - 32,059 RSF** 

Parking Ratio: 1.5:1000 Surface Parking

Suite 1 – Four (4) Dock-High Loading Docks: Suite 2 – Four (4) Dock-High

<u>Suite 2 – Four (4) Dock-High</u> TOTAL – Eight (8) Dock-High

Rental Rate: \$6.50 / RSF NNN

Large Open Rooms

Kitchenette

Other Amenities: Large Windows in Offices

Partially heated and cooled warehouse

\_\_ FT Eave Height













(

#### PICTURES – SUITE 1

























### Thank You

NAI Latter & Blum would like to thank you for the opportunity to present this asset