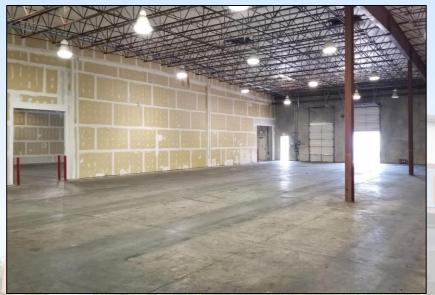

#### PICTURES – SUITE 1

Rental Rate: \$6.50 / RSF NNN

Large Open Rooms

Kitchenette

Other Amenities: Large Windows in Offices

Partially heated and cooled warehouse

\_\_ FT Eave Height

(