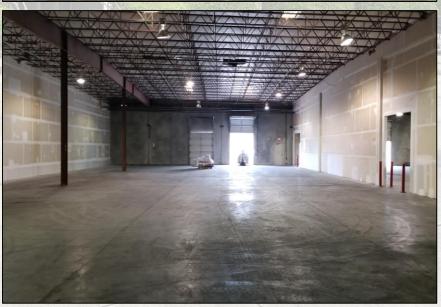

QUARE FEET

11401 Industriplex Blvd, Baton Rouge, LA *Prepared By:* Ty Gose, CCIM & Michael Cashio, CCIM





#### **OFFERING SUMMARY**

Location: 11401 Industriplex Blvd.

Baton Rouge, LA

Suite 1 - 12,819 RSF

• +/- 4,542 Office Space

• +/- 8,277 Heated and Cooled Warehouse

Rentable Area: Suite 2 – 19,240 RSF

• +/- 1,589 Office Space

• +/- 17,651 Warehouse

**TOTAL AVAILABLE - 32,059 RSF** 

Parking Ratio: 1.5:1000 Surface Parking

Suite 1 – Four (4) Dock-High Loading Docks: Suite 2 – Four (4) Dock-High

<u>Suite 2 – Four (4) Dock-High</u> TOTAL – Eight (8) Dock-High

Rental Rate: \$6.50 / RSF NNN

Large Open Rooms

Kitchenette

Other Amenities: Large Windows in Offices

Partially heated and cooled warehouse

\_\_ FT Eave Height













(

#### PICTURES – SUITE 1

























### Thank You

NAI Latter & Blum would like to thank you for the opportunity to present this asset for your consideration.

additional information, For please contact:

> Ty Gose, CCIM 225.247.3770 ty@latterblum.com

Michael Cashio 225.247.9812 mcashio@latterblum.com

## NalLatter & Blum

1700 City Farm Drive Baton Rouge, LA 70806 225 295 0800 www.latterblum.com