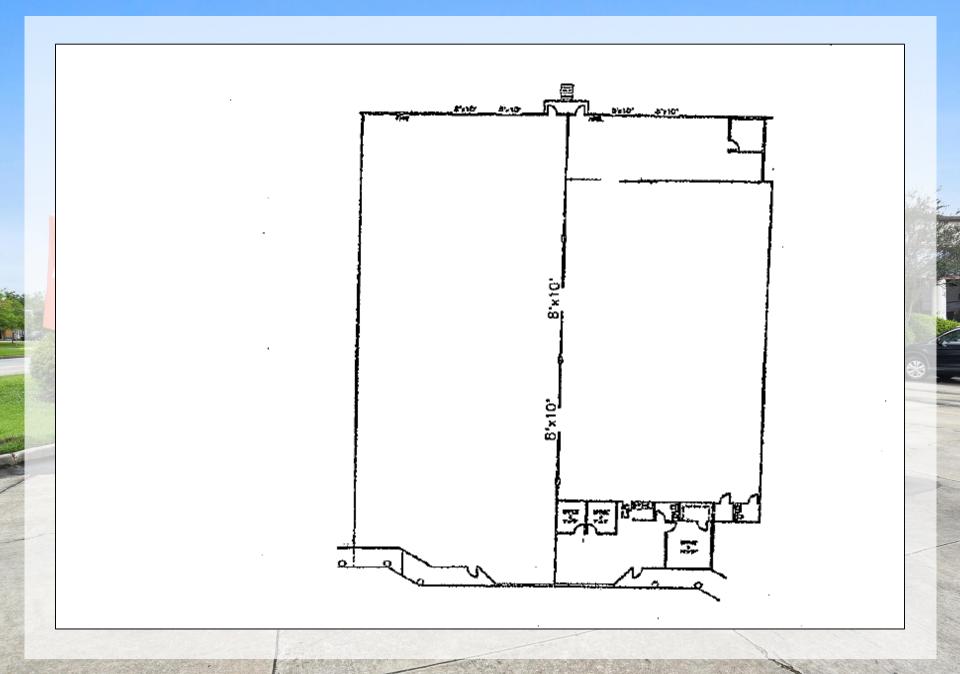

#### **OFFERING SUMMARY**

Location: 11401 Industriplex Blvd.

Baton Rouge, LA

Suite 1 - 12,819 RSF

• +/- 4,542 Office Space

• +/- 8,277 Heated and Cooled Warehouse

Rentable Area: Suite 2 – 19,240 RSF

• +/- 1,589 Office Space

• +/- 17,651 Warehouse

**TOTAL AVAILABLE - 32,059 RSF** 

Parking Ratio: 1.5:1000 Surface Parking

Suite 1 – Four (4) Dock-High Loading Docks: Suite 2 – Four (4) Dock-High

<u>Suite 2 – Four (4) Dock-High</u> TOTAL – Eight (8) Dock-High

Rental Rate: \$6.50 / RSF NNN

Large Open Rooms

Kitchenette

Other Amenities: Large Windows in Offices

Partially heated and cooled warehouse

\_\_ FT Eave Height

(