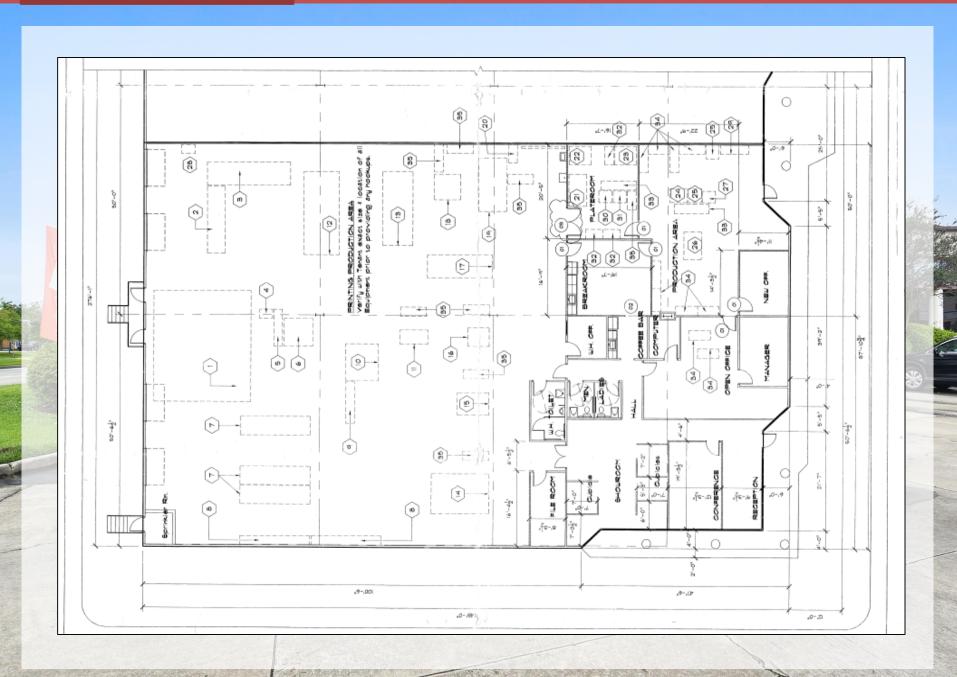

ARE FEET

11401 Industriplex Blvd, Baton Rouge, LA *Prepared By:* Ty Gose, CCIM & Michael Cashio, CCIM





#### **OFFERING SUMMARY**

Location: 11401 Industriplex Blvd.

Baton Rouge, LA

Suite 1 - 12,819 RSF

• +/- 4,542 Office Space

• +/- 8,277 Heated and Cooled Warehouse

Rentable Area: Suite 2 – 19,240 RSF

• +/- 1,589 Office Space

• +/- 17,651 Warehouse

**TOTAL AVAILABLE - 32,059 RSF** 

Parking Ratio: 1.5:1000 Surface Parking

Suite 1 – Four (4) Dock-High Loading Docks: Suite 2 – Four (4) Dock-High

<u>Suite 2 – Four (4) Dock-High</u> TOTAL – Eight (8) Dock-High

Rental Rate: \$6.50 / RSF NNN

Large Open Rooms

Kitchenette

Other Amenities: Large Windows in Offices

Partially heated and cooled warehouse

\_\_ FT Eave Height













(

#### PICTURES – SUITE 1

























### Thank You

NAI Latter & Blum would like to thank you for the opportunity to present this asset for your consideration.

additional information, For please contact:

> Ty Gose, CCIM 225.247.3770 ty@latterblum.com

Michael Cashio 225.247.9812 mcashio@latterblum.com

## NalLatter & Blum

1700 City Farm Drive Baton Rouge, LA 70806 225 295 0800 www.latterblum.com