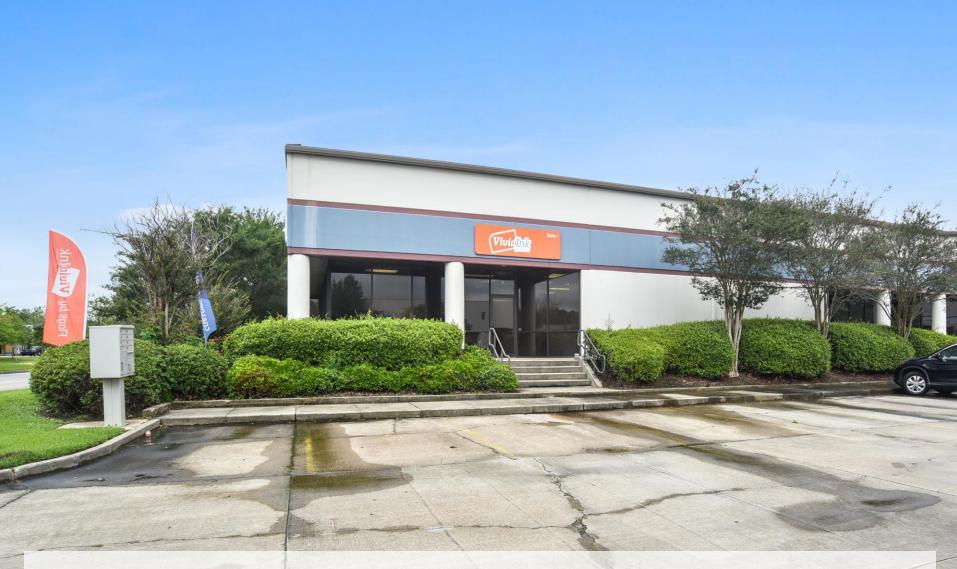

# INDUSTRIPLEX OFFICE/WAREHOUSE FOR LEASE

12,819 - 32,059 RENTABLE SQUARE FEET

11401 Industriplex Blvd, Baton Rouge, LA *Prepared By:* Ty Gose, CCIM & Michael Cashio, CCIM

#### **OFFERING SUMMARY**

Location: 11401 Industriplex Blvd.

Baton Rouge, LA

Suite 1 - 12,819 RSF

• +/- 4,542 Office Space

• +/- 8,277 Heated and Cooled Warehouse

Rentable Area: Suite 2 – 19,240 RSF

• +/- 1,589 Office Space