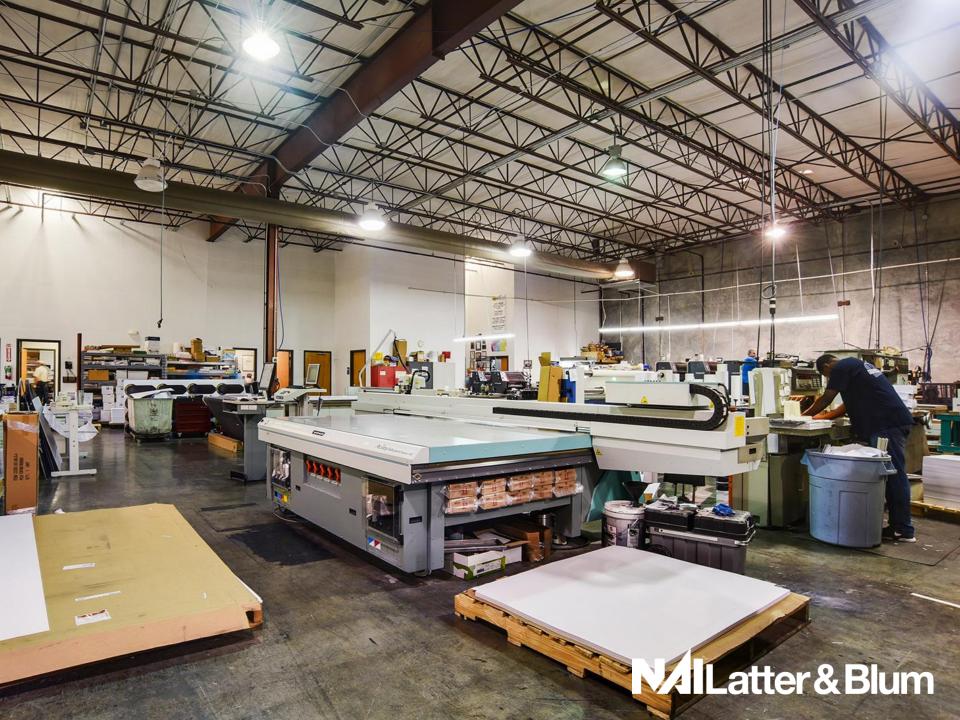

/WAREHOUSE FOR LEASE

12,819 - 32,059 RENTABLE SQUARE FEET

11401 Industriplex Blvd, Baton Rouge, LA *Prepared By:* Ty Gose, CCIM & Michael Cashio, CCIM





#### **OFFERING SUMMARY**

Location: 11401 Industriplex Blvd.

Baton Rouge, LA

Suite 1 - 12,819 RSF

• +/- 4,542 Office Space

• +/- 8,277 Heated and Cooled Warehouse

Rentable Area: Suite 2 – 19,240 RSF

• +/- 1,589 Office Space

• +/- 17,651 Warehouse

**TOTAL AVAILABLE - 32,059 RSF** 

Parking Ratio: 1.5:1000 Surface Parking

Suite 1 – Four (4) Dock-High Loading Docks: Suite 2 – Four (4) Dock-High

<u>Suite 2 – Four (4) Dock-High</u> TOTAL – Eight (8) Dock-High

Rental Rate: \$6.50 / RSF NNN

Large Open Rooms

Kitchenette

Other Amenities: Large Windows in Offices

Partially heated and cooled warehouse

\_\_ FT Eave Height













(

#### PICTURES – SUITE 1

























### Thank You

NAI Latter & Blum would like to thank you for the opportunity to present this asset for your consideration.

additional information, For please contact:

> Ty Gose, CCIM 225.247.3770 ty@latterblum.com

Michael Cashio 225.247.9812 mcashio@latterblum.com

## NalLatter & Blum

1700 City Farm Drive Baton Rouge, LA 70806 225 295 0800 www.latterblum.com