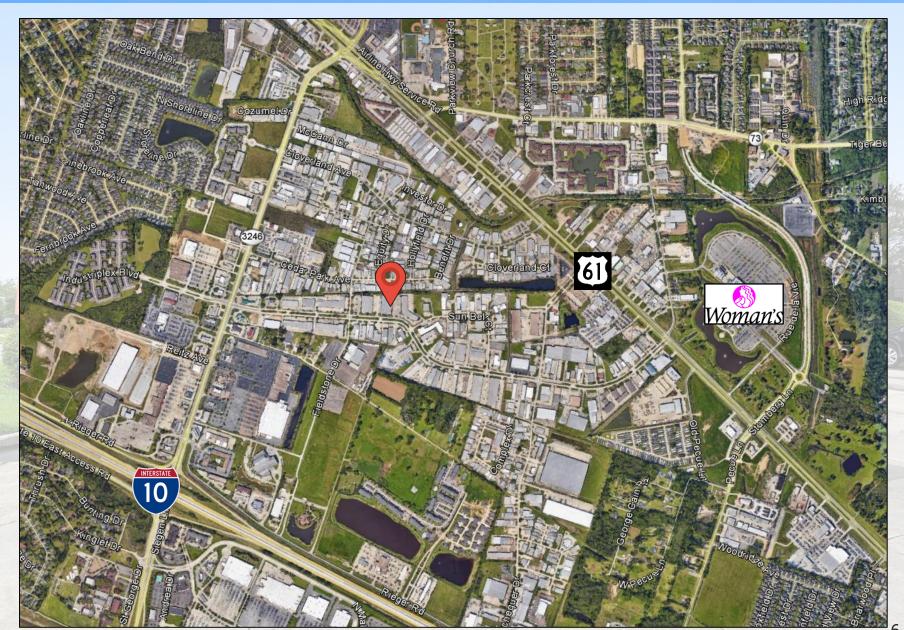

#### **OFFERING SUMMARY**

Location: 11401 Industriplex Blvd.

Baton Rouge, LA

Suite 1 - 12,819 RSF

• +/- 4,542 Office Space

• +/- 8,277 Heated and Cooled Warehouse

Rentable Area: Suite 2 – 19,240 RSF

• +/- 1,589 Office Space

• +/- 17,651 Warehouse

**TOTAL AVAILABLE - 32,059 RSF** 

Parking Ratio: 1.5:1000 Surface Parking

Suite 1 – Four (4) Dock-High Loading Docks: Suite 2 – Four (4) Dock-High

<u>Suite 2 – Four (4) Dock-High</u> TOTAL – Eight (8) Dock-High