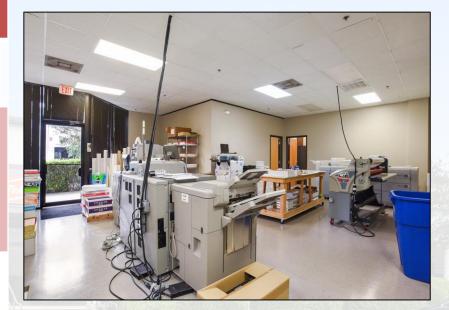

OFFICE/WAREHOUSE FOR LEASE

12,819 - 32,059 RENTABLE SQUARE FEET

11401 Industriplex Blvd, Baton Rouge, LA *Prepared By:* Ty Gose, CCIM & Michael Cashio, CCIM





#### **OFFERING SUMMARY**

Location: 11401 Industriplex Blvd.

Baton Rouge, LA

Suite 1 - 12,819 RSF

• +/- 4,542 Office Space

• +/- 8,277 Heated and Cooled Warehouse

Rentable Area: Suite 2 – 19,240 RSF

• +/- 1,589 Office Space

• +/- 17,651 Warehouse

**TOTAL AVAILABLE - 32,059 RSF** 

Parking Ratio: 1.5:1000 Surface Parking

Suite 1 – Four (4) Dock-High Loading Docks: Suite 2 – Four (4) Dock-High

<u>Suite 2 – Four (4) Dock-High</u> TOTAL – Eight (8) Dock-High

Rental Rate: \$6.50 / RSF NNN

Large Open Rooms

Kitchenette

Other Amenities: Large Windows in Offices

Partially heated and cooled warehouse

\_\_ FT Eave Height













(

#### PICTURES – SUITE 1

























### Thank You

NAI Latter & Blum would like to thank you for the opportunity to present this asset for your consideration.

additional information, For please contact:

> Ty Gose, CCIM 225.247.3770 ty@latterblum.com

Michael Cashio 225.247.9812 mcashio@latterblum.com

## NalLatter & Blum

1700 City Farm Drive Baton Rouge, LA 70806 225 295 0800 www.latterblum.com