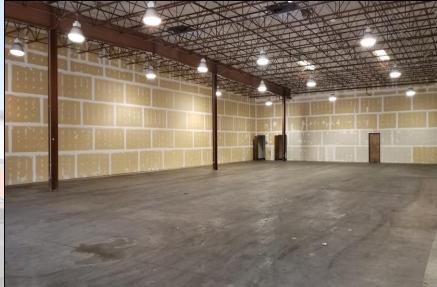

LE SQUARE FEET

11401 Industriplex Blvd, Baton Rouge, LA *Prepared By:* Ty Gose, CCIM & Michael Cashio, CCIM





#### **OFFERING SUMMARY**

Location: 11401 Industriplex Blvd.

Baton Rouge, LA

Suite 1 - 12,819 RSF

• +/- 4,542 Office Space

• +/- 8,277 Heated and Cooled Warehouse

Rentable Area: Suite 2 – 19,240 RSF

• +/- 1,589 Office Space

• +/- 17,651 Warehouse

**TOTAL AVAILABLE - 32,059 RSF** 

Parking Ratio: 1.5:1000 Surface Parking

Suite 1 – Four (4) Dock-High Loading Docks: Suite 2 – Four (4) Dock-High

<u>Suite 2 – Four (4) Dock-High</u> TOTAL – Eight (8) Dock-High

Rental Rate: \$6.50 / RSF NNN

Large Open Rooms

Kitchenette

Other Amenities: Large Windows in Offices

Partially heated and cooled warehouse

\_\_ FT Eave Height













(

#### PICTURES – SUITE 1

























### Thank You

NAI Latter & Blum would like to thank you for the opportunity to present this asset for your consideration.

additional information, For please contact:

> Ty Gose, CCIM 225.247.3770 ty@latterblum.com

Michael Cashio 225.247.9812 mcashio@latterblum.com

## NalLatter & Blum

1700 City Farm Drive Baton Rouge, LA 70806 225 295 0800 www.latterblum.com