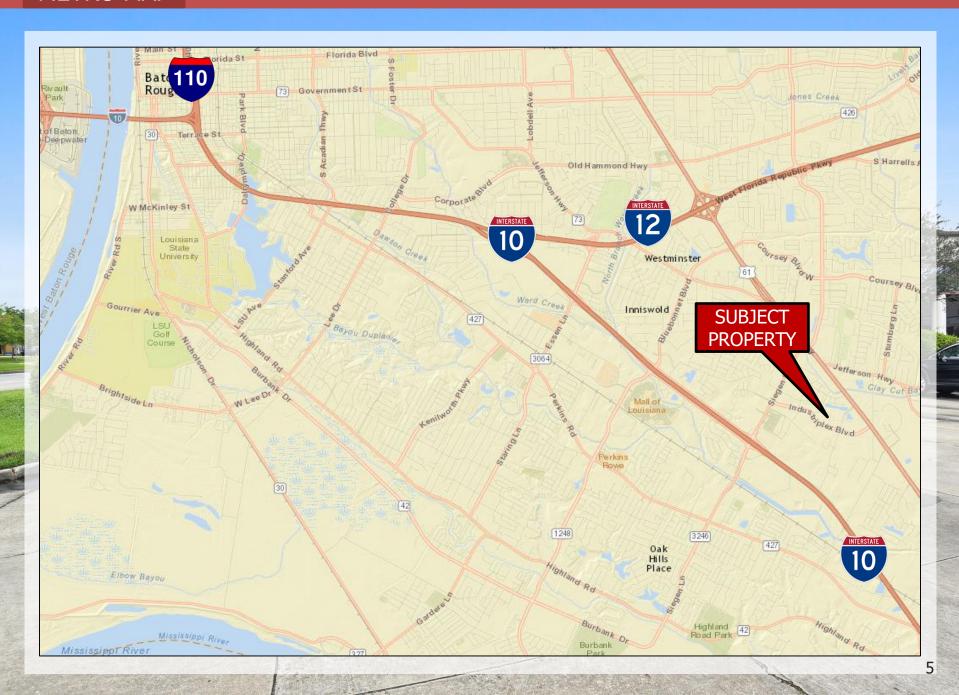

#### **OFFERING SUMMARY**

Location: 11401 Industriplex Blvd.

Baton Rouge, LA

Suite 1 - 12,819 RSF

• +/- 4,542 Office Space

• +/- 8,277 Heated and Cooled Warehouse

Rentable Area: Suite 2 – 19,240 RSF

• +/- 1,589 Office Space

• +/- 17,651 Warehouse

**TOTAL AVAILABLE - 32,059 RSF** 

Parking Ratio: 1.5:1000 Surface Parking

Suite 1 – Four (4) Dock-High Loading Docks: Suite 2 – Four (4) Dock-High

<u>Suite 2 – Four (4) Dock-High</u> TOTAL – Eight (8) Dock-High