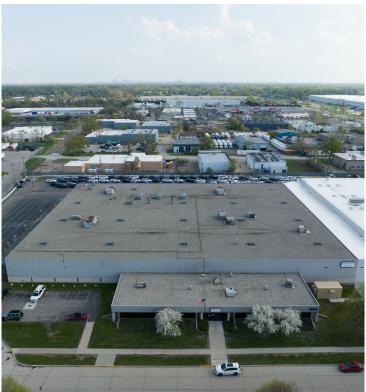

83 SF

**Office Area** 

\$7.50 PSF NNN

Lease Rate



| Total Available | 80,160 SF | Docks             | None             |
|-----------------|-----------|-------------------|------------------|
| Office Space    | 6,583 SF  | Grade Level Doors | Nine (9)         |
| Acreage         | 4.39 AC   | Zoning            | M-2              |
| Ceiling Height  | 21'       | Power             | Tenant to verify |
| Sprinklers      | Yes       | Parking           | 150 spaces       |

## Comments

- + Available February 2025
- + Master Lease Expiring February 28, 2031

- + Situated on 4.39 acre lot with room for outdoor storage
- + Proximity to I-696 and I-75



**80,160 SF AVAILABLE** 1990 Concept Drive, Warren, MI

### For Sublease

# Floor Plan





### For Sublease

# **Property Photos**











**80,160 SF AVAILABLE** 1990 Concept Drive, Warren, MI

### For Sublease

### Aerial



### Contact Us

Eugene J. Agnone III Senior Vice President +1 248 351 2024 eugene.agnone@cbre.com

#### Lauren Scarpace

Executive Vice President +1 248 351 2060 lauren.scarpace@cbre.com

#### **Blake Burstein**

Senior Associate +1 248 936 6890 blake.burstein@cbre.com

© 2023 CBRE, Inc. All rights reserved. This information has been obtained from sources believed reliable, but has not been verified for accuracy or completeness. You should conduct a careful, independent investigation of the property and verify all information. Any reliance on this information is solely at your own risk. CBRE and the CBRE logo are service marks of CBRE, Inc. All other marks displayed on this document are the proper