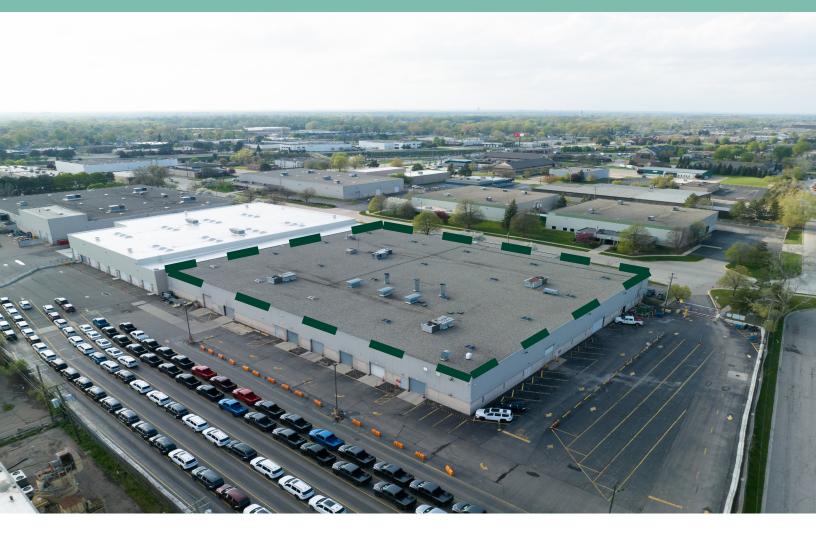

# 1990 Concept Drive

Warren, MI

80,160 SF Available



#### **Contact Us**

Eugene J. Agnone III Senior Vice President +1 248 351 2024 eugene.agnone@cbre.com

#### Lauren Scarpace

Executive Vice President +1 248 351 2060 lauren.scarpace@cbre.com

#### **Blake Burstein**

Senior Associate +1 248 936 6890 blake.burstein@cbre.com

### For Sublease

## **Property Features**

80,160 SF

**Square Footage** 

6,583 SF

**Office Area** 

\$7.50 PSF NNN

Lease Rate



| Total Available | 80,160 SF | Docks             | None             |
|-----------------|-----------|-------------------|------------------|
| Office Space    | 6,583 SF  | Grade Level Doors | Nine (9)         |
| Acreage         | 4.39 AC   | Zoning            | M-2              |
| Ceiling Height  | 21'       | Power             | Tenant to verify |
| Sprinklers      | Yes       | P