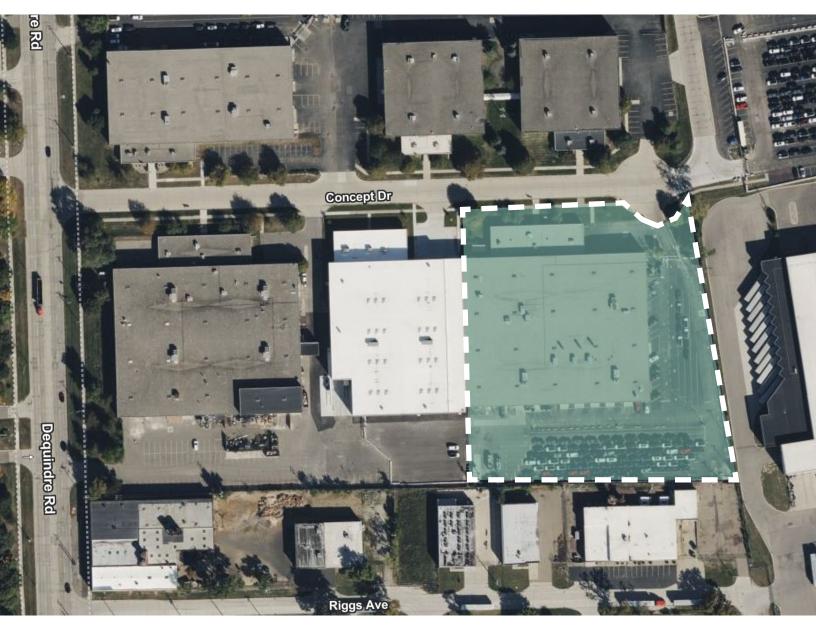

| None             |
|-----------------|-----------|-------------------|------------------|
| Office Space    | 6,583 SF  | Grade Level Doors | Nine (9)         |
| Acreage         | 4.39 AC   | Zoning            | M-2              |
| Ceiling Height  | 21'       | Power             | Tenant to verify |
| Sprinklers      | Yes       | Parking           | 150 spaces       |

## Comments

- + Available February 2025
- + Master Lease Expiring February 28, 2031

- + Situated on 4.39 acre lot with room for outdoor storage
- + Proximity to I-696 and I-75



**80,160 SF AVAILABLE** 1990 Concept Drive, Warren, MI

### For Sublease

# Floor Plan





### For Sublease

# **Property Photos**











**80,160 SF AVAILABLE** 1990 Concept Drive, Warren, MI

### For Sublease

### Aerial



### Contact Us

Eugene J. Agnone III Senior Vice President +1 248 351 2024 eugene.agnone@cbre.com

#### Lauren Scarpace

Executive Vice President +1 248 351 2060 lauren.scarpace@cbre.com

#### **Blake Burstein**

Senior Associate +1 248 936 6890 blake.burstein@cbre.com

© 2023 CBRE, Inc. All rights reserved. This information has been obtained from sources believed reliable, but has not been verified for accuracy or completeness. You should conduct a careful, independent investigation of the property and verify all information. Any reliance on this information is solely at your own risk. CBRE and the CBRE logo are service marks of CBRE, Inc. All other marks displayed on this document are the property of their respective owners, and the use of such logos does not imply any affiliation with