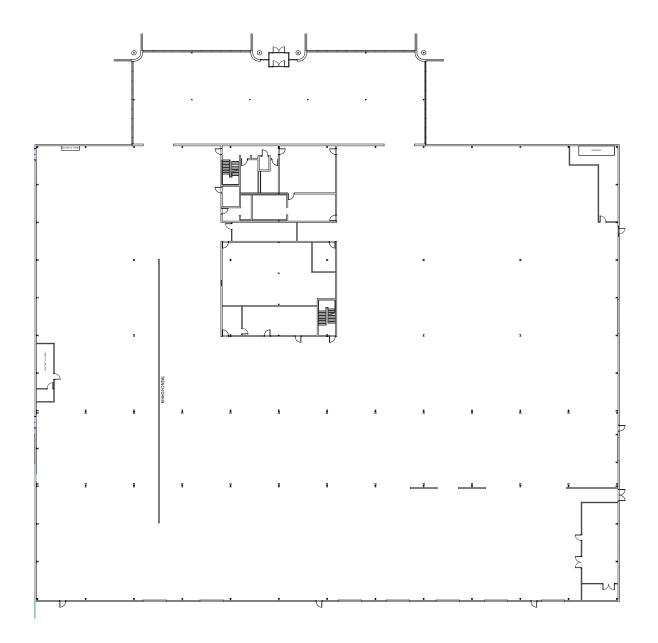

y Features**

80,160 SF

**Square Footage** 

6,583 SF

**Office Area** 

\$7.50 PSF NNN

Lease Rate



| Total Available | 80,160 SF | Docks             | None             |
|-----------------|-----------|-------------------|------------------|
| Office Space    | 6,583 SF  | Grade Level Doors | Nine (9)         |
| Acreage         | 4.39 AC   | Zoning            | M-2              |
| Ceiling Height  | 21'       | Power             | Tenant to verify |
| Sprinklers      | Yes       | Parking           | 150 spaces       |

## Comments

- + Available February 2025
- + Master Lease Expiring February 28, 2031

- + Situated on 4.39 acre lot with room for outdoor storage
- + Proximity to I-696 and I-75



**80,160 SF AVAILABLE** 1990 Concept Drive, Warren, MI

### For Sublease

# Floor Plan





### For Sublease

# **Property Photos**











**80,160 SF AVAILABLE** 1990 Concept Drive, Warren, MI

### For Sublease

### Aerial



### Contact Us

Eugene J. Agnone III Senior Vice President +1 248 351 2024 eugene.agnone@cbre.com

#### Lauren Scarpace

Executive Vice President +1 248 351 2060 lauren.scarpace@cbre.com

#### **Blake Burstein**

Senior Associate +1 248 936 6890 blake.burstein@cbre.com

© 2023 CBRE, Inc. All rights reserved. This information has been obtained from sources believed reliable, but has not been verified for accuracy or completeness. You should conduct a careful, independent investigation of the property and verify all information. Any reliance on this information is solely at your own risk. CBRE and the CBRE logo are service marks of CBRE, Inc. All othe