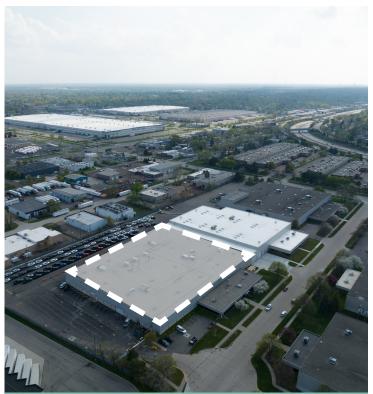

# 1990 Concept Drive

Warren, MI

80,160 SF Available

# **Property Photos**

**80,160 SF AVAILABLE** 1990 Concept Drive, Warren, MI