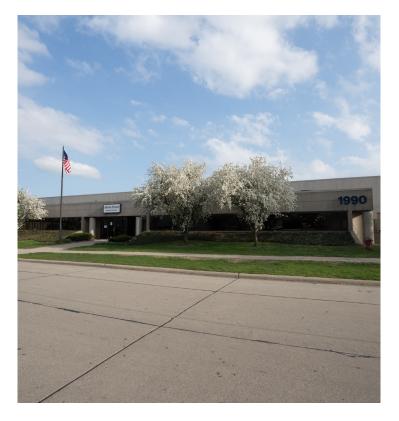

6,583 SF

**Office Area** 

\$7.50 PSF NNN

Lease Rate



| Total Available | 80,160 SF | Docks             | None             |
|-----------------|-----------|-------------------|------------------|
| Office Space    | 6,583 SF  | Grade Level Doors | Nine (9)         |
| Acreage         | 4.39 AC   | Zoning            | M-2              |
| Ceiling Height  | 21'       | Power             | Tenant to verify |
| Sprinklers      | Yes       | Parking           | 150 spaces       |

## Comments

- + Available February 2025
- + Master Lease Expiring February 28, 2031

- + Situated on 4.39 acre lot with room for outdoor storage
- + Proximity to I-696 and I-75



**80,160 SF AVAILABLE** 1990 Concept Drive, Warren, MI

### For Sublease

# Floor Plan





### For Sublease

# **Property Photos**











**80,160 SF AVAILABLE** 1990 Concept Drive, Warren, MI

### For Sublease

### Aerial



### Contact Us

Eugene J. Agnone III Senior Vice President +1 248 351 2024 eugene.agnone@cbre.com

#### Lauren Scarpace

Executive Vice President +1 248 351 2060 lauren.scarpace@cbre.com

#### **Blake Burstein**

Senior Associate +1 248 936 6890 blake.burstein@cbre.com

© 2023 CBRE, Inc. All rights reserved. This information has been obtained from sources believed reliable, but has not been verified for accuracy or completeness. You should conduct a careful, independent investigation of the property and verify all information. Any reliance on this information is solely at your own risk. CBRE and the CBRE logo are service marks of CBRE, Inc. All other marks displayed on this document are the pr