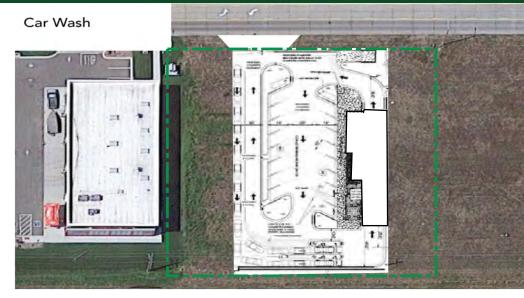

# FOR LEASE/ **FOR SALE**

**PROPERTY HIGHLIGHTS:** 

- Located right on Hwy 281 with over 17K VPD
- Out parcel to strong performing Walmart
- Other nearby tenants include Menards, Office Max, Big O Tires, Culvers, Verizon and more
- Located within close proximity to the redevelopment of Conestoga Marketplace; which will be anchored by Target and 140K SF of other National tenants
- Strong demographics within 3 miles
- Zoned Commercial; perfect for Bank, Car Wash, QSR etc

### **OUTLOT SIZE:**

0.90 Acres