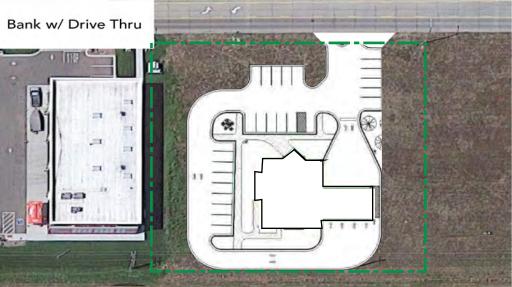

# FOR LEASE/ **FOR SALE**

**PROPERTY HIGHLIGHTS:** 

- Located right on Hwy 281 with over 17K VPD
- Out parcel to strong performing Walmart
- Other nearby tenants include Menards, Office Max, Big O Tires, Culvers, Verizon and more
- Located within close proximity to the redevelopment of Conestoga Marketplace; which will be anchored by Target and 140K SF of other National tenants
- Strong demographics within 3 miles
- Zoned Commercial; perfect for Bank, Car Wash, QSR etc

### **OUTLOT SIZE:**

0.90 Acres