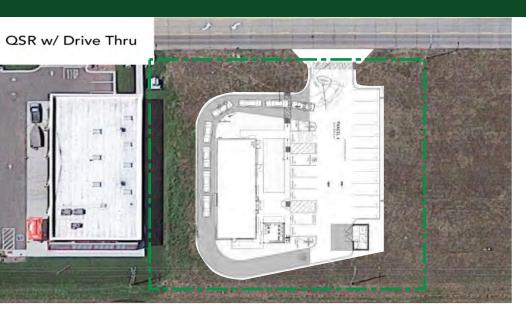

# FOR LEASE/ **FOR SALE**

**PROPERTY HIGHLIGHTS:** 

- Located right on Hwy 281 with over 17K VPD
- Out parcel to strong performing Walmart
- Other nearby tenants include Menards, Office Max, Big O Tires, Culvers, Verizon and more
- Located within close proximity to the redevelopment of Conestoga Marketplace; which will be anchored by Target and 140K SF of other National tenants
- Strong demographics within 3 miles
- Zoned Commercial; perfect for Bank, Car Wash, QSR etc

### **OUTLOT SIZE:**

0.90 Acres