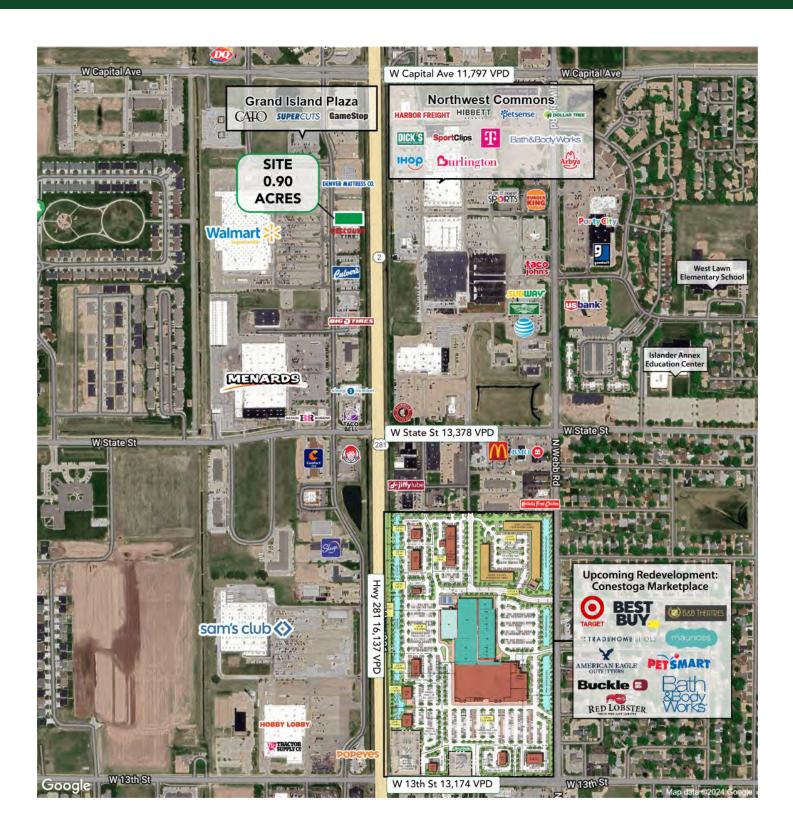

# FOR LEASE/ **FOR SALE**

**PROPERTY HIGHLIGHTS:** 

- Located right on Hwy 281 with over 17K VPD
- Out parcel to strong performing Walmart
- Other nearby tenants include Menards, Office Max, Big O Tires, Culvers, Verizon and more
- Located within close proximity to the redevelopment of Conestoga Marketplace; which will be anchored by Target and 140K SF of other National tenants
- Strong demographics within 3 miles
- Zoned Commercial; perfect for Bank, Car Wash, QSR etc

### **OUTLOT SIZE:**

0.90 Acres