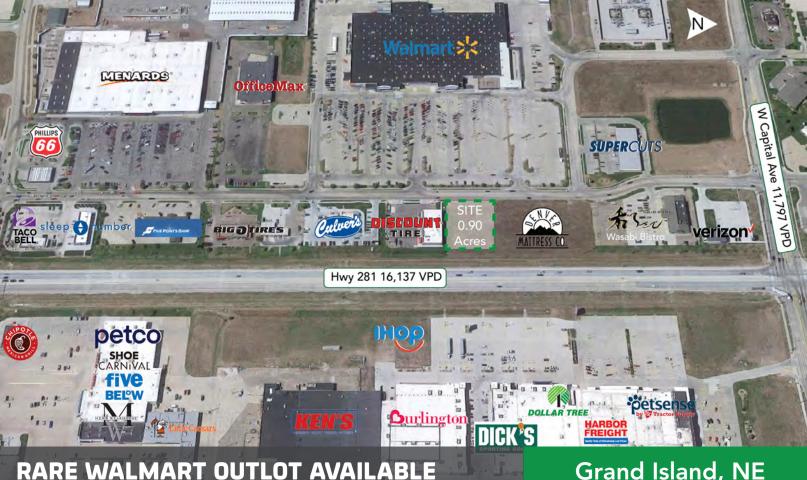

# FOR LEASE/ **FOR SALE**

**PROPERTY HIGHLIGHTS:** 

- Located right on Hwy 281 with over 17K VPD
- Out parcel to strong performing Walmart
- Other nearby tenants include Menards, Office Max, Big O Tires, Culvers, Verizon and more
- Located within close proximity to the redevelopment of Conestoga Marketplace; which will be anchored by Target and 140K SF of other National tenants
- Strong demographics within 3 miles
- Zoned Commercial; perfect for Bank, Car Wash, QSR etc

### **OUTLOT SIZE:**

0.90 Acres

# **Demographics:**

24,606 EMPLOYEES IN AREA 39,129 DAYTIME POPULATION (5 MILE) 2,080 BUSINESSES IN AREA 16,137 VEHICLES PER DAY

|                    | 1 Mile:   | 3 Mile:  | 5 Mile:  |
|--------------------|-----------|----------|----------|
| Daytime Population | 5,643     | 28,398   | 39,129   |
| Population         | 5,480     | 38,944   | 54,518   |
| Average HH Income  | \$105,858 | \$85,045 | \$91,736 |