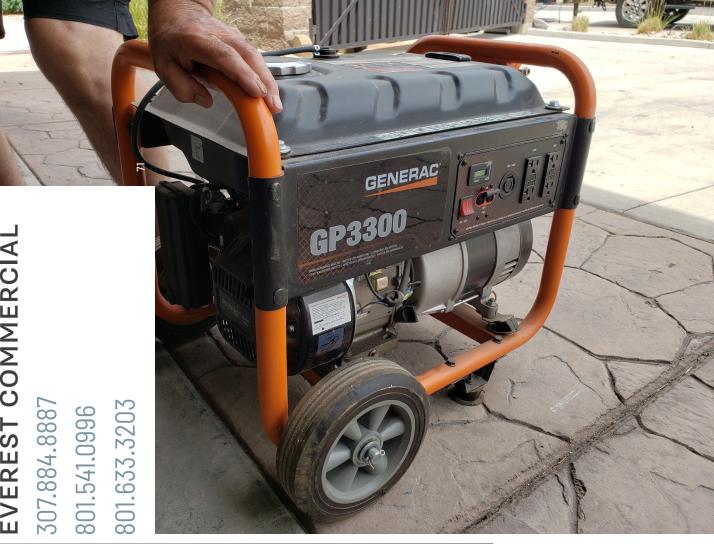

# BUSINESS FOR SALE

ASPEN RIDGE LANDSCAPING

307.884.8887

801.541.0996

1 Champion Generator 7500 420cc with Electric Start with under 60 hours on it.

1 Honda GX 160 Classen Sod Cutter with a new blade. 6 years old