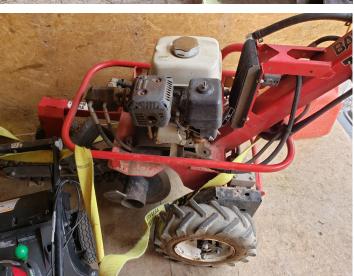

# BUSINESS FOR SALE

ASPEN RIDGE LANDSCAPING

307.884.8887

801.541.0996

1 Champion Generator 7500 420cc with Electric Start with under 60 hours on it.

1 Honda GX 160 Classen Sod Cutter with a new blade. 6 years old

1 Ryan Lawnaire V Aerator with 40 hours on it. 3 years old

1 Yardman 5.5 hp Chipper, Shredder and Vacuum, needs vacuum head repaired

1 SnowEx small

2 Green Ewing wheel barrels with a spare tire

1 Large black wheel barrel

1 Klutch {curbing machine}

1 Target Brick Saw

1 Honda Sprinkler compressor 10 years old

1 Craftsmen 2 Stage 42in Snow Plow

1 Waker BTS 1035 Concrete Saw, New

1 2004 Chevrolet 2500 Natural Gas 6.0 Liter pick up truck with a tommy gate, tool boxes and rack. 151k miles

1 2005 Chevrolet 2500 Reg Gas 6.0 liter pick up with new transmission and Plow with 194k miles

1 Ford 250 Super Duty power stroke diesel with 196k miles

1 Craftsmen riding mower for the snow plow to attach

1 Large black plow with protective coating for pick up truck

1 Large SnowEx for pick up truck

1 Black 14ft hydraulic dump trailer. Will fit minny EX and Kabota Skidster

1 Minny Ex-Omni Quip Compact model 234S with new radiator and new battery

1 2016 Kabota Skidster SSV 65 with New Tires, AC and Heat

1 Quest ExMark commercial riding mower with rebuilt carburetor

1 Predatorr Oger with 2 Hours on it

2 Pallets of Ice melt

114ft Commander Trailer

1 Honda Berreto Trencher

2 Echo weed wackers and edger attachments

1 Edger by Steel

2 Honda commercial Mowers/ mulchers that are 2 years old, original cost is 2000.00 each.

Marketing materials and signs for business Flatbed trailer is also in discussion.