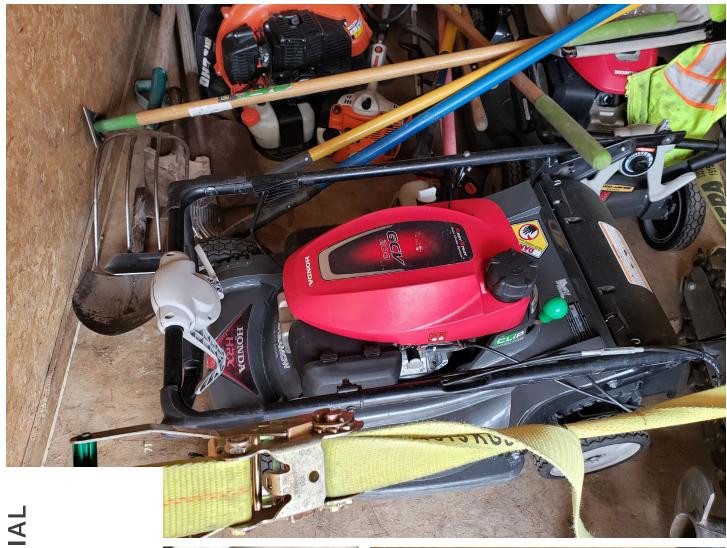

2 Echo weed wackers and edger attachments

1 Edger by Steel

2 Honda commercial Mowers/ mulchers that are 2 years old, original cost is 2000.00 each.

Marketing materials and signs for business Flatbed trailer is also in discussion.