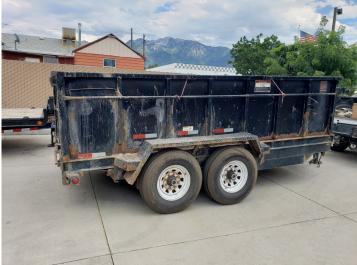

1 Large black plow with protective coating for pick up truck

1 Large SnowEx for pick up truck

1 Black 14ft hydraulic dump trailer. Will fit minny EX and Kabota Skidster

1 Minny Ex-Omni Quip Compact model 234S with new radiator and new battery