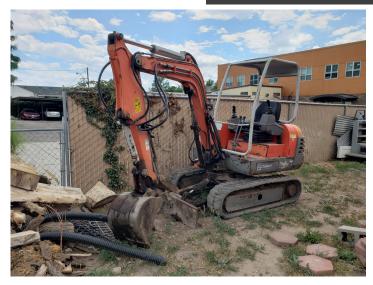

1 Large black plow with protective coating for pick up truck

1 Large SnowEx for pick up truck

1 Black 14ft hydraulic dump trailer. Will fit minny EX and Kabota Skidster

1 Minny Ex-Omni Quip Compact model 234S with new radiator and new battery