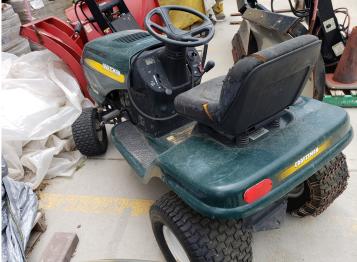

1 2005 Chevrolet 2500 Reg Gas 6.0 liter pick up with new transmission and Plow with 194k miles

1 Ford 250 Super Duty power stroke diesel with 196k miles

1 Craftsmen riding mower for the snow plow to attach