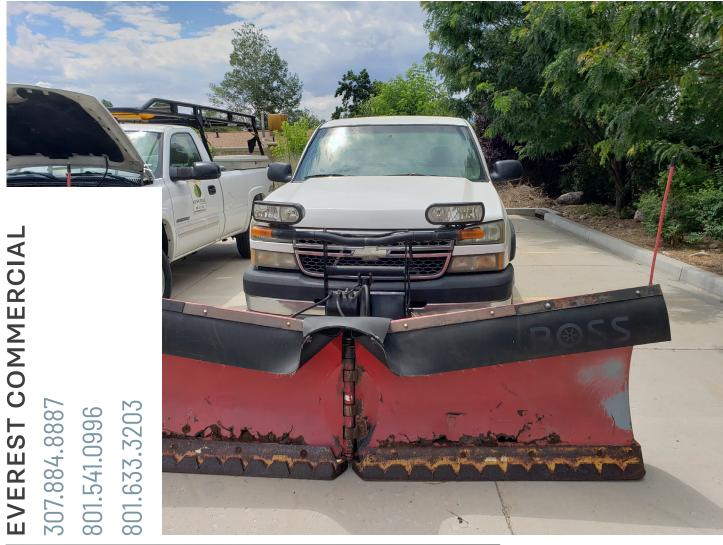

1 2005 Chevrolet 2500 Reg Gas 6.0 liter pick up with new transmission and Plow with 194k miles

1 Ford 250 Super Duty power stroke diesel with 196k miles

1 Craftsmen riding mower for the snow plow to attach

1 Large black plow with protective coating for pick up truck

1 Large SnowEx for pick up truck

1 Black 14ft hydraulic dump trailer. Will fit minny EX and Kabota Skidster

1 Minny Ex-Omni Quip Compact model 234S with new radiator and new battery