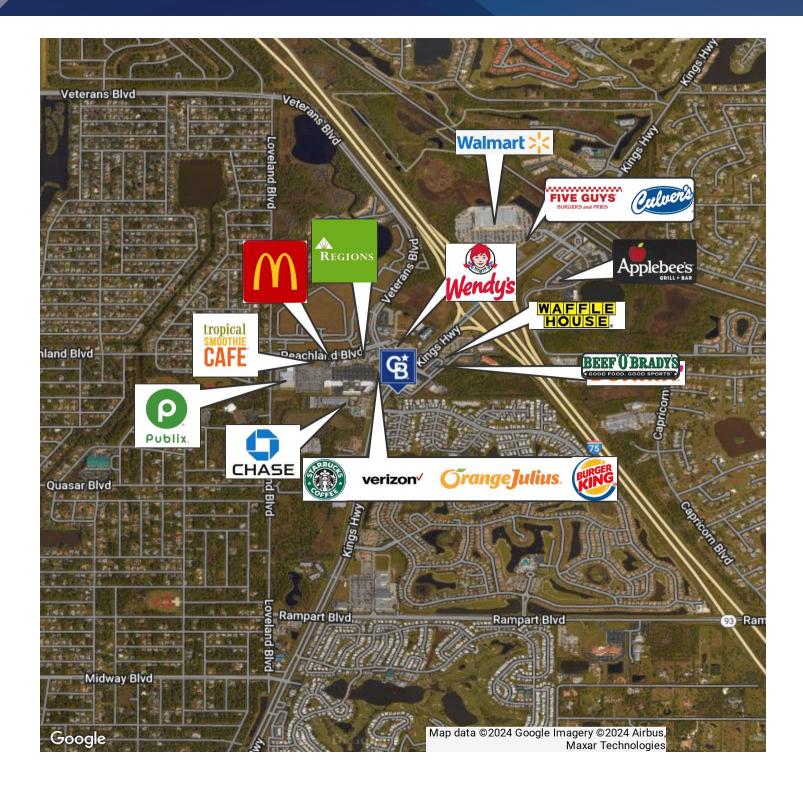

#### PROPERTY DESCRIPTION

Located in the desirable Kings Highway corridor close to Veterans Blvd and I-75. This unit boasts a large lobby with high ceilings, canned lighting, and a built-in reception area. Multi-use office with 4 exam/office, 2 restrooms, 2 storage or nurses stations, and a server room ready to go!

#### **PROPERTY HIGHLIGHTS**

- · Ease of Access to the Unit
- · Signage Directly on Kings Highway
- Close proximity to I-75 and main arteries
- Close proximity to I-75
- Built-In Reception Area