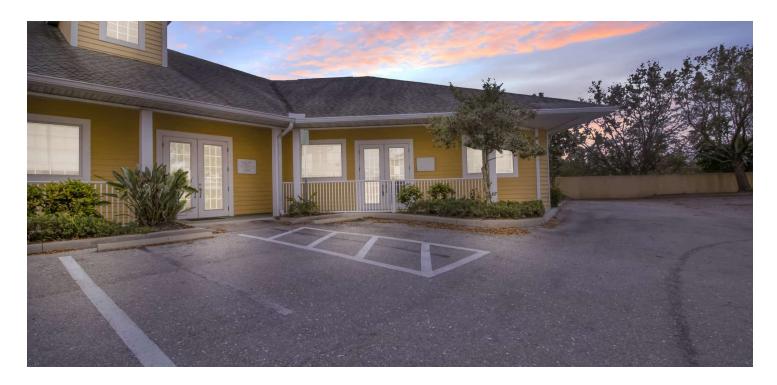

#### PROPERTY DESCRIPTION

Located in the desirable Kings Highway corridor close to Veterans Blvd and I-75. This unit boasts a large lobby with high ceilings, canned lighting, and a built-in reception area. Multi-use office with 4 exam/office, 2 restrooms, 2 storage or nurses stations, and a server room ready to go!