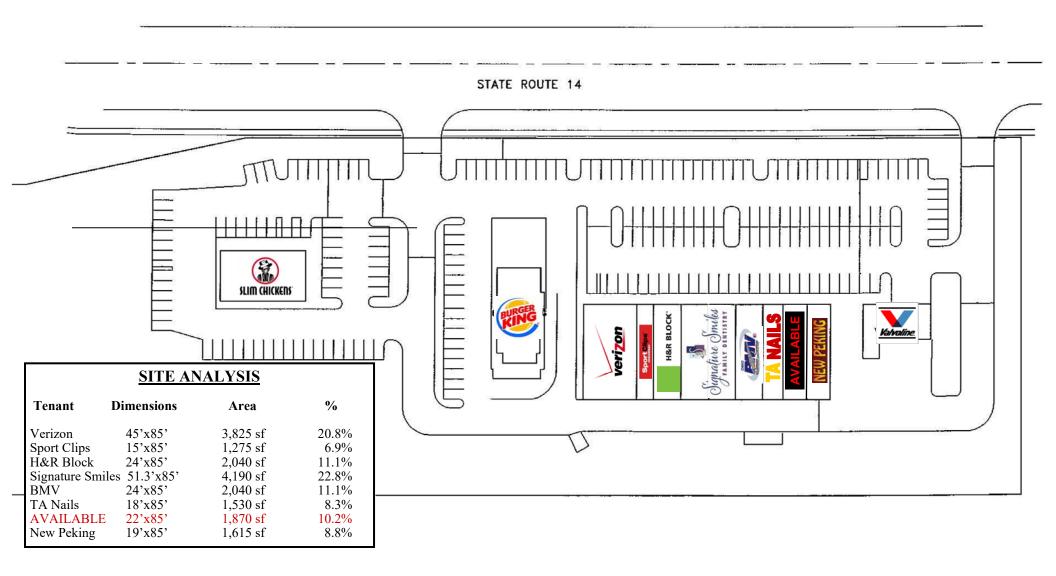

BLE—1,870 SF STREETSBORO, OHIO

Teresa's Pizza veri on wireless

Price Rd

ennedy R



For more information, please contact:

David J. BrueningRobert E. Dickinsondbruening@stamfordprop.comrdickinson@stamfordprop.com

## 216.378.1970

The above and following information has been secured from sources believed reliable. We do not doubt its accuracy, however we have not verified it and make no guarantee regarding it. It is your responsibility to substantiate its exactness.

## HERITAGE LANDING, STREETSBORO, OHIO





The above and following information has been secured from sources believed reliable. We do not doubt its accuracy, however we have not verified it and make no guarantee regarding it. It is your responsibility to substantiate its exactness.

## HERITAGE LANDING, STREETSBORO, OHIO