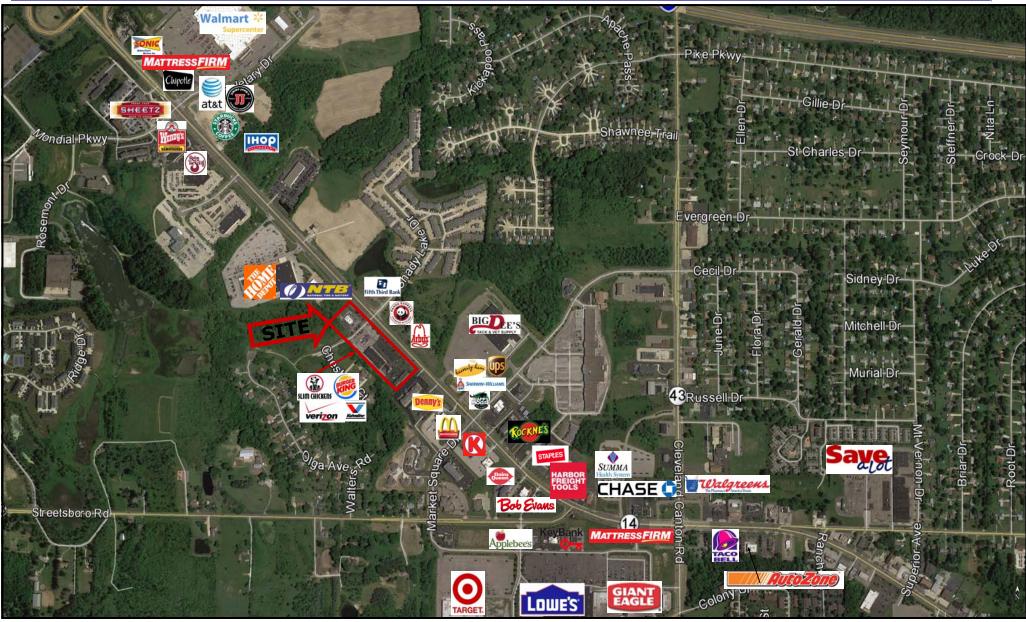

## HERITAGE LANDING AVAILABLE—1,870 SF STREETSBORO, OHIO

Teresa's Pizza veri on wireless

Price Rd

ennedy R

For more information, please contact:

David J. BrueningRobert E. Dickinsondbruening@stamfordprop.comrdickinson@stamfordprop.com

## HERITAGE LANDING, STREETSBORO, OHIO

The above and following information has been secured from sources believed reliable. We do not doubt its accuracy, however we have not verified it and make no guarantee regarding it. It is your responsibility to substantiate its exactness.