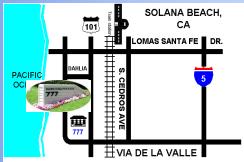

## **FOR LEASE**

**Pacific Executive Plaza** 777 S. HWY 101 SOLANA BEACH, CA 92075 1,100 SQ.FT. <u>+</u> rentable

PRESTIGIOUS OFFICES EXTENSIVE OPENABLE WINDOWS **INTERIOR GLASS** ELEVATOR SERVED **ON-SITE MANAGEMENT** THE TURNBULL COMPANY 858 481-2288