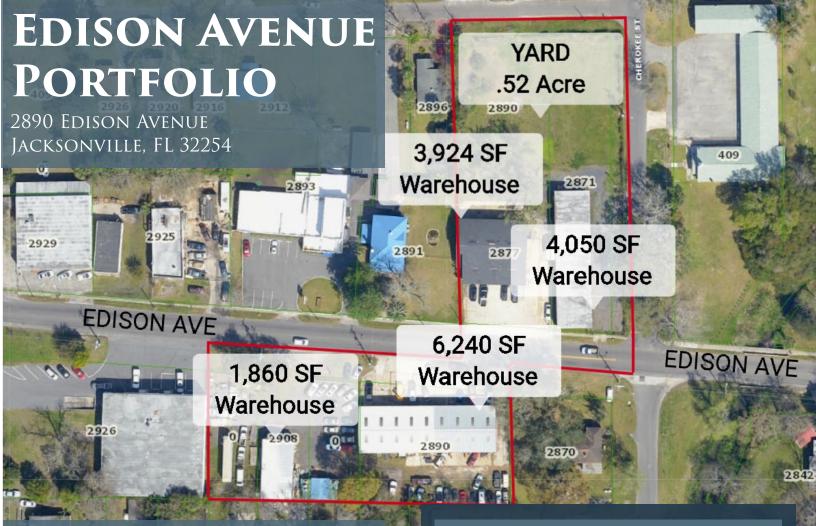

## WAREHOUSE FOR SALE/LEASE

Sale Price: \$3,100,000

- Lease Rate: \$13.00 NNN
- Property: Four (4) buildings, seven (7) parcels, totalling 16,074 SF. All buildings are Grade Level.
- **Zoning:** CCG-2 (one residential lot RLD-60)

 Clear Height:
 2871 Edison: 12'

 2877 Edison: 10' & 15'

 2890 Edison: 13'-6"

 2908 Edison: 14'

 Notes: Industrial assemblage of grade level industrial warehouse with yard, turn-key automotive shop, office and residential lot.

## AVAILABLE SPACES

| Building    | Lease Rate | Size (SF) |
|-------------|------------|-----------|
| 2871 Edison | \$13.00    | 4,050 SF  |
| 2877 Edison | Leased     | 3,924 SF  |
| 2890 Edison | \$13.00    | 6,240 SF  |
| 2908 Edison | \$13.00    | 1,860 SF  |
|             |            |           |