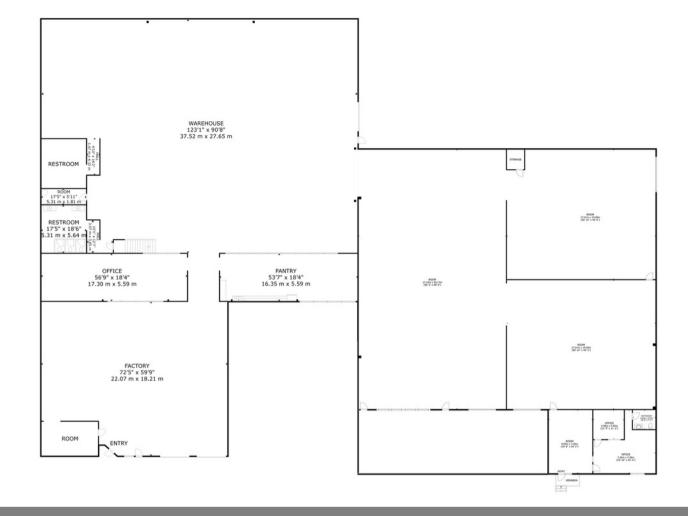

## SITE HIGHLIGHTS

- ► ACTIONPAQ CORPORATION TO EXECUTE A LEASEBACK AGREEMENT AT CLOSING. EXPECTED TERM TO END Q1 OR Q2 2026.
  - LEASE RATE, TERMS, AND EXTENSIONS NEGOTIABLE.
- ▶ TWO SEPARATE BUILDINGS WERE COMBINED IN 2019 BY A 13,530 SF +/- ADDITION TO COMPLETE THE 31,552 SF STRUCTURE.
- ▶ 5,000 SF +/- OF OFFICE / BREAKROOM SPACE THROUGHOUT THE FACILITY.
- **▶** WAREHOUSE SPACE IS FULLY CONDITIONED WITH 5 ROOFTOP MOUNTED UNITS IN ADDITION TO BEING FULLY SPRINKLED.
- > 2 DOCK HIGH DOORS AND 2 BAY LEVEL DOORS.
- ▶ 208V 480V 3-PHASE WITH 600 AMPS ON SITE.