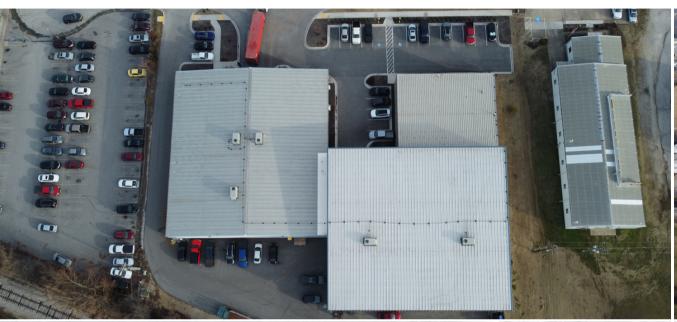

RED BY THE SELLER, Actionpag.com



2120 TOWN WEST DRIVE, ROGERS



31,552 SF



\$4,150,000 (\$131.52 PSF)

<u>360°</u>

**VIRTUAL TOUR LINK** 



**PROPERTY SPEC SHEET LINK** 



## SITE HIGHLIGHTS

- ► ACTIONPAQ CORPORATION TO EXECUTE A LEASEBACK AGREEMENT AT CLOSING. EXPECTED TERM TO END Q1 OR Q2 2026.
  - LEASE RATE, TERMS, AND EXTENSIONS NEGOTIABLE.
- ▶ TWO SEPARATE BUILDINGS WERE COMBINED IN 2019 BY A 13,530 SF +/- ADDITION TO COMPLETE THE 31,552 SF STRUCTURE.
- ▶ 5,000 SF +/- OF OFFICE / BREAKROOM SPACE THROUGHOUT THE FACILITY.
- **▶** WAREHOUSE SPACE IS FULLY CONDITIONED WITH 5 ROOFTOP MOUNTED UNITS IN ADDITION TO BEING FULLY SPRINKLED.
- > 2 DOCK HIGH DOORS AND 2 BAY LEVEL DOORS.
- ▶ 208V 480V 3-PHASE WITH 600 AMPS ON SITE.

# INTERIOR PHOTOS



# AERIAL VIEW





# AERIAL VIEW









# AERIAL VIEW