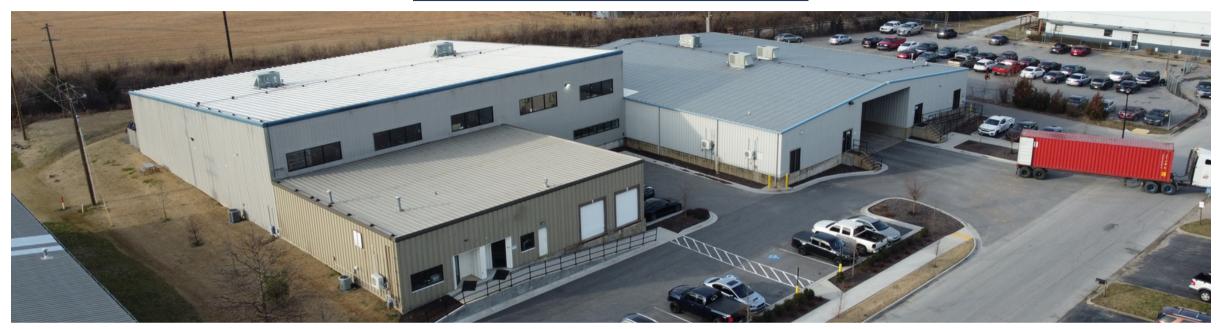

# AERIAL VIEW

## SITE HIGHLIGHTS

- ► ACTIONPAQ CORPORATION TO EXECUTE A LEASEBACK AGREEMENT AT CLOSING. EXPECTED TERM TO END Q1 OR Q2 2026.
  - LEASE RATE, TERMS, AND EXTENSIONS NEGOTIABLE.
- ▶ TWO SEPARATE BUILDINGS WERE COMBINED IN 2019 BY A 13,530 SF +/- ADDITION TO COMPLETE THE 31,552 SF STRUCTURE.
- ▶ 5,000 SF +/- OF OFFICE / BREAKROOM SPACE THROUGHOUT THE FACILITY.
- **▶** WAREHOUSE SPACE IS FULLY CONDITIONED WITH 5 ROOFTOP MOUNTED UNITS IN ADDITION TO BEING FULLY SPRINKLED.
- > 2 DOCK HIGH DOORS AND 2 BAY LEVEL DOORS.
- ▶ 208V 480V 3-PHASE WITH 600 AMPS ON SITE.