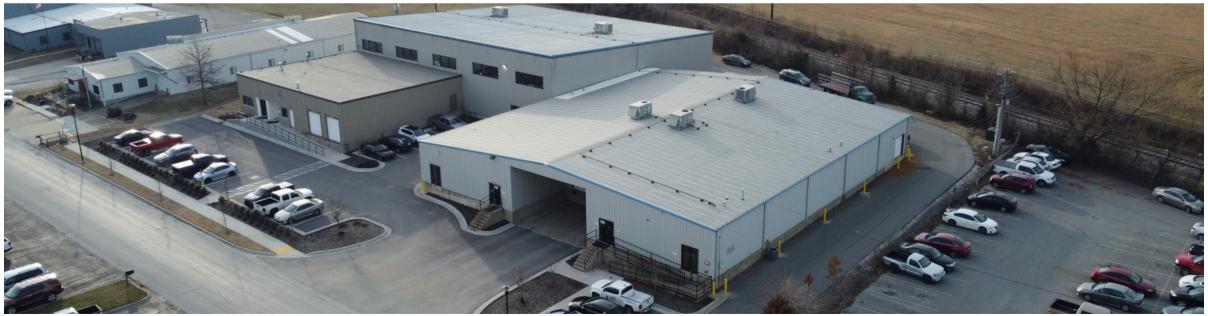

## SITE HIGHLIGHTS

- ► ACTIONPAQ CORPORATION TO EXECUTE A LEASEBACK AGREEMENT AT CLOSING. EXPECTED TERM TO END Q1 OR Q2 2026.
  - LEASE RATE, TERMS, AND EXTENSIONS NEGOTIABLE.
- ▶ TWO SEPARATE BUILDINGS WERE COMBINED IN 2019 BY A 13,530 SF +/- ADDITION TO COMPLETE THE 31,552 SF STRUCTURE.
- ▶ 5,000 SF +/- OF OFFICE / BREAKROOM SPACE THROUGHOUT THE FACILITY.
- **▶** WAREHOUSE SPACE IS FULLY CONDITIONED WITH 5 ROOFTOP MOUNTED UNITS IN ADDITION TO BEING FULLY SPRINKLED.
- > 2 DOCK HIGH DOORS AND 2 BAY LEVEL DOORS.
- ▶ 208V 480V 3-PHASE WITH 600 AMPS ON SITE.

# AERIAL VIEW