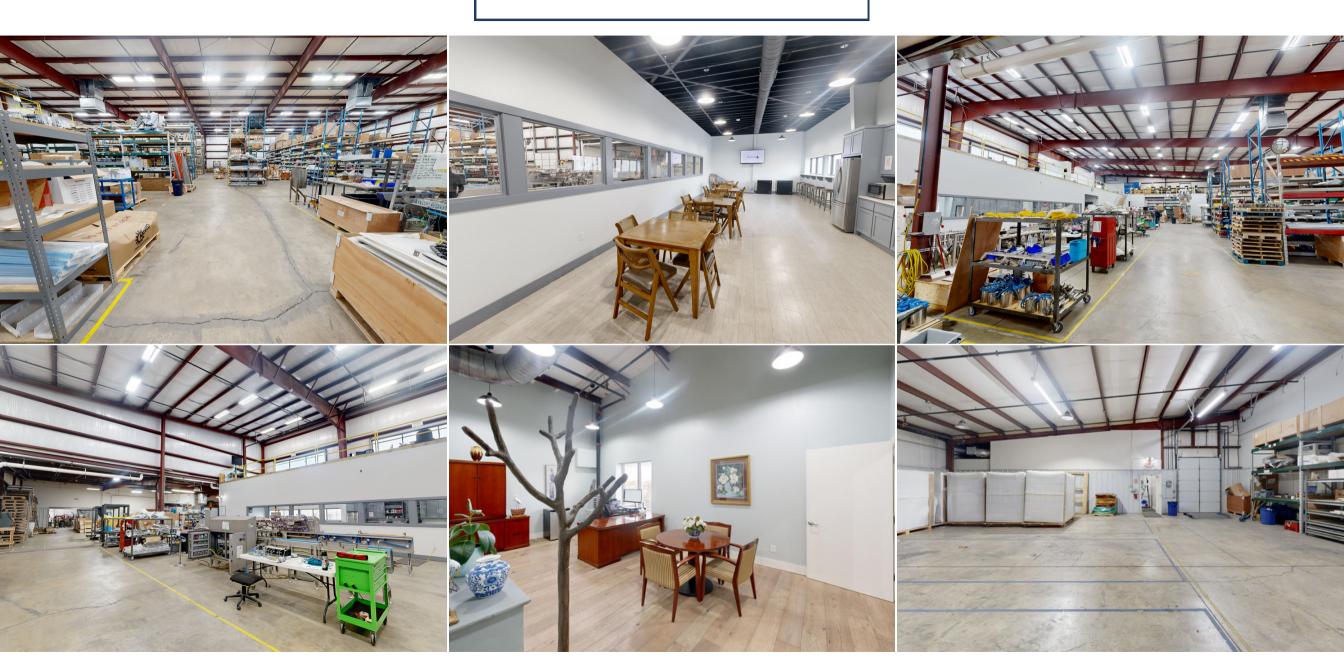

# INTERIOR PHOTOS

## SITE HIGHLIGHTS

- ► ACTIONPAQ CORPORATION TO EXECUTE A LEASEBACK AGREEMENT AT CLOSING. EXPECTED TERM TO END Q1 OR Q2 2026.
  - LEASE RATE, TERMS, AND EXTENSIONS NEGOTIABLE.
- ▶ TWO SEPARATE BUILDINGS WERE COMBINED IN 2019 BY A 13,530 SF +/- ADDITION TO COMPLETE THE 31,552 SF STRUCTURE.
- ▶ 5,000 SF +/- OF OFFICE / BREAKROOM SPACE THROUGHOUT THE FACILITY.
- **▶** WAREHOUSE SPACE IS FULLY CONDITIONED WITH 5 ROOFTOP MOUNTED UNITS IN ADDITION TO BEING FULLY SPRINKLED.
- > 2 DOCK HIGH DOORS AND 2 BAY LEVEL DOORS.
- ▶ 208V 480V 3-PHASE WITH 600 AMPS ON SITE.