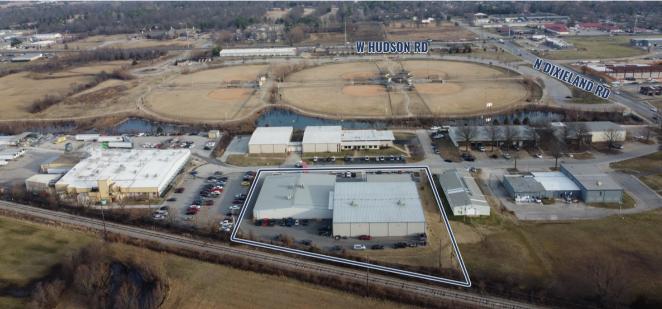

D BY THE SELLER, Actionpag.com



2120 TOWN WEST DRIVE, ROGERS



31,552 SF



\$4,150,000 (\$131.52 PSF)

<u>360°</u>

**VIRTUAL TOUR LINK** 



**PROPERTY SPEC SHEET LINK** 



## SITE HIGHLIGHTS

- ► ACTIONPAQ CORPORATION TO EXECUTE A LEASEBACK AGREEMENT AT CLOSING. EXPECTED TERM TO END Q1 OR Q2 2026.
  - LEASE RATE, TERMS, AND EXTENSIONS NEGOTIABLE.
- ▶ TWO SEPARATE BUILDINGS WERE COMBINED IN 2019 BY A 13,530 SF +/- ADDITION TO COMPLETE THE 31,552 SF STRUCTURE.
- ▶ 5,000 SF +/- OF OFFICE / BREAKROOM SPACE THROUGHOUT THE FACILITY.
- **▶** WAREHOUSE SPACE IS FULLY CONDITIONED WITH 5 ROOFTOP MOUNTED UNITS IN ADDITION TO BEING FULLY SPRINKLED.
- > 2 DOCK HIGH DOORS AND 2 BAY LEVEL DOORS.
- ▶ 208V 480V 3-PHASE WITH 600 AMPS ON SITE.

# INTERIOR PHOTOS



# AERIAL VIEW





# AERIAL VIEW









# AERIAL VIEW