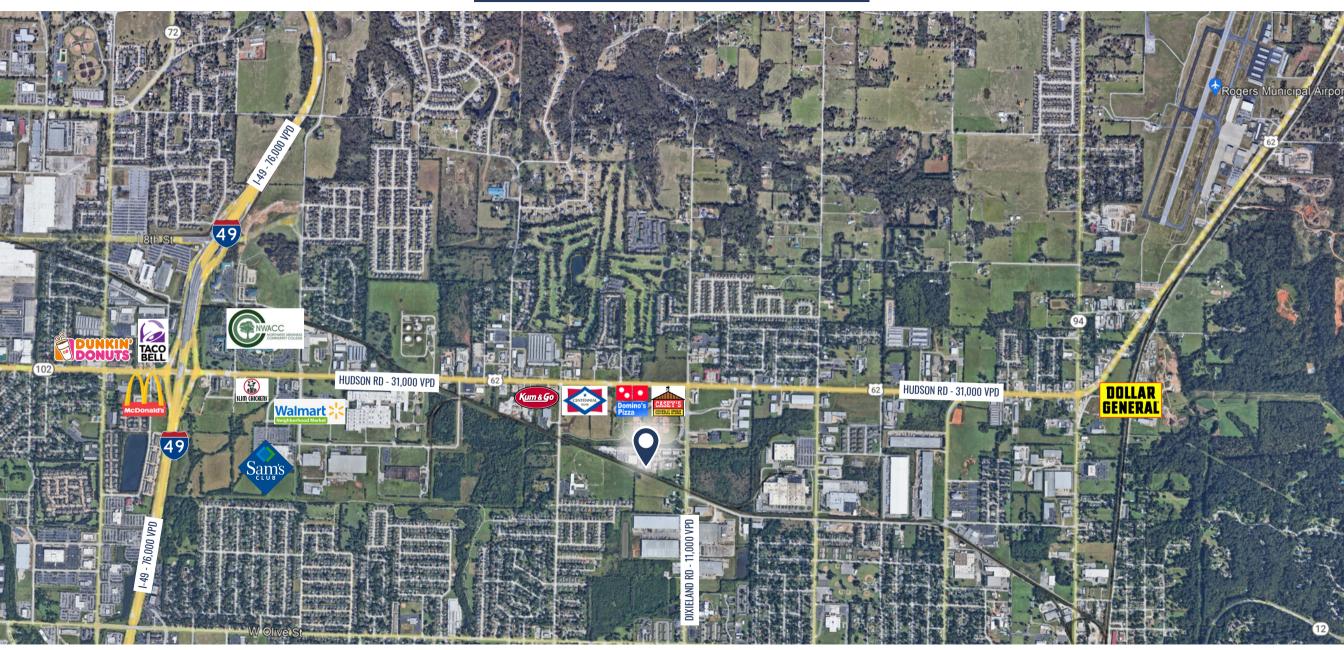

onpag.com



2120 TOWN WEST DRIVE, ROGERS



31,552 SF



\$4,150,000 (\$131.52 PSF)

<u>360°</u>

**VIRTUAL TOUR LINK** 



**PROPERTY SPEC SHEET LINK** 



## SITE HIGHLIGHTS

- ► ACTIONPAQ CORPORATION TO EXECUTE A LEASEBACK AGREEMENT AT CLOSING. EXPECTED TERM TO END Q1 OR Q2 2026.
  - LEASE RATE, TERMS, AND EXTENSIONS NEGOTIABLE.
- ▶ TWO SEPARATE BUILDINGS WERE COMBINED IN 2019 BY A 13,530 SF +/- ADDITION TO COMPLETE THE 31,552 SF STRUCTURE.
- ▶ 5,000 SF +/- OF OFFICE / BREAKROOM SPACE THROUGHOUT THE FACILITY.
- **▶** WAREHOUSE SPACE IS FULLY CONDITIONED WITH 5 ROOFTOP MOUNTED UNITS IN ADDITION TO BEING FULLY SPRINKLED.
- > 2 DOCK HIGH DOORS AND 2 BAY LEVEL DOORS.
- ▶ 208V 480V 3-PHASE WITH 600 AMPS ON SITE.

# INTERIOR PHOTOS



# AERIAL VIEW





# AERIAL VIEW









# AERIAL VIEW