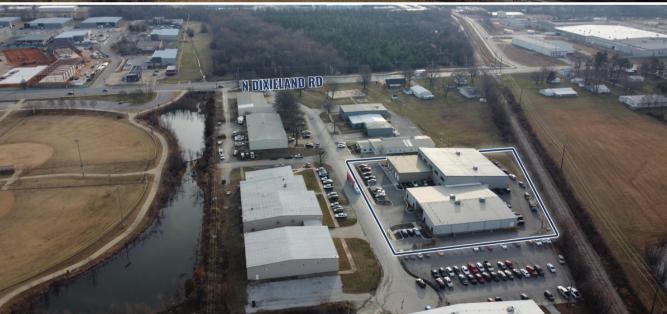

THE SELLER, Actionpag.com



2120 TOWN WEST DRIVE, ROGERS



31,552 SF



\$4,150,000 (\$131.52 PSF)

<u>360°</u>

**VIRTUAL TOUR LINK** 



**PROPERTY SPEC SHEET LINK** 



## SITE HIGHLIGHTS

- ► ACTIONPAQ CORPORATION TO EXECUTE A LEASEBACK AGREEMENT AT CLOSING. EXPECTED TERM TO END Q1 OR Q2 2026.
  - LEASE RATE, TERMS, AND EXTENSIONS NEGOTIABLE.
- ▶ TWO SEPARATE BUILDINGS WERE COMBINED IN 2019 BY A 13,530 SF +/- ADDITION TO COMPLETE THE 31,552 SF STRUCTURE.
- ▶ 5,000 SF +/- OF OFFICE / BREAKROOM SPACE THROUGHOUT THE FACILITY.
- **▶** WAREHOUSE SPACE IS FULLY CONDITIONED WITH 5 ROOFTOP MOUNTED UNITS IN ADDITION TO BEING FULLY SPRINKLED.
- > 2 DOCK HIGH DOORS AND 2 BAY LEVEL DOORS.
- ▶ 208V 480V 3-PHASE WITH 600 AMPS ON SITE.

# INTERIOR PHOTOS



# AERIAL VIEW





# AERIAL VIEW









# AERIAL VIEW