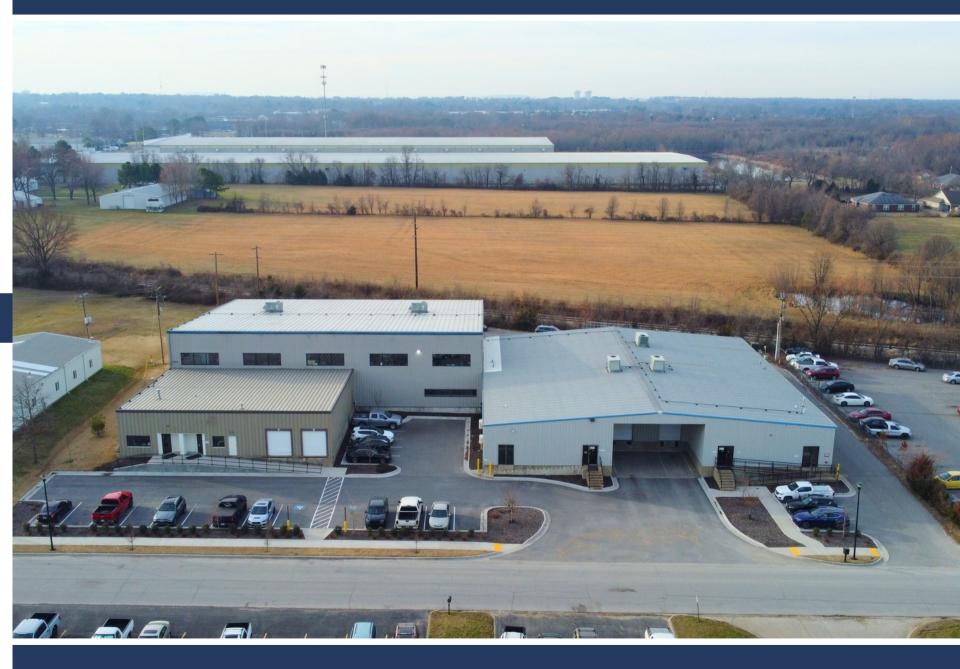

# AERIAL VIEW

## SITE HIGHLIGHTS

- ► ACTIONPAQ CORPORATION TO EXECUTE A LEASEBACK AGREEMENT AT CLOSING. EXPECTED TERM TO END Q1 OR Q2 2026.
  - LEASE RATE, TERMS, AND EXTENSIONS NEGOTIABLE.
- ▶ TWO SEPARATE BUILDINGS WERE COMBINED IN 2019 BY A 13,530 SF +/- ADDITION TO COMPLETE THE 31,552 SF STRUCTURE.
- ▶ 5,000 SF +/- OF OFFICE / BREAKROOM SPACE THROUGHOUT THE FACILITY.
- **▶** WAREHOUSE SPACE IS FULLY CONDITIONED WITH 5 ROOFTOP MOUNTED UNITS IN ADDITION TO BEING FULLY SPRINKLED.
- > 2 DOCK HIGH DOORS AND 2 BAY LEVEL DOORS.
- ▶ 208V 480V 3-PHASE WITH 600 AMPS ON SITE.