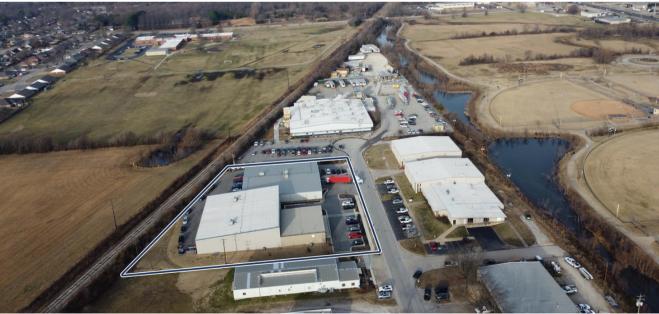

BY THE SELLER, Actionpag.com



2120 TOWN WEST DRIVE, ROGERS



31,552 SF



\$4,150,000 (\$131.52 PSF)

<u>360°</u>

**VIRTUAL TOUR LINK** 



**PROPERTY SPEC SHEET LINK** 



## SITE HIGHLIGHTS

- ► ACTIONPAQ CORPORATION TO EXECUTE A LEASEBACK AGREEMENT AT CLOSING. EXPECTED TERM TO END Q1 OR Q2 2026.
  - LEASE RATE, TERMS, AND EXTENSIONS NEGOTIABLE.
- ▶ TWO SEPARATE BUILDINGS WERE COMBINED IN 2019 BY A 13,530 SF +/- ADDITION TO COMPLETE THE 31,552 SF STRUCTURE.
- ▶ 5,000 SF +/- OF OFFICE / BREAKROOM SPACE THROUGHOUT THE FACILITY.
- **▶** WAREHOUSE SPACE IS FULLY CONDITIONED WITH 5 ROOFTOP MOUNTED UNITS IN ADDITION TO BEING FULLY SPRINKLED.
- > 2 DOCK HIGH DOORS AND 2 BAY LEVEL DOORS.
- ▶ 208V 480V 3-PHASE WITH 600 AMPS ON SITE.

# INTERIOR PHOTOS



# AERIAL VIEW





# AERIAL VIEW









# AERIAL VIEW