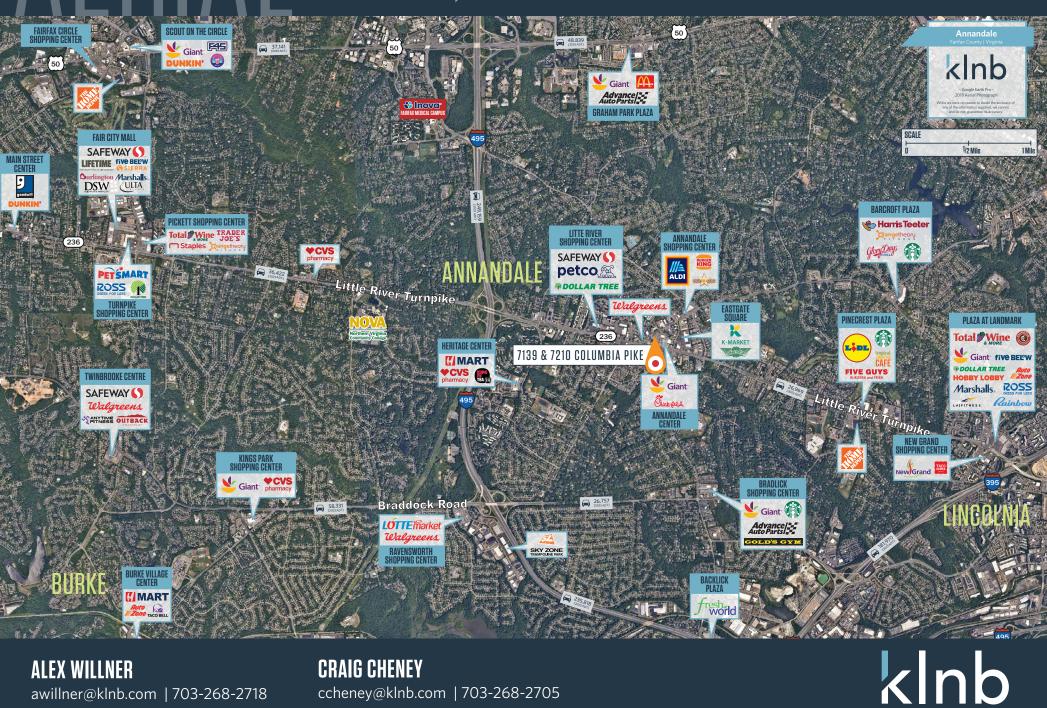

useholds<br>6,123           | 41,990          | 171,576   |
| Average HH Incon<br>\$147,865 | me<br>\$174,663 | \$173,763 |

#### CLICK TO DOWNLOAD DEMOGRAPHIC REPORT

#### TRAFFIC COUNTS | 2023:

| Columbia Pike         | 11,608 ADT |
|-----------------------|------------|
| Little River Turnpike | 22,970 ADT |

#### ALEX WILLNER awillner@klnb.com | 703-268-2718

#### **CRAIG CHENEY** ccheney@klnb.com | 703-268-2705

## kInb



**ALEX WILLNER** awillner@klnb.com | 703-268-2718 **CRAIG CHENEY** ccheney@klnb.com | 703-268-2705



#### **ALEX WILLNER** awillner@klnb.com | 703-268-2718

### **CRAIG CHENEY**

ccheney@klnb.com | 703-268-2705

# PROPOSED INLINE BLDG 7139 & 7201 COLUMBIA PIKE



**ALEX WILLNER** awillner@klnb.com | 703-268-2718 **CRAIG CHENEY** 

ccheney@klnb.com | 703-268-2705



**ALEX WILLNER** awillner@klnb.com | 703-268-2718 **CRAIG CHENEY** 

ccheney@klnb.com | 703-268-2705

# kinb 7139&7201 COLUMBIA PIKE

### FOR MORE INFORMATION, PLEASE CONTACT:

ALEX WILLNER awillner@klnb.com 703-268-2718 **CRAIG CHENEY** ccheney@klnb.com 703-268-2705

8065 Leesburg Pike, Suite 700, Tysons, VA 22182

### 

While we have no reason to doubt the accuracy of any of the information supplied, we cannot, and do not, guarantee its accuracy. All information should be independently verified prior to a purchase or lease of the property. We are not responsible for errors, omissions, misuse, or misinterpretation of information contained herein and make no warranty of any kind, express or implied, with respect to the property or any other matters.