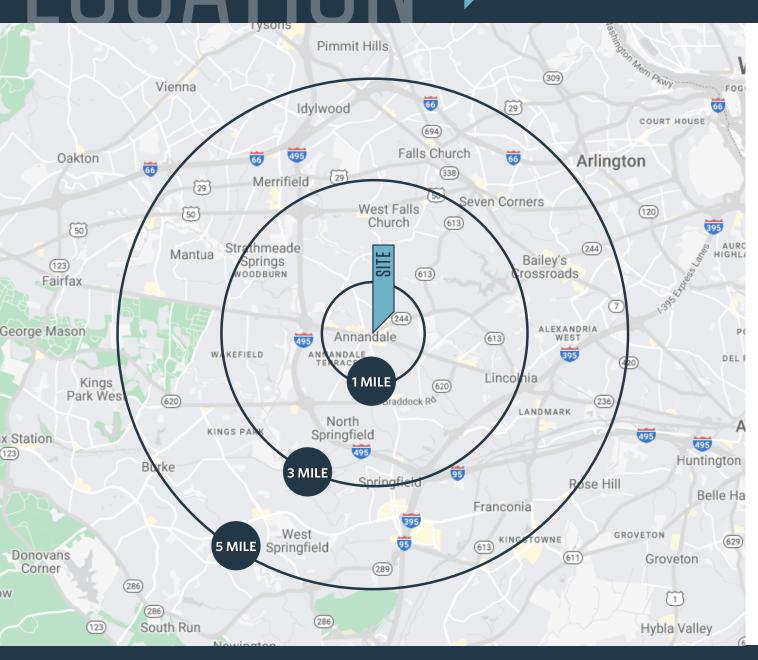

### CRAIG CHENEY

ccheney@klnb.com | 703-268-2705

kinb.com

| DEMOGRAPHICS                  | 6   2024:       |           |
|-------------------------------|-----------------|-----------|
| 1-MILE                        | 3-MILE          | 5-MILE    |
| Population<br>19,324          | 127,192         | 457,649   |
| Daytime Populati<br>10,280    | on<br>62,791    | 218,542   |
| Households<br>6,123           | 41,990          | 171,576   |
| Average HH Incon<br>\$147,865 | me<br>\$174,663 | \$173,763 |