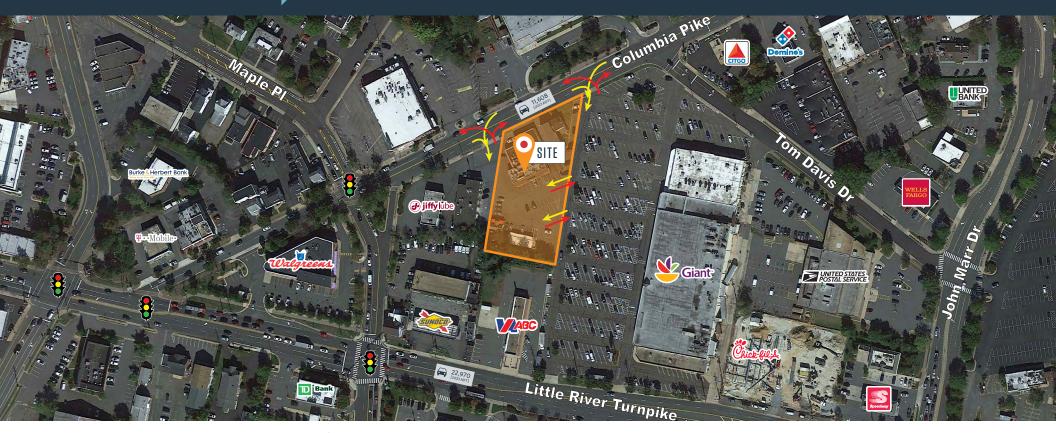

### **RETAIL SITE FOR GROUND LEASE**

- 1 acre pad site available for ground lease on Columbia Pike in Annandale adjacent to a high volume Giant grocery store.
- Frontage on Columbia Pike with over 11,608 cars per day.
- Zoned C-8
- Available Immediately

#### TRAFFIC COUNTS | 2023:

| Columbia Pike         | 11,608 ADT |
|-----------------------|------------|
| Little River Turnpike | 22,970 ADT |