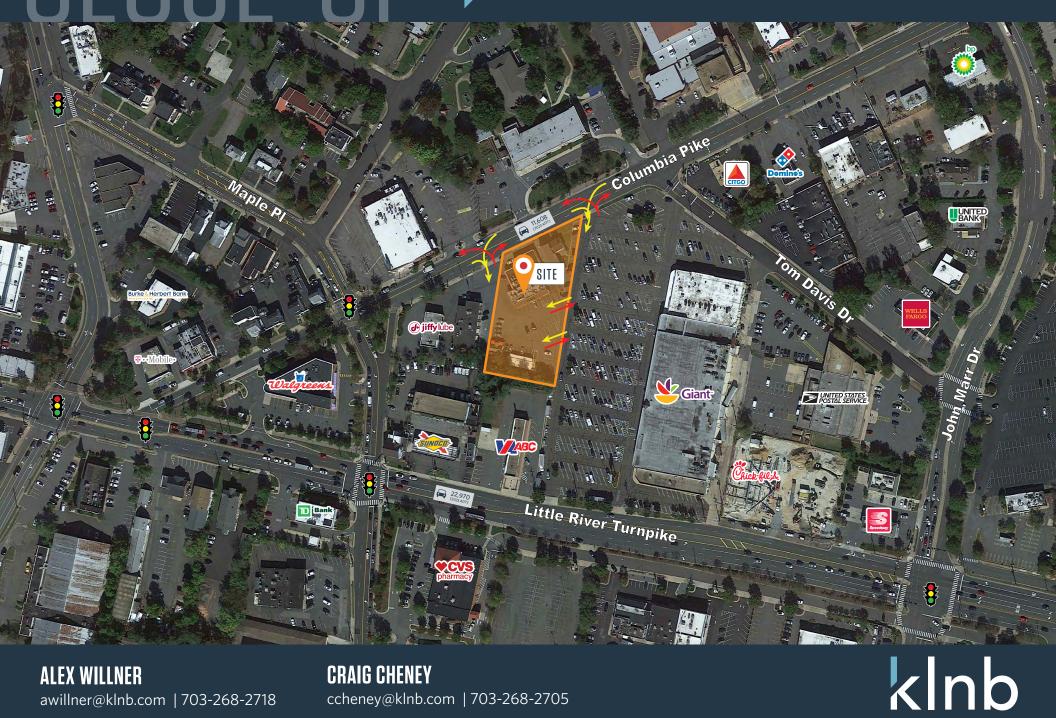

### **RETAIL SITE FOR GROUND LEASE**

- 1 acre pad site available for ground lease on Columbia Pike in Annandale adjacent to a high volume Giant grocery store.
- Frontage on Columbia Pike with over 11,608 cars per day.
- Zoned C-8
- Available Immediately

#### TRAFFIC COUNTS | 2023:

| Columbia Pike         | 11,608 ADT |
|-----------------------|------------|
| Little River Turnpike | 22,970 ADT |

ALEX WILLNER awillner@klnb.com | 703-268-2718

### CRAIG CHENEY

ccheney@klnb.com | 703-268-2705

kinb.com

| DEMOGRAPHICS                  | 6   2024:       |           |
|-------------------------------|-----------------|-----------|
| 1-MILE                        | 3-MILE          | 5-MILE    |
| Population<br>19,324          | 127,192         | 457,649   |
| Daytime Populati<br>10,280    | on<br>62,791    | 218,542   |
| Households<br>6,123           | 41,990          | 171,576   |
| Average HH Incon<br>\$147,865 | me<br>\$174,663 | \$173,763 |