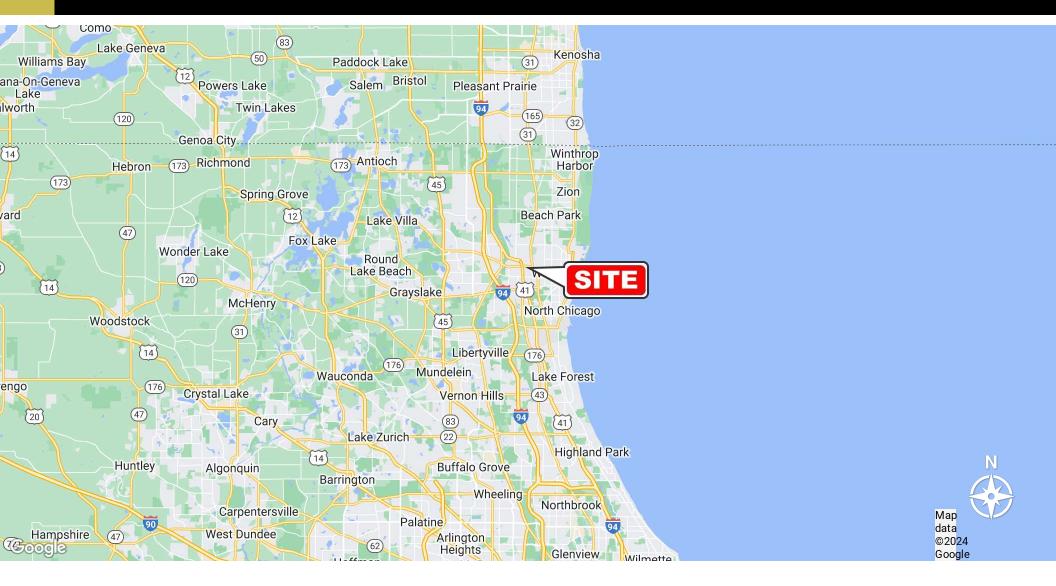

#### PROPERTY DESCRIPTION

Retail commercial building on a signalized hard corner lot for sale, lease or ground lease. Located on the busy commercial stretch of Grand Avenue (Route 132) between Green Bay Road and Skokie Highway (US 41), next to Harbor Freight, in the Village of Gurnee. Approximately 2 miles east of Six Flags Great America, the location boasts nearly 30,000 VPD traffic counts, and over 100,000 population within 3 miles.

### **LOCATION INFORMATION**

| Building Name       | Corner Building For Sale or Lease            |
|---------------------|----------------------------------------------|
| Street Address      | 3590 Grand Ave                               |
| City, State, Zip    | Gurnee, IL 60031                             |
| County              | Lake                                         |
| Market              | Far North Suburbs                            |
| Cross-Streets       | Grand Avenue (132) and Skokie Hwy<br>(US 41) |
| Signal Intersection | Yes                                          |
| Nearest Highway     | I-94                                         |