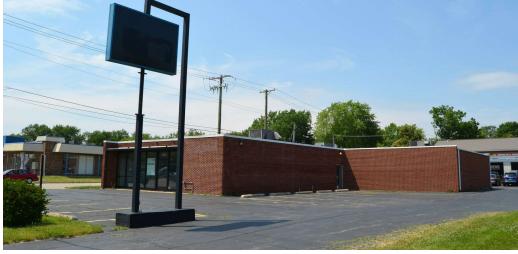

#### PROPERTY DESCRIPTION

Retail commercial building on a signalized hard corner lot for sale, lease or ground lease. Located on the busy commercial stretch of Grand Avenue (Route 132) between Green Bay Road and Skokie Highway (US 41), next to Harbor Freight, in the Village of Gurnee. Approximately 2 miles east of Six Flags Great America, the location boasts nearly 30,000 VPD traffic counts, and over 100,000 population within 3 miles.

## **PROPERTY HIGHLIGHTS**

- Hard Corner with Full Access to Grand Avenue and Bell Plaine Avenue
- Close to 30.000 VPD Traffic Count on Grand Avenue
- Large Pylon Sign
- High Visibility Showroom Space
- Overhead Door in Rear