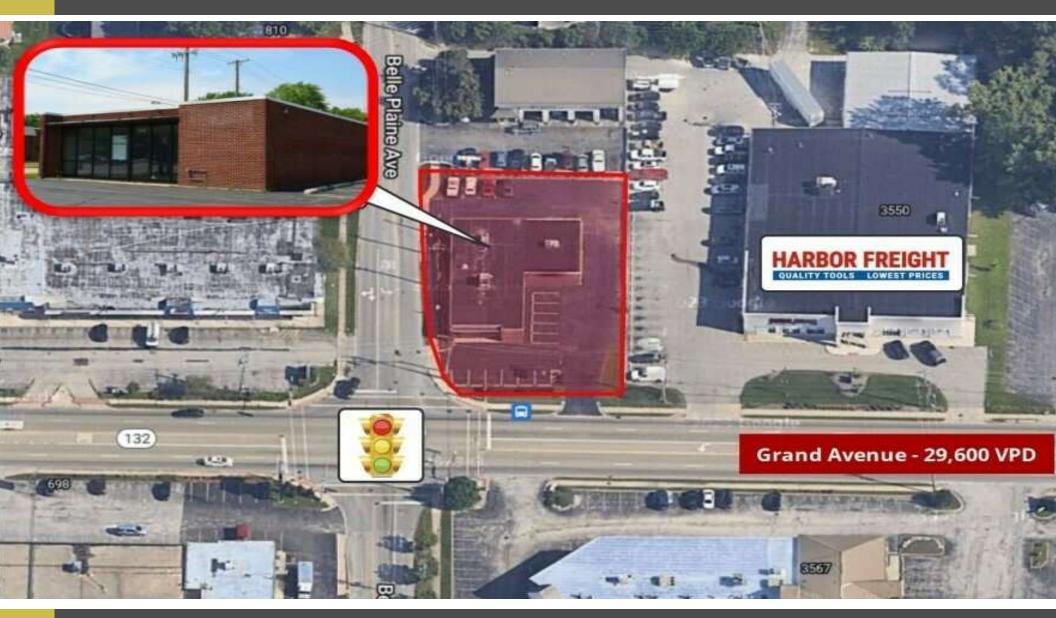

#### PROPERTY DESCRIPTION

Retail commercial building on a signalized hard corner lot for sale, lease or ground lease. Located on the busy commercial stretch of Grand Avenue (Route 132) between Green Bay Road and Skokie Highway (US 41), next to Harbor Freight, in the Village of Gurnee. Approximately 2 miles east of Six Flags Great America, the location boasts nearly 30,000 VPD traffic counts, and over 100,000 population within 3 miles.

## **PROPERTY HIGHLIGHTS**

- Hard Corner with Full Access to Grand Avenue and Bell Plaine Avenue
- Close to 30.000 VPD Traffic Count on Grand Avenue
- Large Pylon Sign
- High Visibility Showroom Space
- Overhead Door in Rear

### **PROPERTY INFORMATION**

| Property Type        | Retail                               |
|----------------------|--------------------------------------|
| Property Subtype     | Free Standing Building               |
| Zoning               | C2 - EGG Overlay Dstrict             |
| Lot Size             | 19,817 SF                            |
| APN#                 | 0713421017                           |
| Corner Property      | Yes                                  |
| Traffic Count        | 29,600                               |
| Traffic Count Street | Grand Ave                            |
| Amenities            | Large Pylon Sign, Full Access Points |