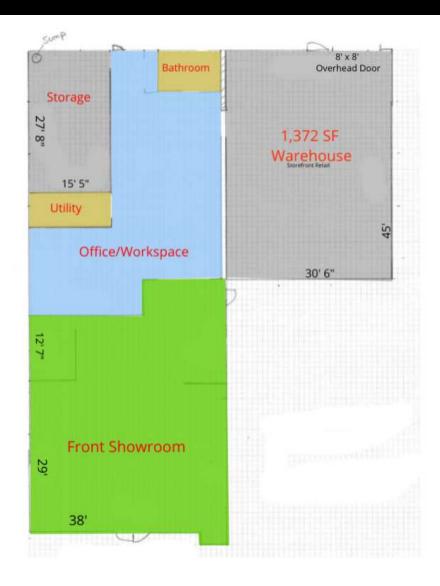

## **BUILDING INFORMATION**

| Building Size    | 5,515 SF                               |
|------------------|----------------------------------------|
| Ceiling Height   | 9 ft to Lighting Grid, 9' 6" to Joists |
| Number of Floors | 1                                      |
| Year Built       | 1965                                   |
| Foundation       | Slab                                   |
| Framing          | Steel                                  |
| Roof             | Flat, Metal Decking                    |

### **PROPERTY INFORMATION**

| Property Type        | Retail                               |
|----------------------|--------------------------------------|
| Property Subtype     | Free Standing Building               |
| Zoning               | C2 - EGG Overlay Dstrict             |
| Lot Size             | 19,817 SF                            |
| APN#                 | 0713421017                           |
| Corner Property      | Yes                                  |
| Traffic Count        | 29,600                               |
| Traffic Count Street | Grand Ave                            |
| Amenities            | Large Pylon Sign, Full Access Points |