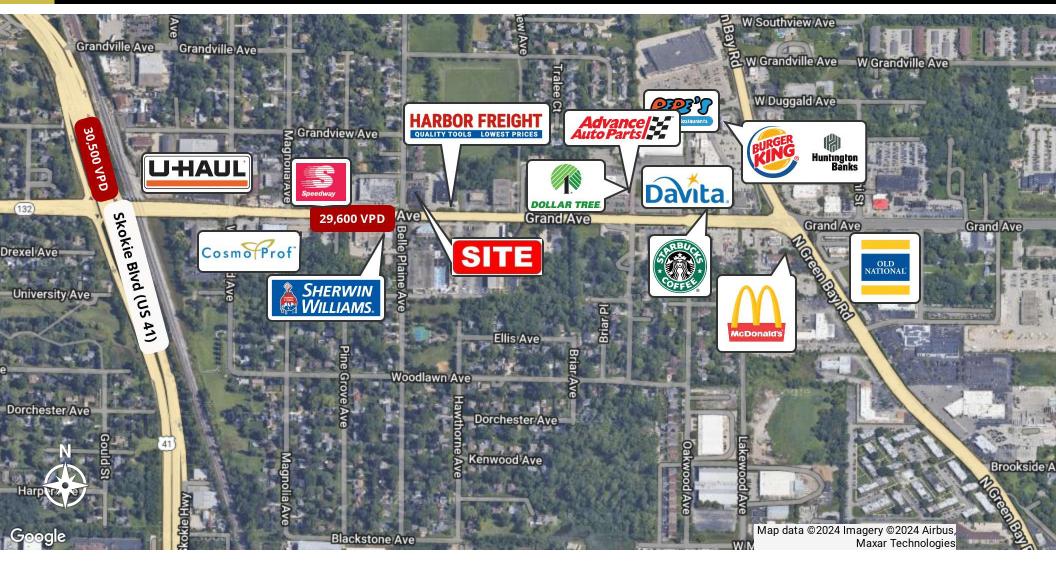

#### PROPERTY DESCRIPTION

Retail commercial building on a signalized hard corner lot for sale, lease or ground lease. Located on the busy commercial stretch of Grand Avenue (Route 132) between Green Bay Road and Skokie Highway (US 41), next to Harbor Freight, in the Village of Gurnee. Approximately 2 miles east of Six Flags Great America, the location boasts nearly 30,000 VPD traffic counts, and over 100,000 population within 3 miles.

## **PROPERTY HIGHLIGHTS**

- Hard Corner with Full Access to Grand Avenue and Bell Plaine Avenue
- Close to 30.000 VPD Traffic Count on Grand Avenue
- Large Pylon Sign
- High Visibility Showroom Space
- Overhead Door in Rear

### **PROPERTY INFORMATION**

| Property Type        | Retail                               |
|----------------------|--------------------------------------|
| Property Subtype     | Free Standing Building               |
| Zoning               | C2 - EGG Overlay Dstrict             |
| Lot Size             | 19,817 SF                            |
| APN#                 | 0713421017                           |
| Corner Property      | Yes                                  |
| Traffic Count        | 29,600                               |
| Traffic Count Street | Grand Ave                            |
| Amenities            | Large Pylon Sign, Full Access Points |