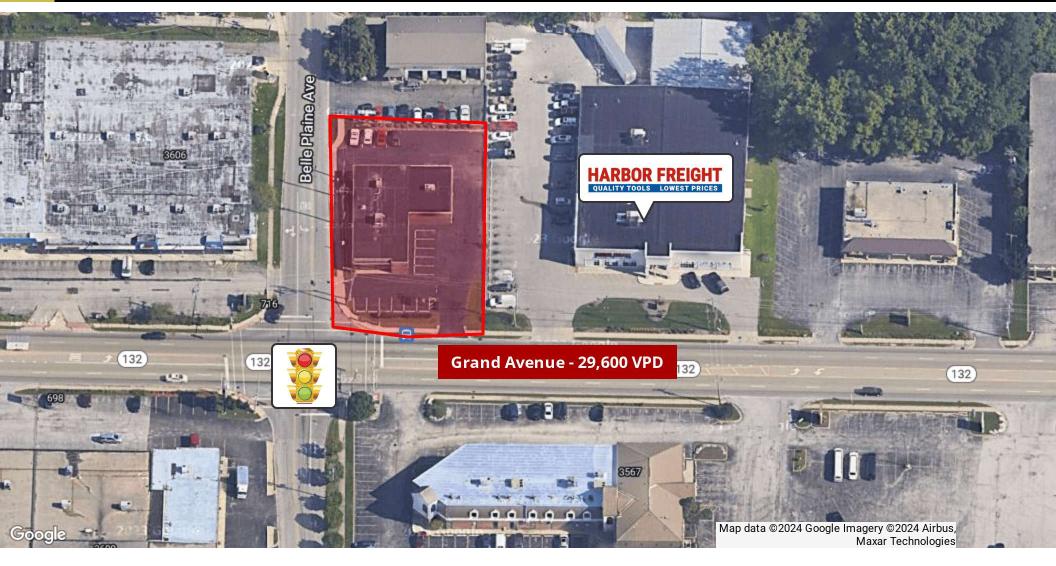

#### PROPERTY DESCRIPTION

Retail commercial building on a signalized hard corner lot for sale, lease or ground lease. Located on the busy commercial stretch of Grand Avenue (Route 132) between Green Bay Road and Skokie Highway (US 41), next to Harbor Freight, in the Village of Gurnee. Approximately 2 miles east of Six Flags Great America, the location boasts nearly 30,000 VPD traffic counts, and over 100,000 population within 3 miles.

## **PROPERTY HIGHLIGHTS**

- Hard Corner with Full Access to Grand Avenue and Bell Plaine Avenue
- Close to 30.000 VPD Traffic Count on Grand Avenue
- Large Pylon Sign
- High Visibility Showroom Space
- Overhead Door in Rear

### **PROPERTY INFORMATION**

| Property Type        | Retail                               |
|----------------------|--------------------------------------|
| Property Subtype     | Free Standing Building               |
| Zoning               | C2 - EGG Overlay Dstrict             |
| Lot Size             | 19,817 SF                            |
| APN#                 | 0713421017                           |
| Corner Property      | Yes                                  |
| Traffic Count        | 29,600                               |
| Traffic Count Street | Grand Ave                            |
| Amenities            | Large Pylon Sign, Full Access Points |