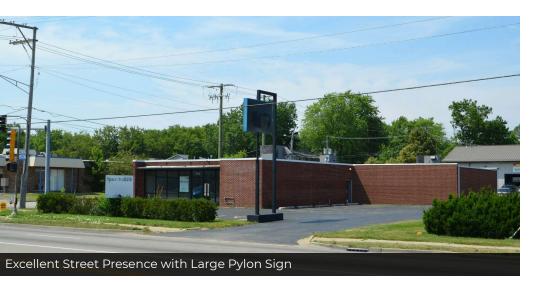

#### PROPERTY DESCRIPTION

Retail commercial building on a signalized hard corner lot for sale, lease or ground lease. Located on the busy commercial stretch of Grand Avenue (Route 132) between Green Bay Road and Skokie Highway (US 41), next to Harbor Freight, in the Village of Gurnee. Approximately 2 miles east of Six Flags Great America, the location boasts nearly 30,000 VPD traffic counts, and over 100,000 population within 3 miles.

## **PROPERTY HIGHLIGHTS**

- Hard Corner with Full Access to Grand Avenue and Bell Plaine Avenue
- Close to 30.000 VPD Traffic Count on Grand Avenue
- Large Pylon Sign
- High Visibility Showroom Space
- Overhead Door in Rear

### **PROPERTY INFORMATION**

| Property Type        | Retail                               |
|----------------------|--------------------------------------|
| Property Subtype     | Free Standing Building               |
| Zoning               | C2 - EGG Overlay Dstrict             |
| Lot Size             | 19,817 SF                            |
| APN#                 | 0713421017                           |
| Corner Property      | Yes                                  |
| Traffic Count        | 29,600                               |
| Traffic Count Street | Grand Ave                            |
| Amenities            | Large Pylon Sign, Full Access Points |