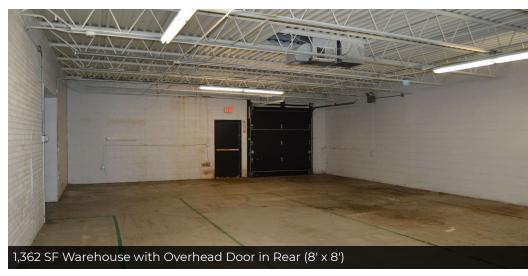

## **PROPERTY HIGHLIGHTS**

- Hard Corner with Full Access to Grand Avenue and Bell Plaine Avenue
- Close to 30.000 VPD Traffic Count on Grand Avenue
- Large Pylon Sign
- High Visibility Showroom Space
- Overhead Door in Rear