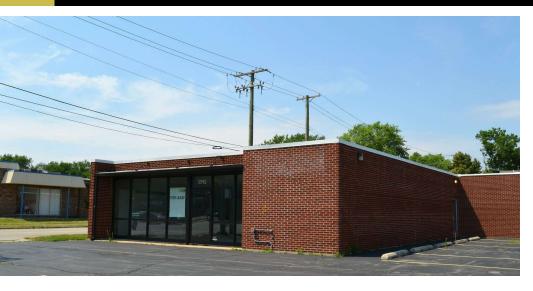

#### PROPERTY DESCRIPTION

Retail commercial building on a signalized hard corner lot for sale, lease or ground lease. Located on the busy commercial stretch of Grand Avenue (Route 132) between Green Bay Road and Skokie Highway (US 41), next to Harbor Freight, in the Village of Gurnee. Approximately 2 miles east of Six Flags Great America, the location boasts nearly 30,000 VPD traffic counts, and over 100,000 population within 3 miles.

## **PROPERTY HIGHLIGHTS**

- Hard Corner with Full Access to Grand Avenue and Bell Plaine Avenue
- Close to 30.000 VPD Traffic Count on Grand Avenue
- Large Pylon Sign
- High Visibility Showroom Space
- Overhead Door in Rear