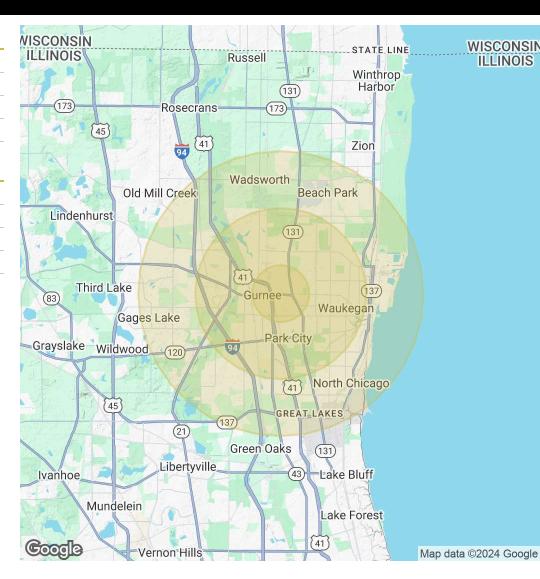

| POPULATION           | 1 MILE | 3 MILES | 5 MILES |
|----------------------|--------|---------|---------|
| Total Population     | 9,082  | 96,997  | 166,344 |
| Average Age          | 39     | 37      | 37      |
| Average Age (Male)   | 39     | 36      | 37      |
| Average Age (Female) | 40     | 38      | 38      |

| HOUSEHOLDS & INCOME | 1 MILE    | 3 MILES   | 5 MILES   |
|---------------------|-----------|-----------|-----------|
| Total Households    | 3,354     | 33,925    | 57,035    |
| # of Persons per HH | 2.7       | 2.9       | 2.9       |
| Average HH Income   | \$85,243  | \$88,530  | \$100,760 |
| Average House Value | \$223,002 | \$219,546 | \$254,914 |
|                     |           |           |           |

Demographics data derived from AlphaMap

6625 N AVONDALE | CHICAGO, IL 60631 | 773.792.3000 | TROY-COMPANIES.COM

3590 GRAND AVE, GURNEE, IL 60031

PETER KARLIS

**VP Investment Properties** 

pkarlis@troyrealtyltd.com