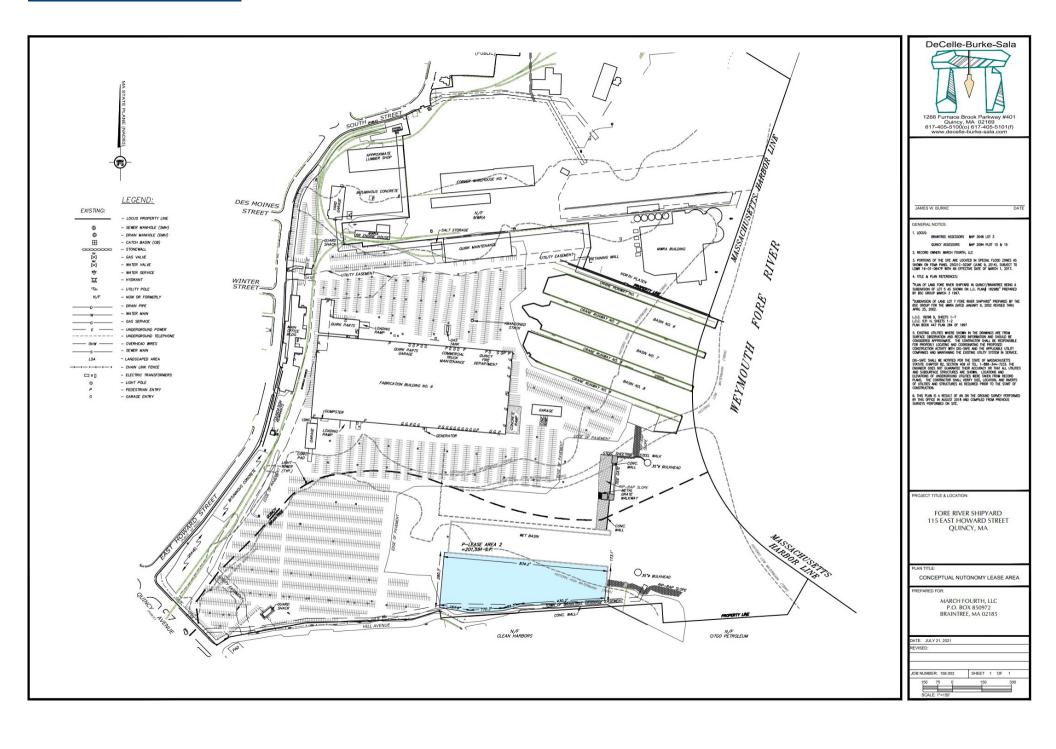

gnated port area
- Designated port area Less than 10miles to Boston via designated truck route
- Strategic Inner Boston Harbor
- Rail connecting to CSX
- Heavy power, natural gas, water on site
- Owner will subdivide
- Build to suit options

# 95 EAST HOWARD

T I

56,400 s/f office – RD building – that has 28,200 s/f of office space available for lease. Ample parking. High ceilings with great water views.

## **125 EAST HOWARD**

-

41,120 s/f industrial space with an additional 18,360 s/f of mezzanine space floor lease. The Center Ceiling height are 46 feet clear.

## **135 EAST HOWARD**

T

25,360 s/f free standing warehouse/flex and office space. Building has between renovated in 2023 to include elevator, HVAC.

and the second

**U.S.NAVY IN SPECTION OFFICE** 

bldg #2

F

MASTER PLAN





### CONTACT

Sean M. Kenealy President

Key Realty, Inc. Commercial Brokerage and Advisory Services | 16 Granite Street Quincy, MA 02169

Phone 617-472-7200 | Cell 617-312-4646 | Direct Line 617-376-6312 | Fax 617-472-6655