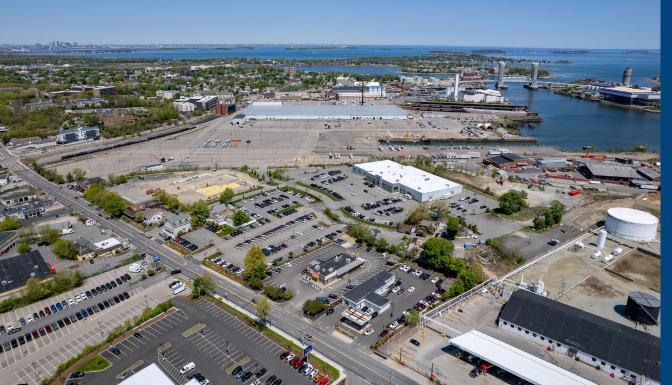

# 95 EAST HOWARD

T I

56,400 s/f office – RD building – that has 28,200 s/f of office space available for lease. Ample parking. High ceilings with great water views.

## **125 EAST HOWARD**

-

41,120 s/f industrial space with an additional 18,360 s/f of mezzanine space floor lease. The Center Ceiling height are 46 feet clear.

## **135 EAST HOWARD**

T

25,360 s/f free standing warehouse/flex and office space. Building has between renovated in 2023 to include elevator, HVAC.

and the second

**U.S.NAVY IN SPECTION OFFICE** 

bldg #2

F