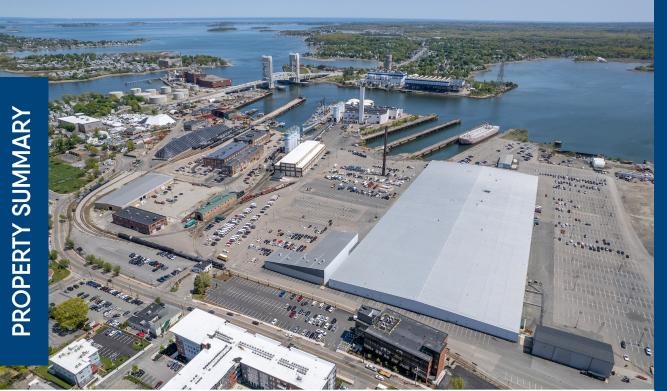

#### MARITIME – INDUSTRIAL – OFFICE SPACE – YARD SPACE AVAILABLE

Owner will build to suit on site

Access to public transportation via Quincy Center MBTA Red Line Train, Commuter Rail and Bus system The site can accommodate many different types of maritime use. Join Quirk Industries, National Grid, MBTA and Anduril Underwater Vehicles, Deepwater wet basins available

### **FEATURES**

- Laboratory/Research and Development
- Distribution; Manufacturing; Warehousing
- Marine/Rail/Truck Terminal
- Contracting Yard; Equipment Storage
- Wholesale; Storage; Commercial Boat Operation
- Designated port area
- Designated port area Less than 10miles to Boston via designated truck route
- Strategic Inner Boston Harbor
- Rail connecting to CSX
- Heavy power, natural gas, water on site
- Owner will subdivide
- Build to suit options