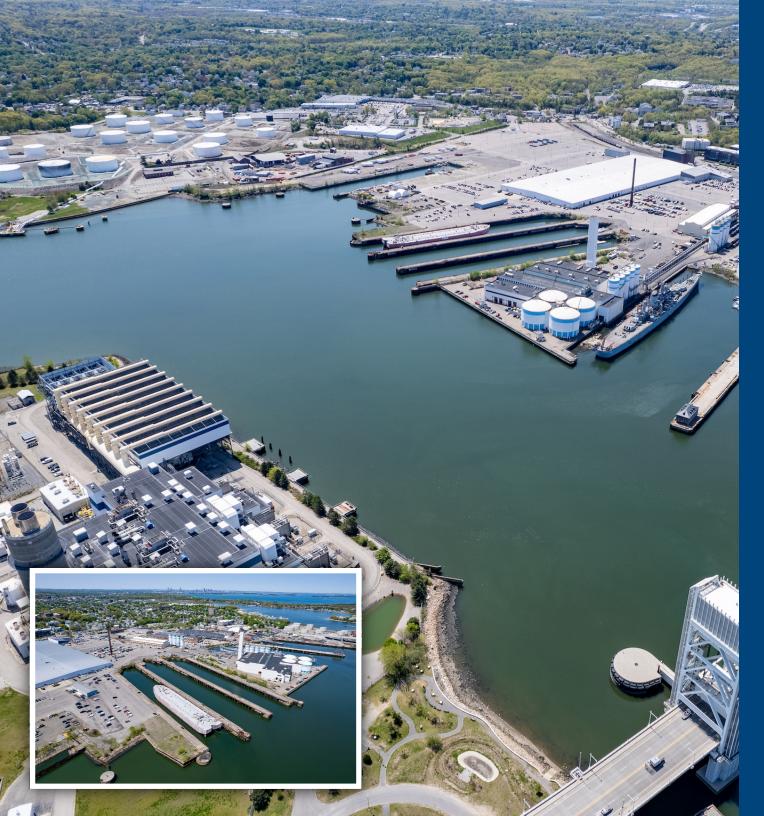

### QUIRK QUINCY SHIPYARD

Maritime Industrial Office Space Yard space

AVAILABLE

Sean M. Kenealy President

Key Realty, Inc. Commercial Brokerage and Advisory Services 16 Granite Street Quincy, MA 02169

Phone | 617-472-7200 Cell | 617-312-4646 Direct Line | 617-376-6312 Fax | 617-472-6655 Email | smk@keyrealty.com

#### MARITIME – INDUSTRIAL – OFFICE SPACE – YARD SPACE AVAILABLE

Owner will build to suit on site

Access to public transportation via Quincy Center MBTA Red Line Train, Commuter Rail and Bus system The site can accommodate many different types of maritime use. Join Quirk Industries, National Grid, MBTA and Anduril Underwater Vehicles, Deepwater wet basins available

### **FEATURES**

- Laboratory/Research and Development
- Distribution; Manufacturing; Warehousing
- Marine/Rail/Truck Terminal
- Contracting Yard; Equipment Storage
- Wholesale; Storage; Commercial Boat Operation
- Designated port area
- Designated port area Less than 10miles to Boston via designated truck route
- Strategic Inner Boston Harbor
- Rail connecting to CSX
- Heavy power, natural gas, water on site
- Owner will subdivide
- Build to suit options