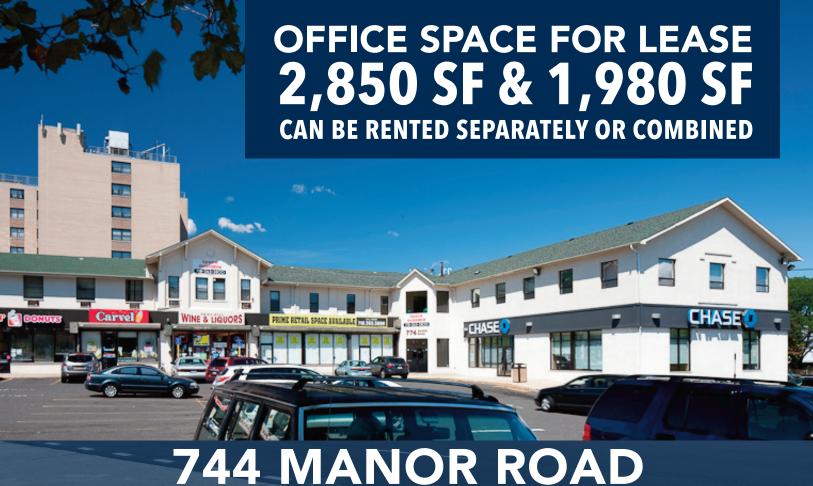

# 744 MANOR ROAD STATEN ISLAND, NY

# 744 MANOR ROAD STATEN ISLAND, NY 2,850 SF & 1,980 SF

# **CAN BE RENTED SEPARATELY OR COMBINED**