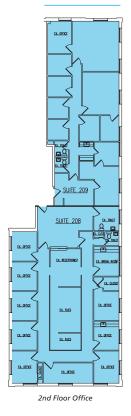

### **Site Map** 214 210 210 211 213 **Available** A & B 212 1,980 SF → Can Be Combined ← 209 203 204 205 205 202 202A 206 207 201 2nd Floor Office Can Be Combined **Mount**

### **Floor Plan**

# **Availability**

Suite 208 - 2,850 SF
Fully Built medical office.
Currently occupied by Mt.
Sinai Hosp. Space will be available Q2 2021.

Suite 209 - 1,980 SF Currently available. Fully built office unit.