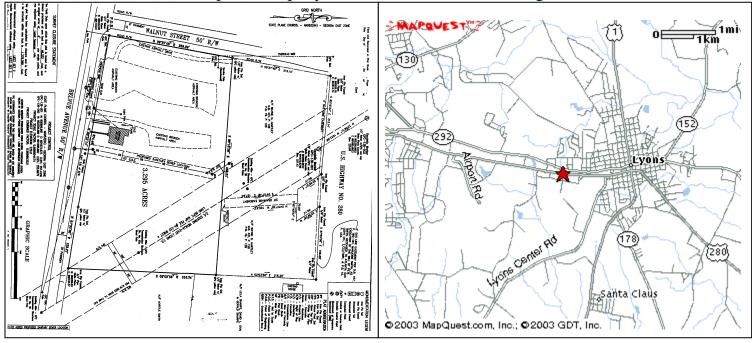

| Property: Hartley-U.S. 280 (2.136 acres), Lyons, Georgi                              | a – Tract I                                          |
|--------------------------------------------------------------------------------------|------------------------------------------------------|
| Address: _Not assigned                                                               |                                                      |
| Sales Price: \$295,000.00                                                            |                                                      |
| Lease Price:\$30,000.00/year net <sup>(2)</sup>                                      |                                                      |
| Property:       Acreage $2.136$ Width: $440'\pm$ Depth: $215'\pm$ Taxes:       City: | Between<br>Lyons, Georgia                            |
| Main Street: U.S. 280                                                                | # Curb Cuts: (1) Traffic Count: 11,929               |
| Side Street: Walnut Street                                                           | # Curb Cuts: (1) Traffic Count: N/A                  |
| Utilities: Electric Yes Gas Yes                                                      | Water Yes Sewer Yes                                  |
| Comments: (1) Curb cuts not applied for, possibly could qualified tenant.            | use existing. (2) Owner willing to Build-to-suit for |