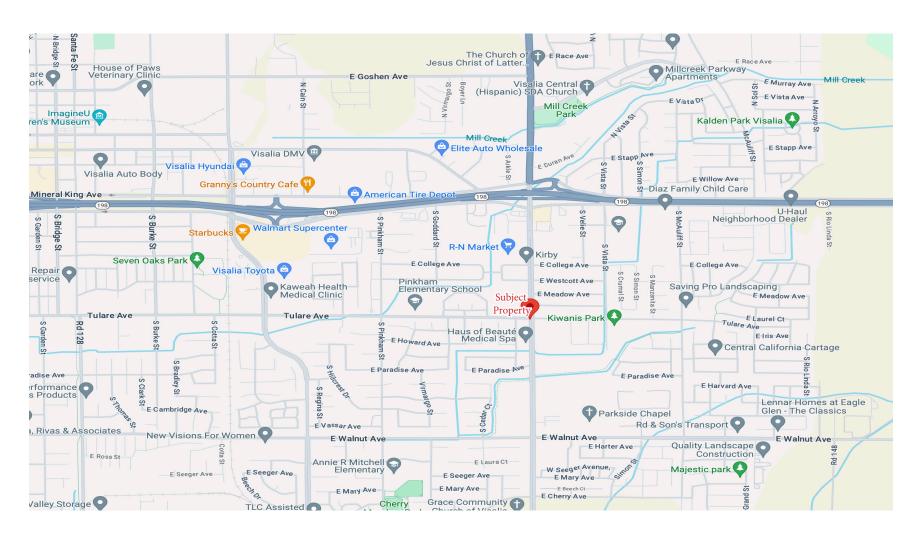

### **LOCATION MAP**

### **PROPERTY DETAILS**

Address: Lovers Lane & Tulare Ave | Visalia, CA

**APN:** 100-120-019

Parcel Size: 6.47 +/- Acres

Zoning CSO - R16

**Sales Price** \$2,395,000.00

#### **Additional Comments:**

Zoned as multi-family and service commercial, this property is ideal for mixed use or for multi-family development. In addition to the propety being surrounded by numerous businesses and neighborhoods - it is well located in Visalia right near Highway 198. Highway 198 and Lovers Land are two of the main thoroughfares in Visalia, providing easy access across Visalia and from Visalia to Tulare. Please call for further details.