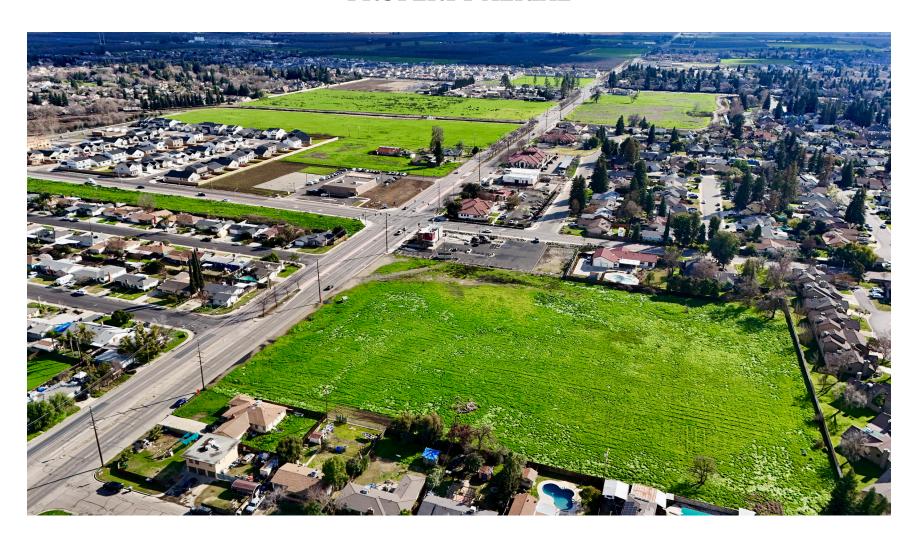

# **PROPERTY AERIAL**

### **PROPERTY DETAILS**

Address: Lovers Lane & Tulare Ave | Visalia, CA

**APN:** 100-120-019

Parcel Size: 6.47 +/- Acres

Zoning CSO - R16

**Sales Price** \$2,395,000.00

#### **Additional Comments:**

Zoned as multi-family and service commercial, this property is ideal for mixed use or for multi-family development. In addition to the propety being surrounded by numerous businesses and neighborhoods - it is well located in Visalia right near Highway 198. Highway 198 and Lovers Land are two of the main thoroughfares in Visalia, providing easy access across Visalia and from Visalia to Tulare. Please call for further details.