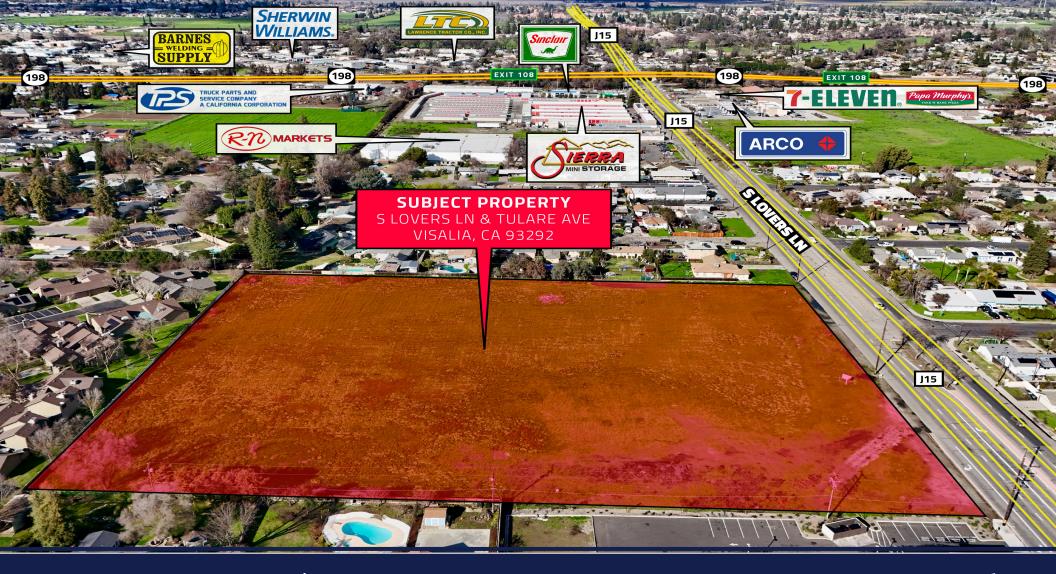

# **PROPERTY AERIAL**

### **PROPERTY DETAILS**

Address: Lovers Lane & Tulare Ave | Visalia, CA

**APN:** 100-120-019

Parcel Size: 6.47 +/- Acres

Zoning CSO - R16

**Sales Price** \$2,395,000.00

#### **Additional Comments:**

Zoned as multi-family and service commercial, this property is ideal for mixed use or for multi-family development. In addition to the propety being surrounded by numerous businesses and neighborhoods - it is well located in Visalia right near Highway 198. Highway 198 and Lovers Land are two of the main thoroughfares in Visalia, providing easy access across Visalia and from Visalia to Tulare. Please call for further details.