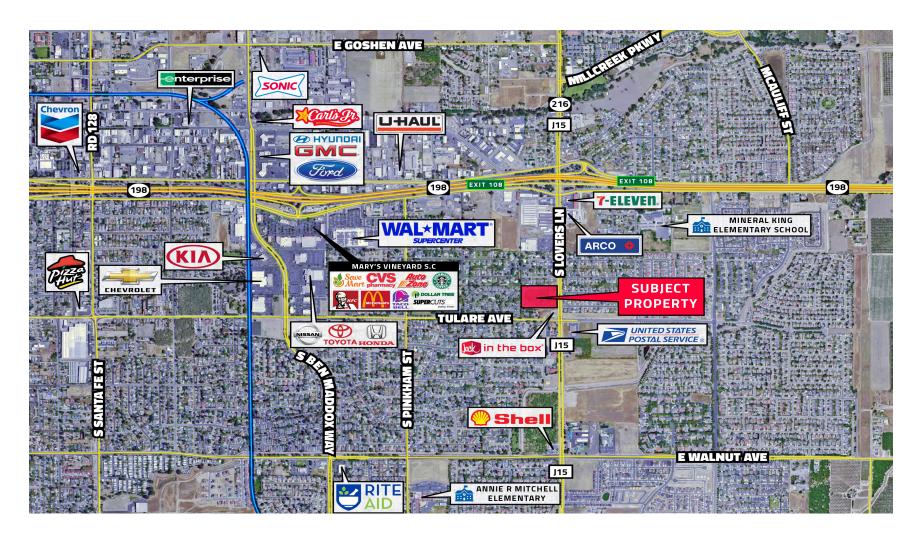

---------|-------------|-----------|
| SUBJECT                        | Tulare/Lovers Lane (SE)  |          | 264,830 sf | 6.08 ac   |             |           |
| Retail                         | Dinuba/Shannon Pkwy (NE) | 08/30/22 | 158,994 sf | 3.65 ac   | \$1,326,500 | \$8.34    |
| Auto Sales                     | Plaza/198 (W)            | 03/29/22 | 238,709 sf | 5.48 ac   | \$1,700,000 | \$7.12    |
| Commecial/Multifamily          | Houston/Cain (SE)        | 01/08/24 | 430,373 sf | 9.88 ac   | \$2,582,238 | \$6.00    |
| Multifamily (entitled project) | Tulare/Lovers Lane (SE)  | 10/17/22 | 121,097 sf | 2.78 ac   | \$600,000   | \$4.95    |
| Commercial Land                | Dinuba/Ferguson (NE)     | 07/20/22 | 113,256 sf | 2.60 ac   | \$575,000   | \$5.08    |

# **RETAIL MAP**



### **LOCATION MAP**



# **PROPERTY AERIAL**