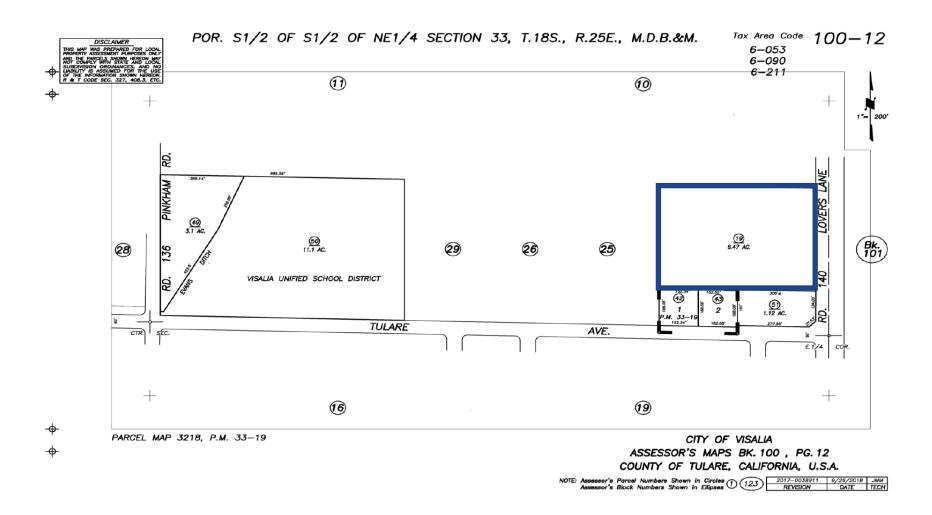

### **TAX MAP**

### **PROPERTY DETAILS**

Address: Lovers Lane & Tulare Ave | Visalia, CA

**APN:** 100-120-019

Parcel Size: 6.47 +/- Acres

Zoning CSO - R16

**Sales Price** \$2,395,000.00