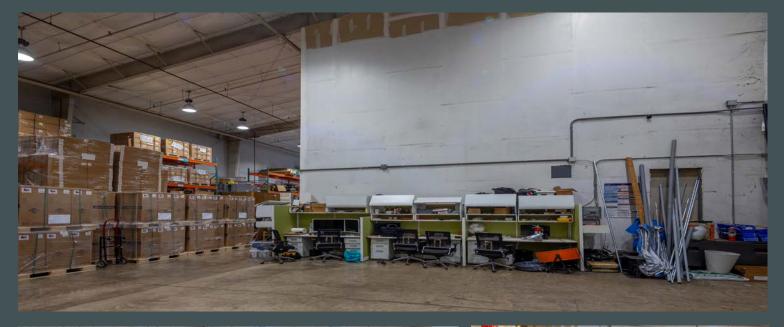

# 99-1265 Halawa Valley Street

Halawa Industrial Park

99-1265 Halawa Valley Street Aiea, Hawaii 96701 www.cbre.com/hawaii



#### **Contact Us**

#### Jie Ming Xie (S)

Senior Associate +1 808 541 5154 jie.xie@cbre.com Lic. RS-73904



### Opportunity

#### **Space Information**

- Ceiling Height: 25'- 33'
- Base Rent: \$1.65/SF/Mo.
- CAM: \$0.50/SF/Mo.
- Available SF: 7,144-16,802 SF
- Warehouse and Office can be leased together or separately
- Sprinkler system

- Restroom in space
- Ample parking
- 3 roll up door access
- Street front signage
- Secured fenced parking lot







## Property Photos

The Warehouse











### Property Photos

The Office Space



















#### **Contact Us**

#### Jie Ming Xie (S)

Senior Associate +1 808 541 5154 jie.xie@cbre.com Lic. RS-73904

CBRE, Inc. | RB-20142

© 2024 CBRE, Inc. All rights reserved. This information has been obtained from sources believed reliable, but has not been verified for accuracy or completeness. You should conduct a careful, independent investigation of the property and verify all information. Any reliance on this information is solely at your own risk. CBRE and the CBRE logo are service marks of CBRE, Inc. All other marks displayed on this document are the property of their respective owners, and the use of such logos does not imply any affiliation with or endorsement of CBRE. Photos herein are the property of their respectiv