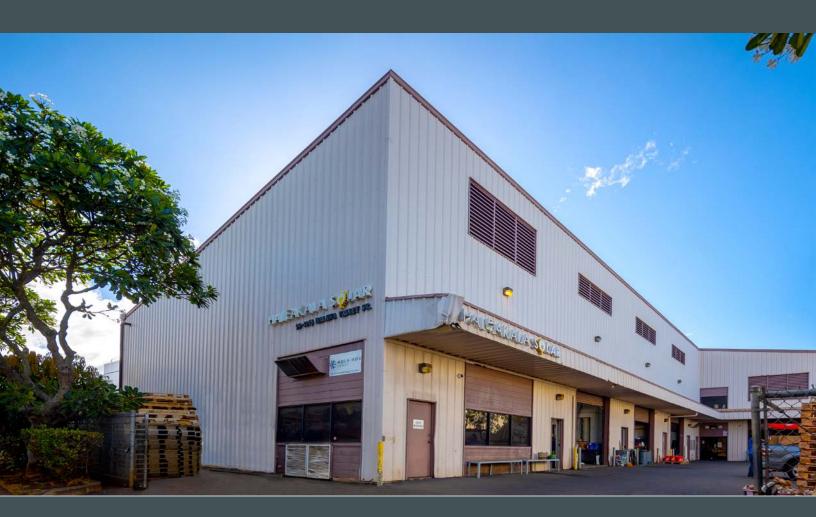

# 99-1265 Halawa Valley Street

Halawa Industrial Park

99-1265 Halawa Valley Street Aiea, Hawaii 96701 www.cbre.com/hawaii



#### **Contact Us**

#### Jie Ming Xie (S)

Senior Associate +1 808 541 5154 jie.xie@cbre.com Lic. RS-73904



### Opportunity

#### **Space Information**

- Ceiling Height: 25'- 33'
- Base Rent: \$1.65/SF/Mo.
- CAM: \$0.50/SF/Mo.
- Available SF: 7,144-16,802 SF
- Warehouse and Office can be leased together or separately
- Sprinkler system

- Restroom in space
- Ample parking
- 3 roll up door access
- Street front signage
- Secured fenced parking lot







## Property Photos

The Warehouse











### Property Photos

The Office Space



















#### **Contact Us**

#### Jie Ming Xie (S)

Senior Associate +1 808 541 5154 jie.xie@cbre.com Lic. RS-73904

CBRE, Inc. | RB-20142

© 2024 CBRE, Inc. All rights reserved. This information has been obtained from sources believed reliab