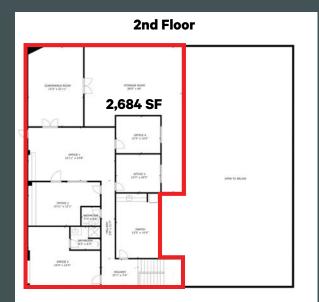

#### **Space Information**

- Ceiling Height: 25'- 33'
- Base Rent: \$1.65/SF/Mo.
- CAM: \$0.50/SF/Mo.
- Available SF: 7,144-16,802 SF
- Warehouse and Office can be leased together or separately
- Sprinkler system