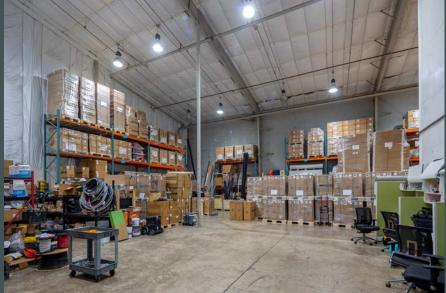

# 99-1265 Halawa Valley Street

Halawa Industrial Park

99-1265 Halawa Valley Street Aiea, Hawaii 96701 www.cbre.com/hawaii



#### **Contact Us**

#### Jie Ming Xie (S)

Senior Associate +1 808 541 5154 jie.xie@cbre.com Lic. RS-73904



### Opportunity

#### **Space Information**

- Ceiling Height: 25'- 33'
- Base Rent: \$1.65/SF/Mo.
- CAM: \$0.50/SF/Mo.
- Available SF: 7,144-16,802 SF
- Warehouse and Office can be leased together or separately
- Sprinkler system

- Restroom in space
- Ample parking
- 3 roll up door access
- Street front signage
- Secured fenced parking lot







## Property Photos

The Warehouse











### Property Photos

The Office Space



















#### **Contact Us**

#### Jie Ming Xie (S)

Senior Associate +1 808 541 5154 jie.xie@cbre.com Lic. RS-73904

CBRE, Inc. | RB-20142

© 2024 CBRE, Inc. All rights reserved. This information has been obtained from sources believed reliable, but has not been verified for accuracy or completeness. You should conduct a careful, independent investigation of the property and verify all information. Any reliance on this information is solely at your own risk. CBRE and the CBRE logo are service marks of CBRE, Inc. All other marks displayed on this document are the property of their respective owners, and the use of such logos does not imply any affiliation with or endorsement of CBRE. Photos herein are the property of their respective