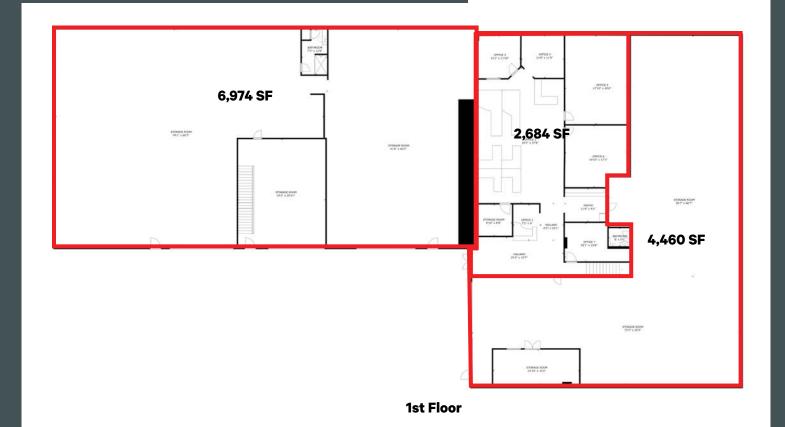

#### **Space Information**

- Ceiling Height: 25'- 33'
- Base Rent: \$1.65/SF/Mo.
- CAM: \$0.50/SF/Mo.
- Available SF: 7,144-16,802 SF
- Warehouse and Office can be leased together or separately
- Sprinkler system