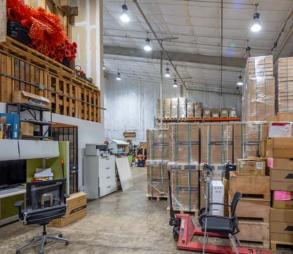

# 99-1265 Halawa Valley Street

Halawa Industrial Park

99-1265 Halawa Valley Street Aiea, Hawaii 96701 www.cbre.com/hawaii



#### **Contact Us**

#### Jie Ming Xie (S)

Senior Associate +1 808 541 5154 jie.xie@cbre.com Lic. RS-73904



### Opportunity

#### **Space Information**

- Ceiling Height: 25'- 33'
- Base Rent: \$1.65/SF/Mo.
- CAM: \$0.50/SF/Mo.
- Available SF: 7,144-16,802 SF
- Warehouse and Office can be leased together or separately
- Sprinkler system

- Restroom in space
- Ample parking
- 3 roll up door access
- Street front signage
- Secured fenced parking lot







## Property Photos

The Warehouse











### Property Photos

The Office Space



















#### **Contact Us**

#### Jie Ming Xie (S)

Senior Associate +1 808 541 5154 jie.xie@cbre.com Lic. RS-73904

CBRE, Inc. | RB-20142

© 2024 CBRE, Inc. All rights reserved. This information has been obtained from sources believed reliable, but has not been verified for accuracy or completeness. You should conduct a careful, independent investigation of the property and verify all information. Any reliance on this information is solely at your own risk. CBRE and the CBRE logo are service marks of CBRE, Inc. All other marks displayed on this document are the property of their respective owners, and the use of such logos does not imply any affiliation with or endorsement of CBRE. Photos herein are the property of their respective owne