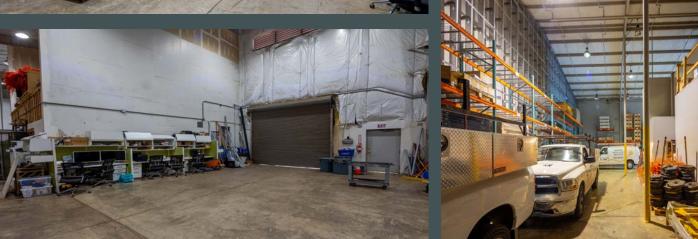

# 99-1265 Halawa Valley Street

Halawa Industrial Park

99-1265 Halawa Valley Street Aiea, Hawaii 96701 www.cbre.com/hawaii



#### **Contact Us**

#### Jie Ming Xie (S)

Senior Associate +1 808 541 5154 jie.xie@cbre.com Lic. RS-73904



### Opportunity

#### **Space Information**

- Ceiling Height: 25'- 33'
- Base Rent: \$1.65/SF/Mo.
- CAM: \$0.50/SF/Mo.
- Available SF: 7,144-16,802 SF
- Warehouse and Office can be leased together or separately
- Sprinkler system

- Restroom in space
- Ample parking
- 3 roll up door access
- Street front signage
- Secured fenced parking lot







## Property Photos

The Warehouse











### Property Photos

The Office Space



















#### **Contact Us**

#### Jie Ming Xie (S)

Senior Associate +1 808 541 5154 jie.xie@cbre.com Lic. RS-73904

CBRE, Inc. | RB-20142

© 2024 CBRE, Inc. All rights reserved. This information has been obtained from sources believed reliable, but has not been verified for accuracy or completeness. You should conduct a careful, independent investigation of the property and verify all information. Any reliance on this information is solely at your own risk. CBRE and the CBRE logo are service marks of CBRE, Inc. All other marks displayed on this document are the property of their respective owners, and the use of such logos does not imply any affiliation with or endorsement of CBRE. Photos herein are the property of their respective owners