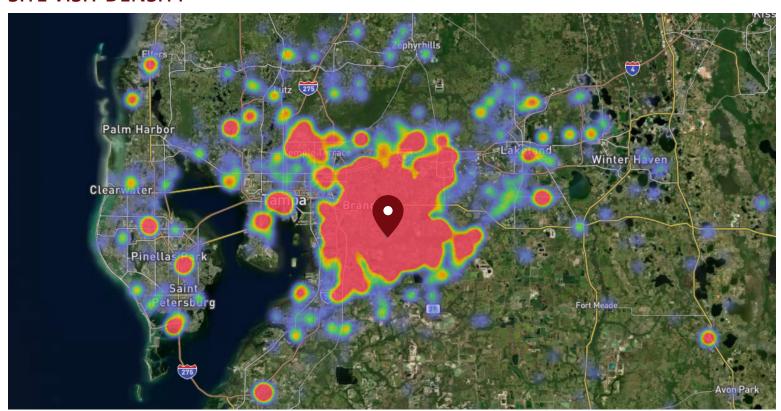

## SITE VISIT DENSITY

Red, orange, and yellow colors represent the location of 60% of site visitors

Data provided by Placer Labs Inc. (www.placer.ai)

Crossman & Company