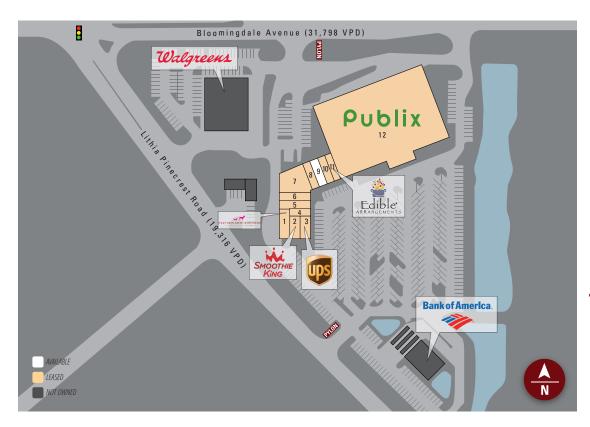

#### SITE PLAN

| 311212701 |                                   |        |  |
|-----------|-----------------------------------|--------|--|
| Suite     | Tenant                            | Size   |  |
| 12        | Publix                            | 54,379 |  |
| 1         | Woof Gang Bakery & Grooming       | 1,400  |  |
| 2         | Smoothie King                     | 1,250  |  |
| 3         | The UPS Store                     | 1,250  |  |
| 4         | Beltone Hearing Aid Service       | 1,000  |  |
| 5         | Rosati's Pizza                    | 1,540  |  |
| 6         | Fantastic Nails                   | 1,726  |  |
| 7         | Liquor Splits                     | 3,197  |  |
| 8         | Golden Bowl Chinese<br>Restaurant | 1,488  |  |
| 9         | AVAILABLE                         | 1,050  |  |
| 10        | Bleu Salon                        | 1,750  |  |
| 11        | Edible Arrangements               | 1,400  |  |

TOTAL 71,430