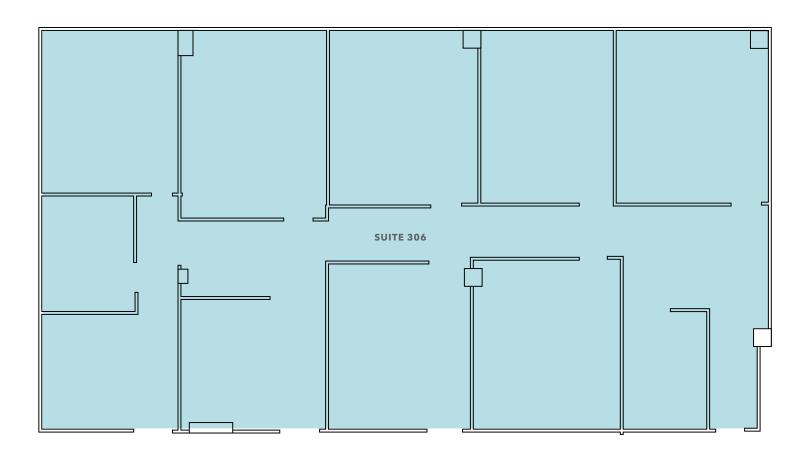

#### AVAILABLE SPACES

| Suite | SF    | Notes                               |
|-------|-------|-------------------------------------|
| 110   | 5,168 |                                     |
| 210   | 2,496 | Contiguous with Ste 280 at 5,229 SF |
| 280   | 2,733 | Contiguous with Ste 210 at 5,229 SF |
| 306   | 2,359 |                                     |
| 410   | 485   |                                     |
| 615   | 1,715 |                                     |

## FIRST FLOOR PLAN



5,168 SF
SUITE 110
11 PARKING SPACES

### **SECOND FLOOR PLAN**



SUITE 280

2,733 SF | 2,496 SF | 5,229 SF

CONTIGUOUS SPACE

# THIRD FLOOR PLAN



2,359 SF

# SIXTH FLOOR PLAN















## HIGHLY-**ACCESSIBLE** LOCATION

Close to multiple airports

Conveniently located near major confluences Interstate 280, Highway 101, 92, 84 and Highway 237

Desirable downtown Redwood City location

6 minute walk (0.3 mi) to the Redwood City Caltrain Station

Adjacent to the Marshall Street parking garage (\$60/month)

SAN FRANCISCO INT'L AIRPORT

25 MIN 30 MIN

SAN JOSE INT'L AIRPORT





#### **NEARBY AMENITIES**

| S & BARS |
|----------|
|----------|

| 01 | Vesta                       |
|----|-----------------------------|
| 02 | Zareen's                    |
| 03 | Philz                       |
| 04 | Sakyra Teppanyaki and Sushi |
| 05 | Pizza My Heart              |
| 06 | Hella Mediterranean         |
| 07 | Timber & Salt