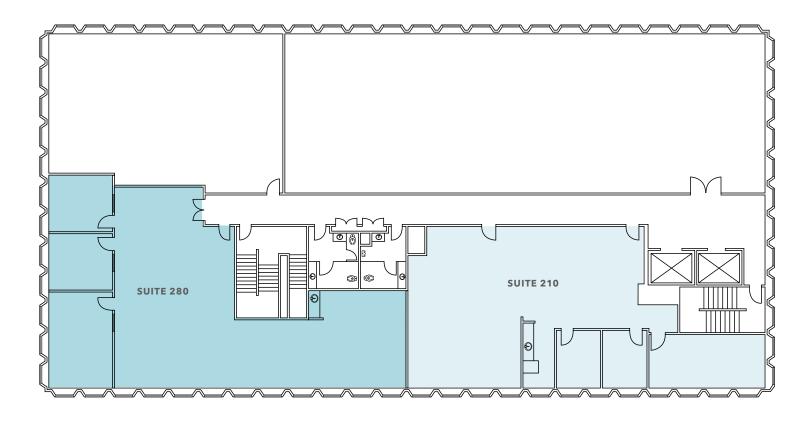

### **SECOND FLOOR PLAN**

SUITE 280

2,733 SF | 2,496 SF | 5,229 SF

CONTIGUOUS SPACE