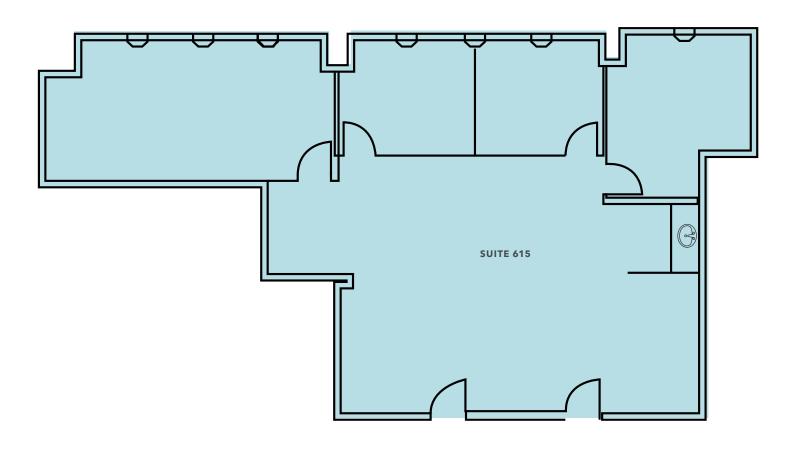

#### AVAILABLE SPACES

| Suite | SF    | Notes                               |
|-------|-------|-------------------------------------|
| 110   | 5,168 |                                     |
| 210   | 2,496 | Contiguous with Ste 280 at 5,229 SF |
| 280   | 2,733 | Contiguous with Ste 210 at 5,229 SF |
| 306   | 2,359 |                                     |
| 410   | 485   |                                     |
| 615   | 1,715 |                                     |

## FIRST FLOOR PLAN



5,168 SF
SUITE 110
11 PARKING SPACES

### **SECOND FLOOR PLAN**



SUITE 280

2,733 SF | 2,496 SF | 5,229 SF

CONTIGUOUS SPACE

# THIRD FLOOR PLAN



2,359 SF

# SIXTH FLOOR PLAN















## HIGHLY-**ACCESSIBLE** LOCATION

Close to multiple airports

Conveniently located near major confluences Interstate 280, Highway 101, 92, 84 and Highway 237

Desirable downtown Redwood City location

6 minute walk (0.3 mi) to the Redwood City Caltrain Station

Adjacent to the Marshall Street parking garage (\$60/month)

SAN FRANCISCO INT'L AIRPORT

25 MIN 30 MIN

SAN JOSE INT'L AIRPORT





#### **NEARBY AMENITIES**

| S & BARS |
|----------|
|----------|

| 01 | Vesta                       |
|----|-----------------------------|
| 02 | Zareen's                    |
| 03 | Philz                       |
| 04 | Sakyra Teppanyaki and Sushi |
| 05 | Pizza My Heart              |
| 06 | Hella Mediterranean         |
| 07 | Timber & Salt               |
| 80 | Go Fish Poke Bar