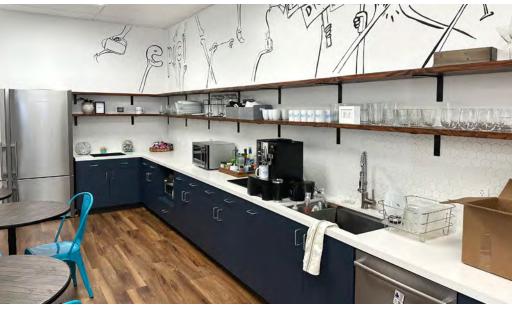

#### AVAILABLE SPACES

| Suite | SF    | Notes                               |
|-------|-------|-------------------------------------|
| 110   | 5,168 |                                     |
| 210   | 2,496 | Contiguous with Ste 280 at 5,229 SF |
| 280   | 2,733 | Contiguous with Ste 210 at 5,229 SF |
| 306   | 2,359 |                                     |
| 410   | 485   |                                     |
| 615   | 1,715 |                                     |