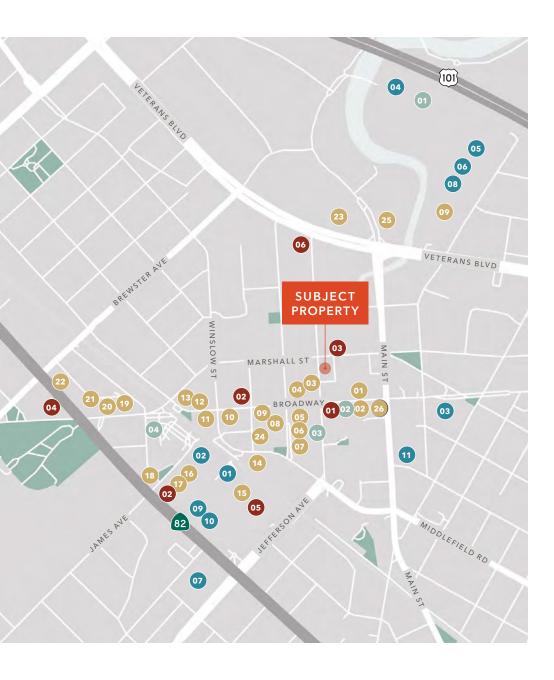

#### **NEARBY AMENITIES**

| S & BARS |
|----------|
|----------|

| 01 | Vesta                       |
|----|-----------------------------|
| 02 | Zareen's                    |
| 03 | Philz                       |
| 04 | Sakyra Teppanyaki and Sushi |
| 05 | Pizza My Heart              |
| 06 | Hella Mediterranean         |
| 07 | Timber & Salt               |
| 80 | Go Fish Poke Bar            |
| 09 | Starbucks                   |
| 10 | Broadway Masala             |
| 11 | Mademoiselle Colette        |
| 12 | The Sandwich Spot           |
| 13 | La Cocina de la Abuela      |
| 14 | CRU Wine Bar & Shop         |
| 15 | Noah's Bagels               |
| 16 | Panda Express               |
| 17 | Jamba Juice                 |
| 18 | Carnitas El Rincon          |
| 19 | Peet's Coffee               |
| 20 | City Pub                    |
| 21 | Crouching Tiger             |
| 22 | Estampas Puranas            |
| 23 | In-N-Out                    |
| 24 | Starbucks                   |

Supreme Crab

26 Mazra

#### **SHOPPING & GROCERY**

01 Safeway

| o3 Grocery Outlet O4 Sports Basement O5 Kohl's O6 Joann Fabric & Crafts O7 Whole Foods O8 Dollar tree O9 Barnes & Noble OPET Food Express |    |                       |
|-------------------------------------------------------------------------------------------------------------------------------------------|----|-----------------------|
| O4 Sports Basement O5 Kohl's O6 Joann Fabric & Crafts O7 Whole Foods O8 Dollar tree O9 Barnes & Noble O9 Pet Food Express                 | 02 | CVS                   |
| os Kohl's  os Joann Fabric & Crafts  os Whole Foods  os Dollar tree  os Barnes & Noble  Pet Food Express                                  | 03 | Grocery Outlet        |
| 06 Joann Fabric & Crafts 07 Whole Foods 08 Dollar tree 09 Barnes & Noble 10 Pet Food Express                                              | 04 | Sports Basement       |
| 07 Whole Foods 08 Dollar tree 09 Barnes & Noble 10 Pet Food Express                                                                       | 05 | Kohl's                |
| 08 Dollar tree 09 Barnes & Noble 10 Pet Food Express                                                                                      | 06 | Joann Fabric & Crafts |
| <ul><li>99 Barnes &amp; Noble</li><li>10 Pet Food Express</li></ul>                                                                       | 07 | Whole Foods           |
| 10 Pet Food Express                                                                                                                       | 80 | Dollar tree           |
| TOTTOGG EXPTOGG                                                                                                                           | 09 | Barnes & Noble        |
| 11 Savers                                                                                                                                 | 10 | Pet Food Express      |
|                                                                                                                                           | 11 | Savers                |

#### **FINANCIAL BRANCHES**

| 01 | Wells Fargo         |
|----|---------------------|
| 02 | Chase Bank          |
| 03 | US Branch Bank      |
| 04 | First Republic Bank |
| 05 | Citi Bank           |
| 06 | Bank of the West    |

#### - FITNESS CENTERS

| TITITESS CERTIFICS |                      |  |
|--------------------|----------------------|--|
| 01                 | Planet Fitness       |  |
| 02                 | F45 Training         |  |
| 03                 | Powerhouse Gym Elite |  |
| 04                 | ObstaCourse Fitness  |  |