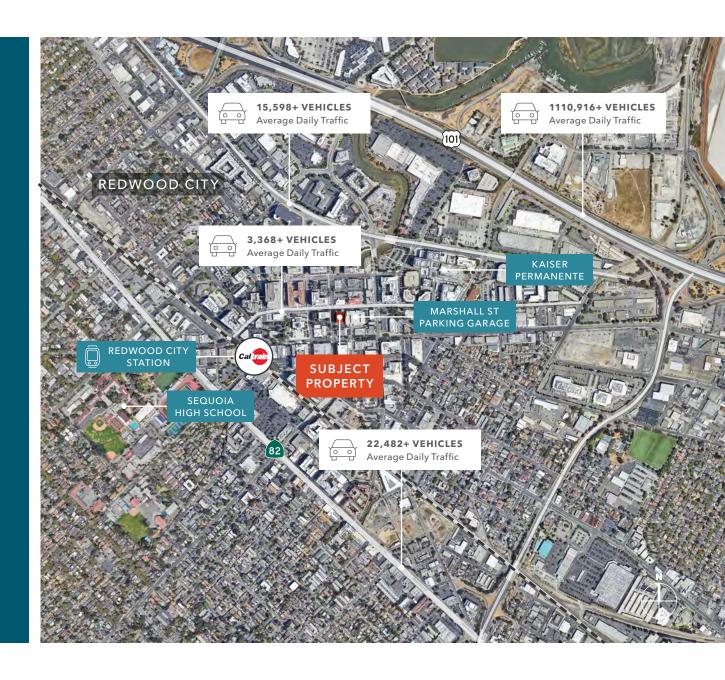

## HIGHLY-**ACCESSIBLE** LOCATION

Close to multiple airports

Conveniently located near major confluences Interstate 280, Highway 101, 92, 84 and Highway 237

Desirable downtown Redwood City location

6 minute walk (0.3 mi) to the Redwood City Caltrain Station

Adjacent to the Marshall Street parking garage (\$60/month)

SAN FRANCISCO INT'L AIRPORT

25 MIN 30 MIN

SAN JOSE INT'L AIRPORT