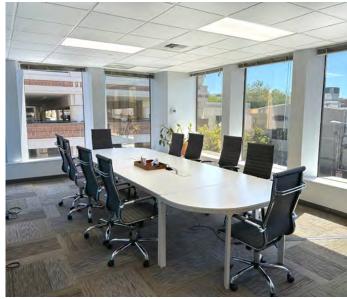

#### AVAILABLE SPACES

| Suite | SF    | Notes                               |
|-------|-------|-------------------------------------|
| 110   | 5,168 |                                     |
| 210   | 2,496 | Contiguous with Ste 280 at 5,229 SF |
| 280   | 2,733 | Contiguous with Ste 210 at 5,229 SF |
| 306   | 2,359 |                                     |
| 410   | 485   |                                     |
| 615   | 1,715 |                                     |