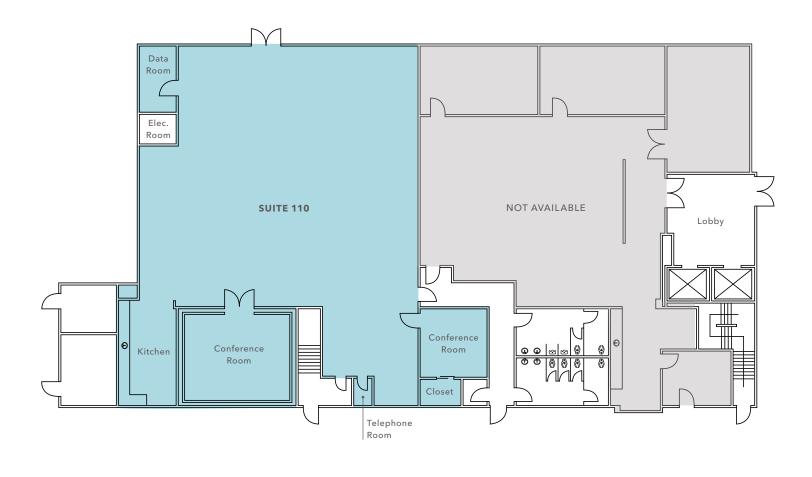

#### AVAILABLE SPACES

| Suite | SF    | Notes                               |
|-------|-------|-------------------------------------|
| 110   | 5,168 |                                     |
| 210   | 2,496 | Contiguous with Ste 280 at 5,229 SF |
| 280   | 2,733 | Contiguous with Ste 210 at 5,229 SF |
| 306   | 2,359 |                                     |
| 410   | 485   |                                     |
| 615   | 1,715 |                                     |

## FIRST FLOOR PLAN

5,168 SF
SUITE 110
11 PARKING SPACES