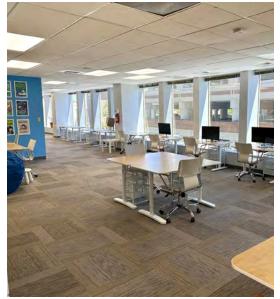

#### AVAILABLE SPACES

| Suite | SF    | Notes                               |
|-------|-------|-------------------------------------|
| 110   | 5,168 |                                     |
| 210   | 2,496 | Contiguous with Ste 280 at 5,229 SF |
| 280   | 2,733 | Contiguous with Ste 210 at 5,229 SF |
| 306   | 2,359 |                                     |
| 410   | 485   |                                     |
| 615   | 1,715 |                                     |