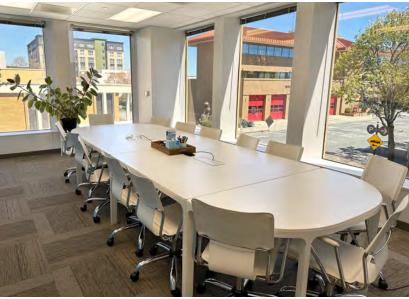

#### AVAILABLE SPACES

| Suite | SF    | Notes                               |
|-------|-------|-------------------------------------|
| 110   | 5,168 |                                     |
| 210   | 2,496 | Contiguous with Ste 280 at 5,229 SF |
| 280   | 2,733 | Contiguous with Ste 210 at 5,229 SF |
| 306   | 2,359 |                                     |
| 410   | 485   |                                     |
| 615   | 1,715 |                                     |