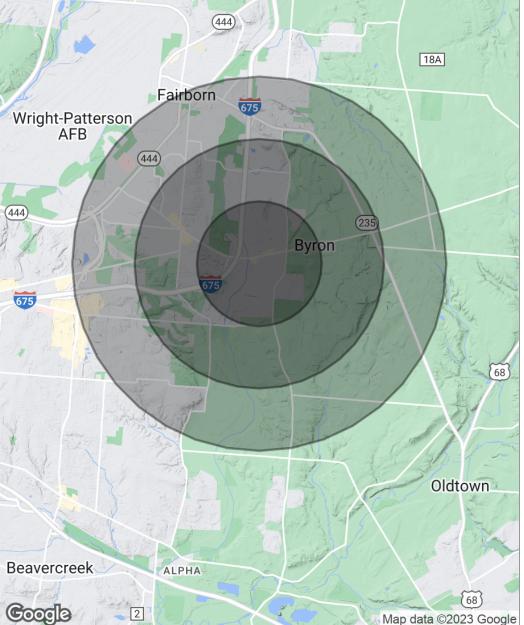

## **FOR LEASE**

Commerce Center Boulevard & Market Court Fairborn, OH 45324

|                          | Total population                         | 3,579           | 16,518          | 34,376          |
|--------------------------|------------------------------------------|-----------------|-----------------|-----------------|
|                          | Median age                               | 39.1            | 38.5            | 37.1            |
|                          | Median age (male)                        | 37.9            | 36.6            | 35.8            |
| 1                        | Median age (Female)                      | 38.8            | 38.9            | 37.4            |
|                          | HOUSEHOLDS & INCOME                      | 1 MILE          | 2 MILES         | 3 MILES         |
| the factor               | Total households                         | 1,789           | 7,707           | 15,809          |
|                          |                                          |                 |                 | ,               |
| × 213 21                 | # of persons per HH                      | 2.0             | 2.1             | 2.2             |
| ULTY WAS REAL            | # of persons per HH<br>Average HH income | 2.0<br>\$84,557 | 2.1<br>\$74,672 | ,               |
| it - will be and a state |                                          | \$84,557        |                 | 2.2<br>\$71,214 |

\* Demographic data derived from 2020 ACS - US Census

Or Representation, Express Or Implied To The Accuracy Of The Information Errors, Omissions, Ch Or Withdrawal Without Notice No Warranties Or Rep To The Condition Of The Proper ds Contained Therein Are Any To Be In