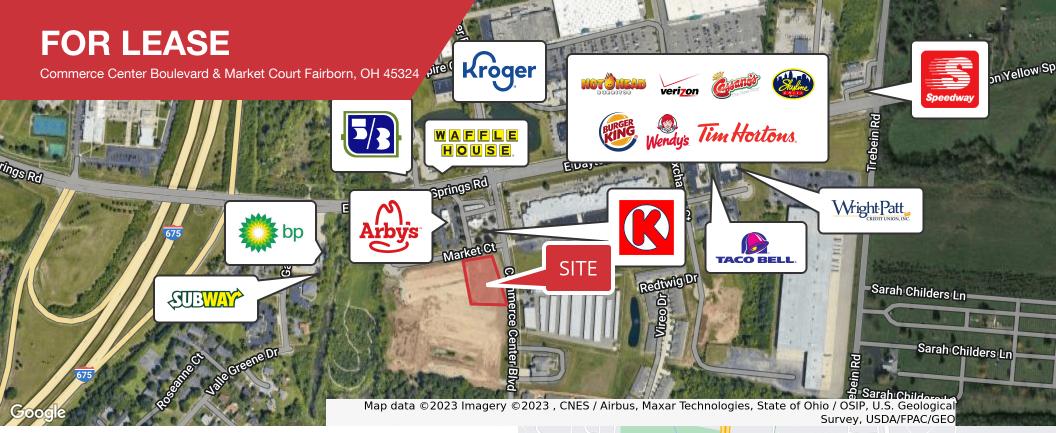

## **FOR LEASE**

Commerce Center Boulevard & Market Court Fairborn, OH 45324

No Warranty Or Representation, Express Or Implied, Is Made As To The Accuracy Of The Information Contained Herein, And The Same Is Submitted Subject To Errors, Omissions, Change Of Price, Rental Or Other Conditions, Prior Sale, Lease Or Financing, Or Withdrawal Without Notice, And Of Any Special Listing Conditions Imposed By Our Principals No Warranties Or Rep-resentations Are Made As To The Condition Of The Property Or Any Hazards Contained Therein Are Any To Be Implied.