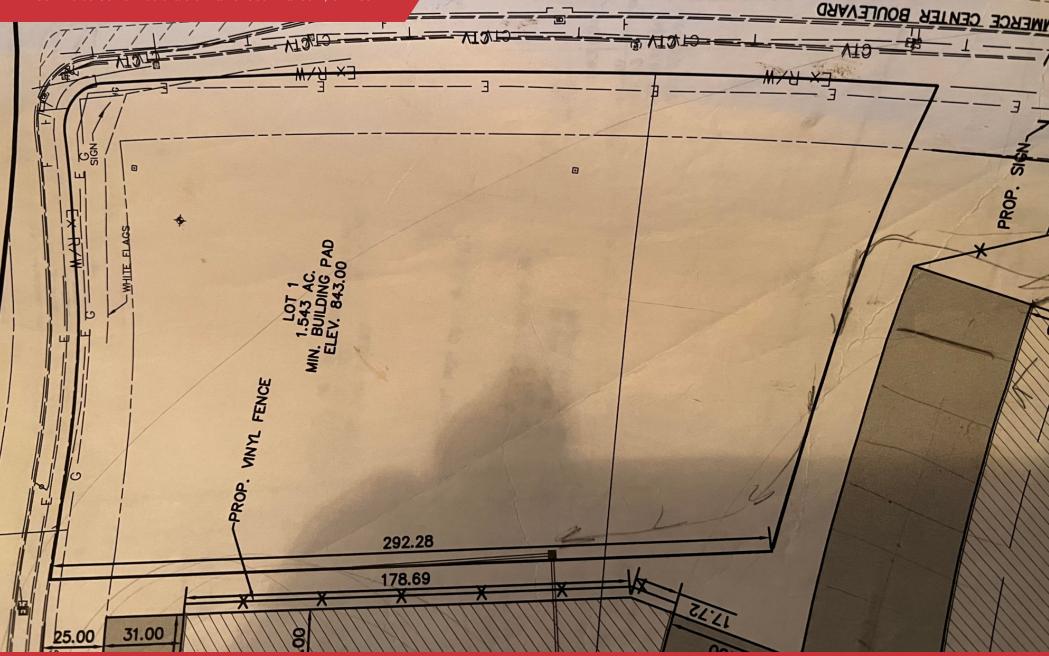

Land | 1.543 Acres

Corner Lot

Demographics

**Total Population:** 

Average HH Income:

- Close to I-675
- Dense Retail Surrounding Site

No Warranty Or Representation, Express Or Implied, Is Made As To The Accuracy Of The Information Contained Herein, And The Same Is Submitted Subject To Errors, Omissions, Change Of Price, Rental Or Other Conditions, Prior Sale, Lease Or Financing, Or Withdrawal Without Notice, And Of Any Special Listing Conditions Imposed By Our Principals No Warranties Or Representations Are Made As To The Condition Of The Property Or Any Hazards Contained Therein Are Any To Be Implied.