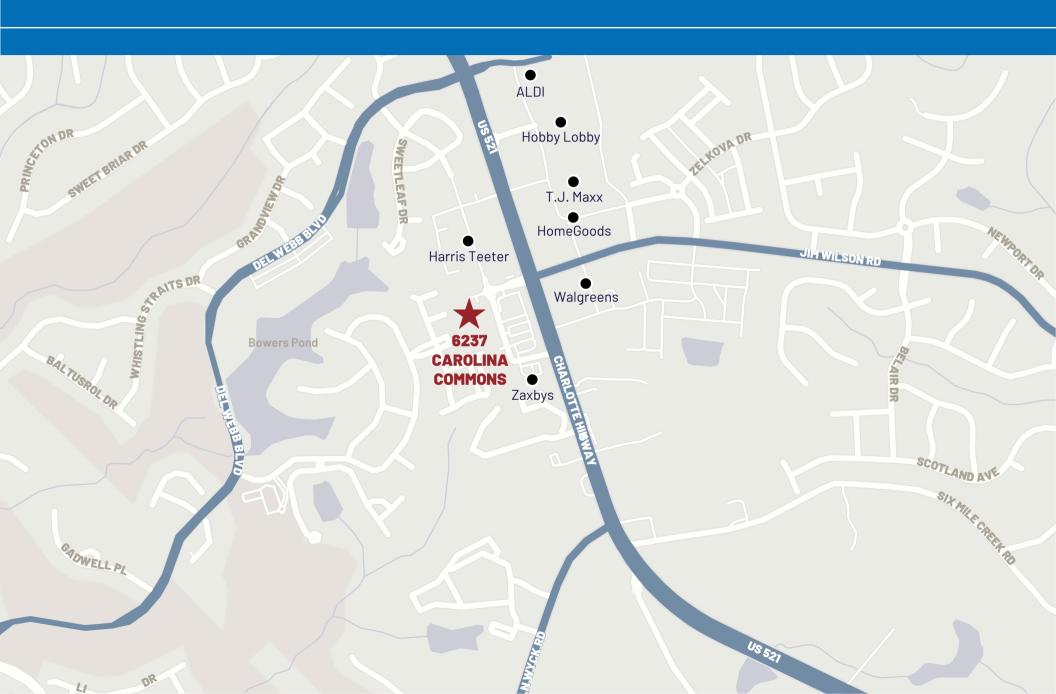

ATE:

\$35.00/SF





#### **PROPERTY OVERVIEW**

- · Three story, Class A, multi-tenant medical office building
- Features a porte cochere for patient drop-off, ample parking, and monument signage opportunities
- Co-tenants include OrthoCarolina, Novant Indian Land Primary Care, and Metrolina Eye Associates
- Adjacent to highly successful Sun City Carolina Lakes an active adult community, and across the street from Atrium-Carolina Lakes Medical Plaza with a significant primary care presence
- Excellent opportunity to access a large patient base in the Lancaster/Fort Mill/South Charlotte area

#### **CONTACT:**

John V. Lopez, CCIM, RPA 404.842.6562 **Steve Hall** 404.842.6560

john.lopez@transwestern.com

steve.hall@transwestern.com

PROPERTY OVERVIEW

# **FLOORPLAN**



## **AREA MAP**