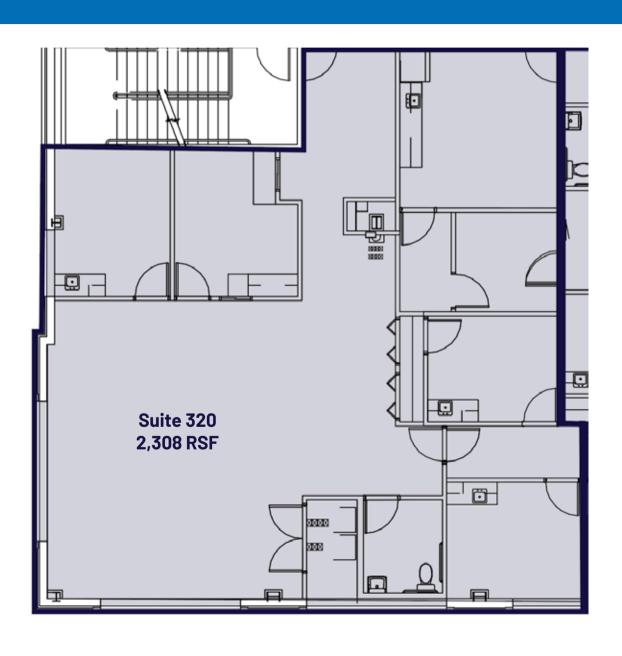

# **FLOORPLAN**

### **FOR LEASE**

AVAILABLE SPACE:

SUITE 320: ± 2,308 RSF

**AVAILABLE DATE:** 

Immediate

YEAR BUILT:

2009

LEASE RATE: