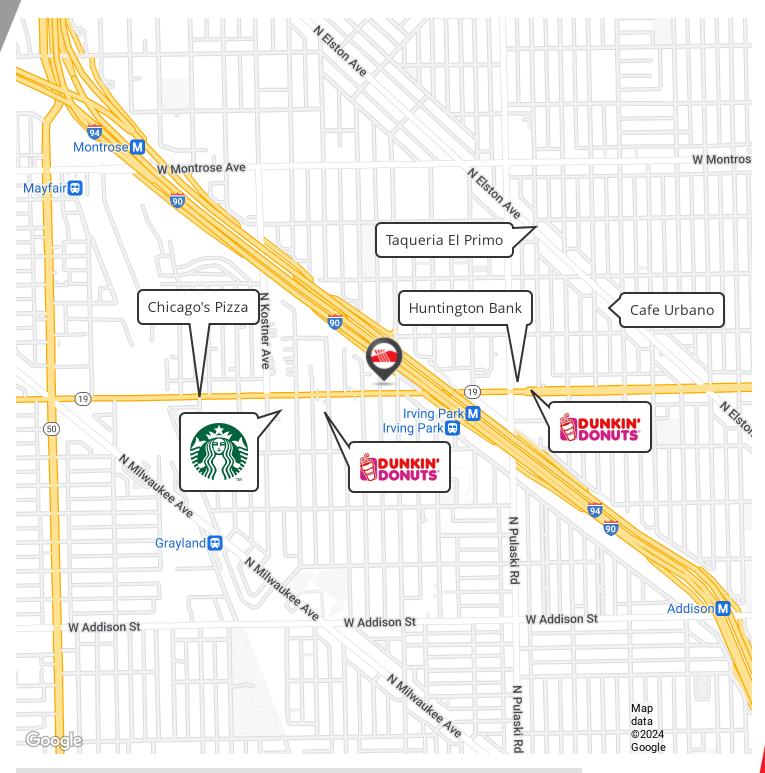

district location
- · Ideal for businesses seeking high-traffic, bustling space

### **PETER BIANCHI**

O: 847.655.3361 C: 224.578.0947 pfb@mclennancos.com

No warranty or representation is made as to the accuracy of the foregoing information. Terms of sale and lease are subject to change and withdrawal without notice.









4210 W Irving Park Rd, Chicago, IL 60641



### PETER BIANCHI

0: 847.655.3361 C: 224.578.0947

pfb@mclennancos.com

No warranty or representation is made as to the accuracy of the foregoing information. Terms of sale and lease are subject to change and withdrawal without notice.









4210 W Irving Park Rd, Chicago, IL 60641













### PETER BIANCHI

0: 847.655.3361 C: 224.578.0947

pfb@mclennancos.com











4210 W Irving Park Rd, Chicago, IL 60641



### PETER BIANCHI

O: 847.655.3361 C: 224.578.0947

pfb@mclennancos.com

No warranty or representation is made as to the accuracy of the foregoing information. Terms of sale and lease are subject to change and withdrawal without notice









4210 W Irving Park Rd, Chicago, IL 60641



### **PETER BIANCHI**

0: 847.655.3361 C: 224.578.0947

pfb@mclennancos.com

No warranty or representation is made as to the accuracy of the foregoing information. Terms of sale and lease are subject to change and withdrawal without notice









4210 W Irving Park Rd, Chicago, IL 60641



| POPULATION           | 0.3 MILES | 0.5 MILES | 1 MILE |
|----------------------|-----------|-----------|--------|
| Total Population     | 3,586     | 9,844     | 48,312 |
| Average Age          | 40        | 40