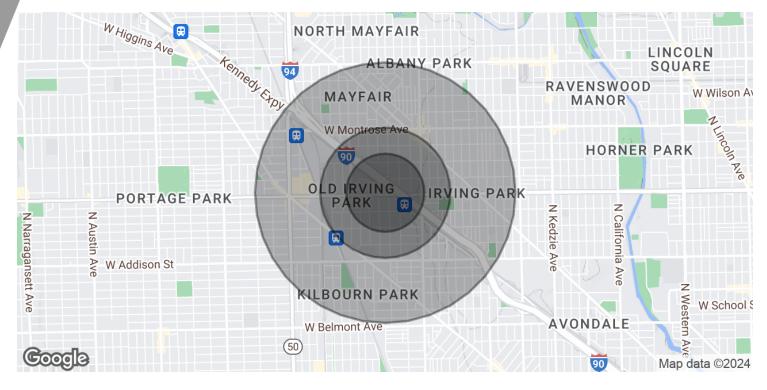

4210 W Irving Park Rd, Chicago, IL 60641

| POPULATION           | 0.3 MILES | 0.5 MILES | 1 MILE |
|----------------------|-----------|-----------|--------|
| Total Population     | 3,586     | 9,844     | 48,312 |
| Average Age          | 40        | 40        | 39     |
| Average Age (Male)   | 40        | 40        | 39     |
| Average Age (Female) | 40        | 40        | 40     |

| HOUSEHOLDS & INCOME | 0.3 MILES | 0.5 MILES | 1 MILE    |
|---------------------|-----------|-----------|-----------|
| Total Households    | 1,755     | 4,569     | 19,821    |
| # of Persons per HH | 2         | 2.2       | 2.4       |
| Average HH Income   | \$141,710 | \$141,149 | \$115,510 |
| Average House Value | \$578,364 | \$566,031 | \$485,831 |

Demographics data derived from AlphaMap