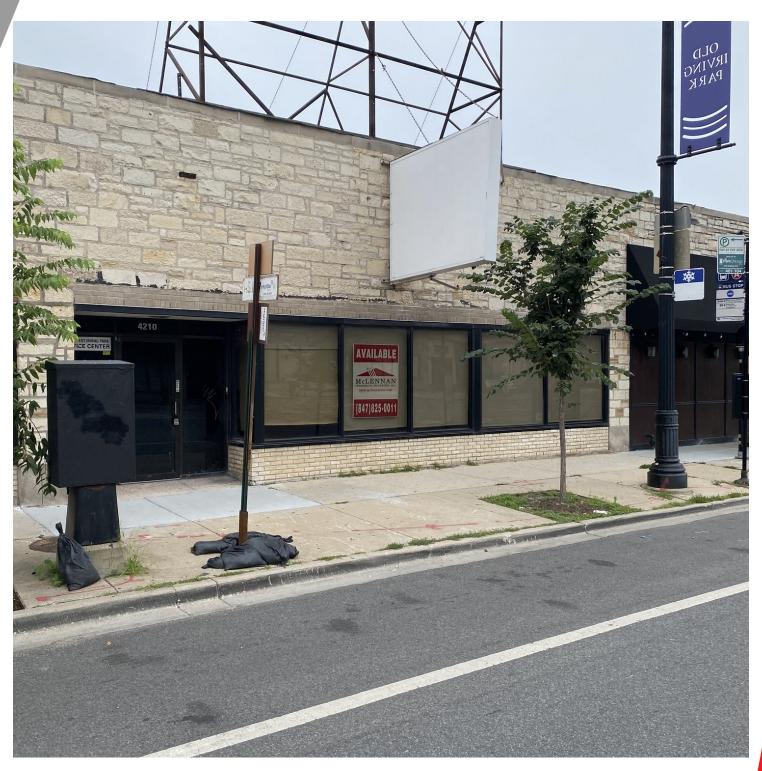

4210 W Irving Park Rd, Chicago, IL 60641

#### **PROPERTY OVERVIEW**

Introducing a premier leasing opportunity at 4210 W Irving Park Rd, Chicago, IL, 60641. This exceptional property showcases prime location for retail or office space, boasting ample storefront visibility. With high foot and car traffic and excellent accessibility, this location offers a prime spot for retail or office leasing. Tenants will appreciate the convenience of street parking and the opportunity to establish a strong presence in this thriving commercial district. Ideal for businesses seeking a high-traffic, bustling location with the potential for impressive visibility and branding opportunities.

### **PROPERTY HIGHLIGHTS**

- - Prime retail or office space
- · Ample storefront visibility with 27000 daily traffic count
- · High foot traffic and excellent accessibility
- Street parking for tenant convenience
- · Proximity to public transportation for easy accessibility
- Impressive visibility and branding opportunities with building signage
- Thriving commercial district location
- · Ideal for businesses seeking high-traffic, bustling space