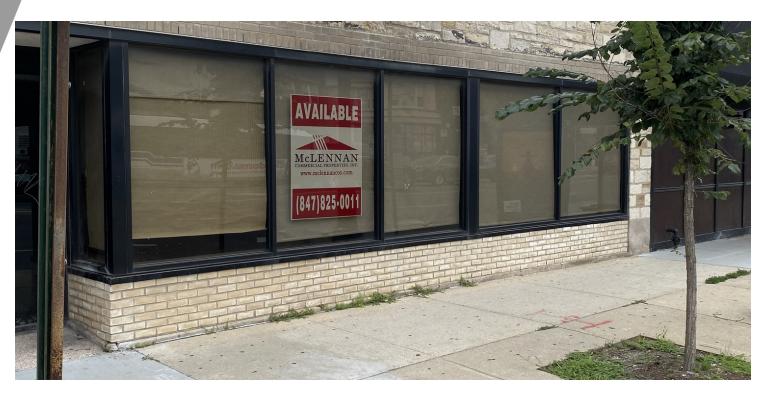

4210 W Irving Park Rd, Chicago, IL 60641

#### **PROPERTY OVERVIEW**

Introducing a premier leasing opportunity at 4210 W Irving Park Rd, Chicago, IL, 60641. This exceptional property showcases prime location for retail or office space, boasting ample storefront visibility. With high foot and car traffic and excellent accessibility, this location offers a prime spot for retail or office leasing. Tenants will appreciate the convenience of street parking and the opportunity to establish a strong presence in this thriving commercial district. Ideal for businesses seeking a high-traffic, bustling location with the potential for impressive visibility and branding opportunities.

### **PROPERTY HIGHLIGHTS**

- - Prime retail or office space
- · Ample storefront visibility with 27000 daily traffic count
- · High foot traffic and excellent accessibility
- Street parking for tenant convenience
- · Proximity to public transportation for easy accessibility
- Impressive visibility and branding opportunities with building signage
- Thriving commercial district location
- · Ideal for businesses seeking high-traffic, bustling space