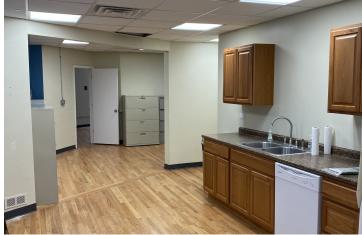

#### **PROPERTY OVERVIEW**

Introducing a premier leasing opportunity at 4210 W Irving Park Rd, Chicago, IL, 60641. This exceptional property showcases prime location for retail or office space, boasting ample storefront visibility. With high foot and car traffic and excellent accessibility, this location offers a prime spot for retail or office leasing. Tenants will appreciate the convenience of street parking and the opportunity to establish a strong presence in this thriving commercial district. Ideal for businesses seeking a high-traffic, bustling location with the potential for impressive visibility and branding opportunities.

### **PROPERTY HIGHLIGHTS**

- - Prime retail or office space
- · Ample storefront visibility with 27000 daily traffic count
- · High foot traffic and excellent accessibility
- Street parking for tenant convenience
- · Proximity to public transportation for easy accessibility
- Impressive visibility and branding opportunities with building signage
- Thriving commercial district location
- · Ideal for businesses seeking high-traffic, bustling space