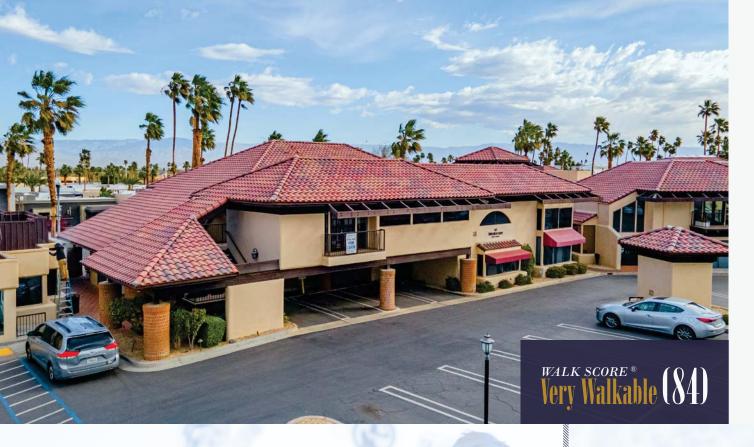

Mostly Open Floor Plan Layout

Fits 2 - 6 People

Central Air Conditioning

Private Restrooms

Balcony

**Exposed Ceiling** 

San Luis Rey Plaza is a boutique Mixed-Use- Retail and Office property located at 73-705, 73-725, 73-745 El Paseo, in Palm Desert, CA, and composed of approximately 33,853 square feet. Tenants include Pacific Premier Bank, Mama Gina's Italian Restaurant, Thai Smile Restaurant and various service oriented office and retail high-end destination retail corridor of El Paseo at the SWC of El Paseo and San Luis Rey Avenue. The site see approximately 33,246 cars per day and benefits from heavy foot traffic from both local and tourists. El Paseo is considered the "Rodeo Drive" of the desert, and has over 300 shops along this mile long shopping district.