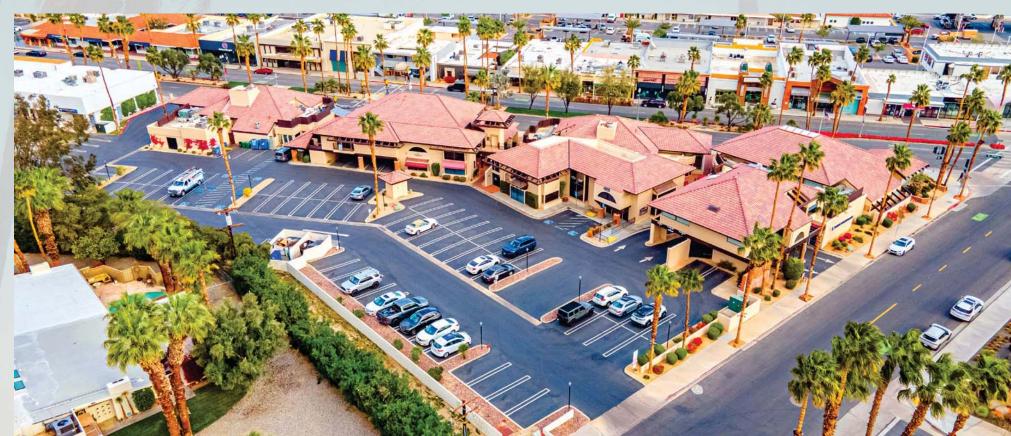

Mostly Open Floor Plan Layout

Fits 2 - 6 People

Central Air Conditioning

Private Restrooms

Balcony

**Exposed Ceiling** 

San Luis Rey Plaza is a boutique Mixed-Use- Retail and Office property located at 73-705, 73-725, 73-745 El Paseo, in Palm Desert, CA, and composed of approximately 33,853 square feet. Tenants include Pacific Premier Bank, Mama Gina's Italian Restaurant, Thai Smile Restaurant and various service oriented office and retail high-end destination retail corridor of El Paseo at the SWC of El Paseo and San Luis Rey Avenue. The site see approximately 33,246 cars per day and benefits from heavy foot traffic from both local and tourists. El Paseo is considered the "Rodeo Drive" of the desert, and has over 300 shops along this mile long shopping district.