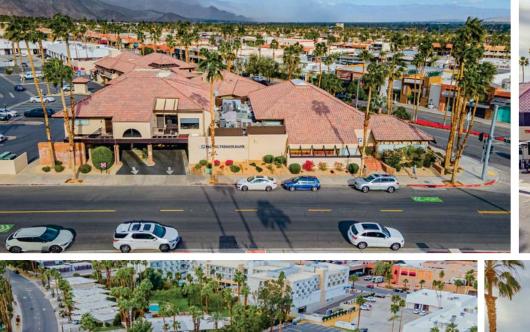

Mostly Open Floor Plan Layout

Fits 2 - 6 People

Central Air Conditioning

Private Restrooms

Balcony

**Exposed Ceiling** 

San Luis Rey Plaza is a boutique Mixed-Use- Retail and Office property located at 73-705, 73-725, 73-745 El Paseo, in Palm Desert, CA, and composed of approximately 33,853 square feet. Tenants include Pacific Premier Bank, Mama Gina's Italian Restaurant, Thai Smile Restaurant and various service oriented office and retail high-end destination retail corridor of El Paseo at the SWC of El Paseo and San Luis Rey Avenue. The site see approximately 33,246 cars per day and benefits from heavy foot traffic from both local and tourists. El Paseo is considered the "Rodeo Drive" of the desert, and has over 300 shops along this mile long shopping district.