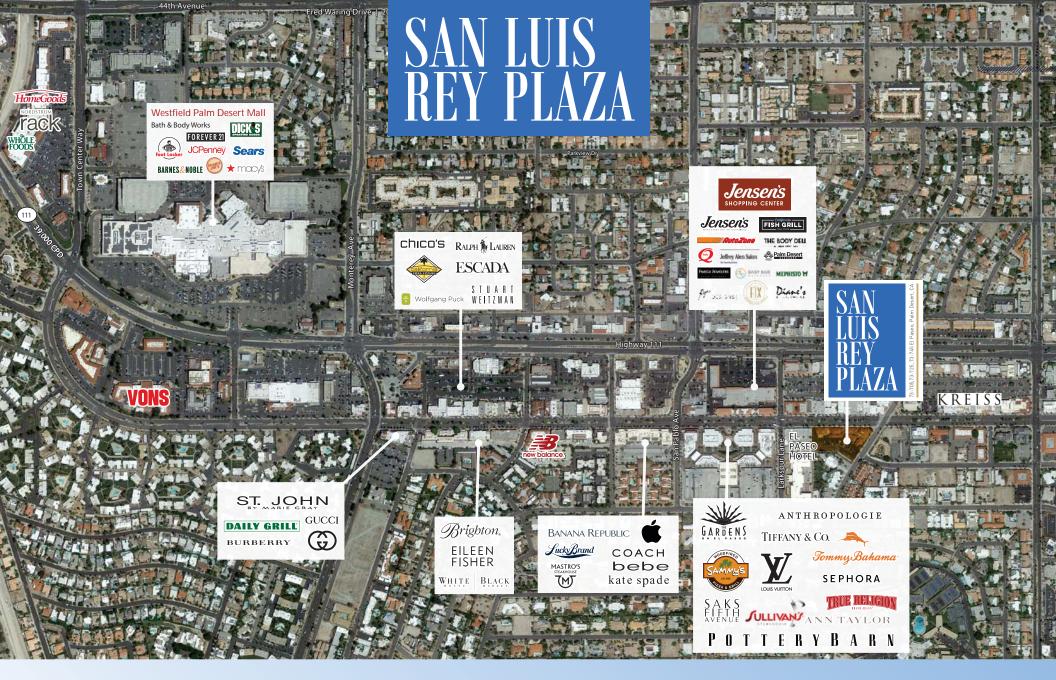

Mostly Open Floor Plan Layout

Fits 2 - 6 People

Central Air Conditioning

Private Restrooms

Balcony

**Exposed Ceiling** 

San Luis Rey Plaza is a boutique Mixed-Use- Retail and Office property located at 73-705, 73-725, 73-745 El Paseo, in Palm Desert, CA, and composed of approximately 33,853 square feet. Tenants include Pacific Premier Bank, Mama Gina's Italian Restaurant, Thai Smile Restaurant and various service oriented office and retail high-end destination retail corridor of El Paseo at the SWC of El Paseo and San Luis Rey Avenue. The site see approximately 33,246 cars per day and benefits from heavy foot traffic from both local and tourists. El Paseo is considered the "Rodeo Drive" of the desert, and has over 300 shops along this mile long shopping district.

### area retailers

Bank of America.

STEAKHOUSE

LUNG Grille fresh mediterranean

and many more...

### on site tenants

Join Pacific Premier Bank. In Close Proximity to Ristorante Mamma Gina & Thai Smile Restaurant. Easy Access to Parking. Available Call broker for more information.