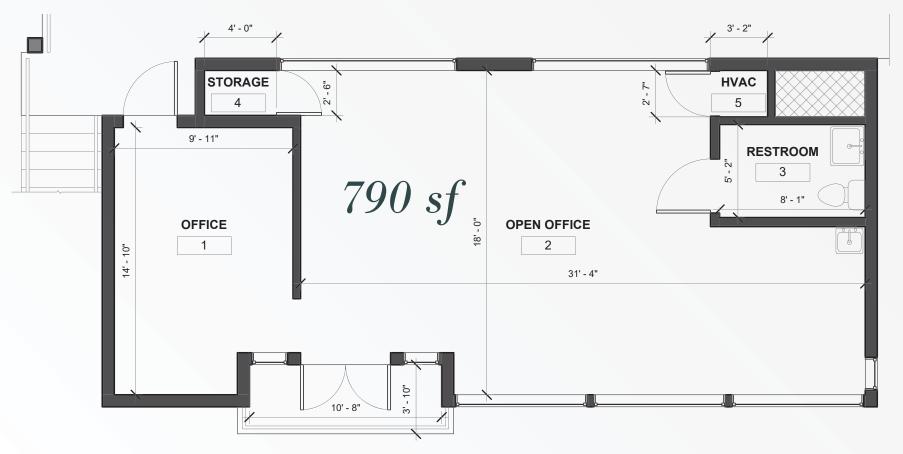

# 790 sf Office Space Available For Lease

Surrounded by luxury retail tenants, fine dining, and walking distance to The Gardens on El Paseo

Mostly Open Floor Plan Layout

Fits 2 - 6 People

Central Air Conditioning

Private Restrooms

Balcony

**Exposed Ceiling** 

San Luis Rey Plaza is a boutique Mixed-Use- Retail and Office property located at 73-705, 73-725, 73-745 El Paseo, in Palm Desert, CA, and composed of approximately 33,853 square feet. Tenants include Pacific Premier Bank, Mama Gina's Italian Restaurant, Thai Smile Restaurant and various service oriented office and retail high-end destination retail corridor of El Paseo at the SWC of El Paseo and San Luis Rey Avenue. The site see approximately 33,246 cars per day and benefits from heavy foot traffic from both local and tourists. El Paseo is considered the "Rodeo Drive" of the desert, and has over 300 shops along this mile long shopping district.

## 73-705,73-725, 73-745 El Paseo Suite 24C availabilities

- Private office in a multi-tenant retail and office complex.
  Ample parking for tenants and clients located 1 block from The Gardens on El Paseo.
- Lease rate does not include certain property expenses
- Mostly Open Floor Plan Layout
- Fits 2 6 People

- Central Air Conditioning
- Private Restrooms
- Balcony
- Exposed Ceiling

Contact:

Todd Leger, CPM BRE #01164011 (310) 373-2797 Ext. 2 tleger@graziadio.net © 2024 | Commerce Realty | The information being provided by Commerce Realty and/or its sources is deemed reliable. While we have no reason to doubt its accuracy, we do not guarantee it. Any information, measurements, facts and actual drawings shown are approximate, subject to change, or withdrawal without notice and should be independently verified by you and may not be relied upon as a precise representation by this office. No warranties or representations are made as to the condition of the property or any hazards contained therein nor any to be implied.