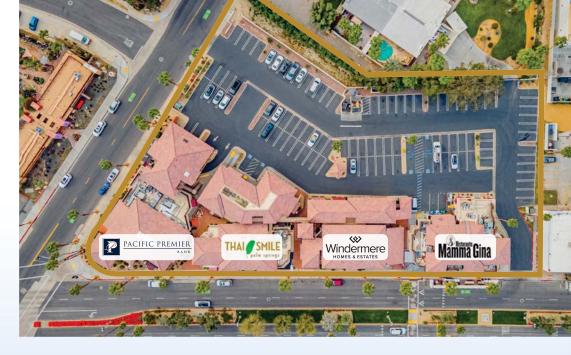

Mostly Open Floor Plan Layout

Fits 2 - 6 People

Central Air Conditioning

Private Restrooms

Balcony

**Exposed Ceiling** 

San Luis Rey Plaza is a boutique Mixed-Use- Retail and Office property located at 73-705, 73-725, 73-745 El Paseo, in Palm Desert, CA, and composed of approximately 33,853 square feet. Tenants include Pacific Premier Bank, Mama Gina's Italian Restaurant, Thai Smile Restaurant and various service oriented office and retail high-end destination retail corridor of El Paseo at the SWC of El Paseo and San Luis Rey Avenue. The site see approximately 33,246 cars per day and benefits from heavy foot traffic from both local and tourists. El Paseo is considered the "Rodeo Drive" of the desert, and has over 300 shops along this mile long shopping district.

### on site tenants

Join Pacific Premier Bank. In Close Proximity to Ristorante Mamma Gina & Thai Smile Restaurant. Easy Access to Parking. Available Call broker for more information.