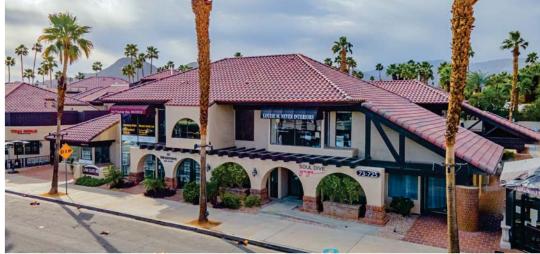

Mostly Open Floor Plan Layout

Fits 2 - 6 People

Central Air Conditioning

Private Restrooms

Balcony

**Exposed Ceiling** 

San Luis Rey Plaza is a boutique Mixed-Use- Retail and Office property located at 73-705, 73-725, 73-745 El Paseo, in Palm Desert, CA, and composed of approximately 33,853 square feet. Tenants include Pacific Premier Bank, Mama Gina's Italian Restaurant, Thai Smile Restaurant and various service oriented office and retail high-end destination retail corridor of El Paseo at the SWC of El Paseo and San Luis Rey Avenue. The site see approximately 33,246 cars per day and benefits from heavy foot traffic from both local and tourists. El Paseo is considered the "Rodeo Drive" of the desert, and has over 300 shops along this mile long shopping district.