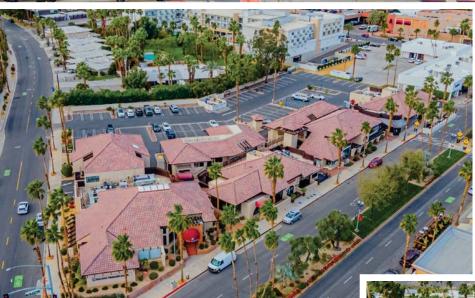

Mostly Open Floor Plan Layout

Fits 2 - 6 People

Central Air Conditioning

Private Restrooms

Balcony

**Exposed Ceiling** 

San Luis Rey Plaza is a boutique Mixed-Use- Retail and Office property located at 73-705, 73-725, 73-745 El Paseo, in Palm Desert, CA, and composed of approximately 33,853 square feet. Tenants include Pacific Premier Bank, Mama Gina's Italian Restaurant, Thai Smile Restaurant and various service oriented office and retail high-end destination retail corridor of El Paseo at the SWC of El Paseo and San Luis Rey Avenue. The site see approximately 33,246 cars per day and benefits from heavy foot traffic from both local and tourists. El Paseo is considered the "Rodeo Drive" of the desert, and has over 300 shops along this mile long shopping district.