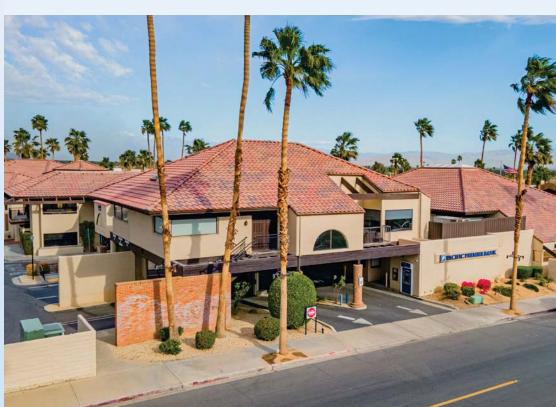

#### 73-705, 73-725, 73-745 El Paseo Suite 24C

Private office in a multi-tenant retail and office complex. Ample parking for tenants and clients located 1 block from The Gardens on El Paseo.

Lease rate does not include certain property expenses

Mostly Open Floor Plan Layout

Fits 2 - 6 People

Central Air Conditioning

Private Restrooms

Balcony

**Exposed Ceiling** 

San Luis Rey Plaza is a boutique Mixed-Use- Retail and Office property located at 73-705, 73-725, 73-745 El Paseo, in Palm Desert, CA, and composed of approximately 33,853 square feet. Tenants include Pacific Premier Bank, Mama Gina's Italian Restaurant, Thai Smile Restaurant and various service oriented office and retail high-end destination retail corridor of El Paseo at the SWC of El Paseo and San Luis Rey Avenue. The site see approximately 33,246 cars per day and benefits from heavy foot traffic from both local and tourists. El Paseo is considered the "Rodeo Drive" of the desert, and has over 300 shops along this mile long shopping district.