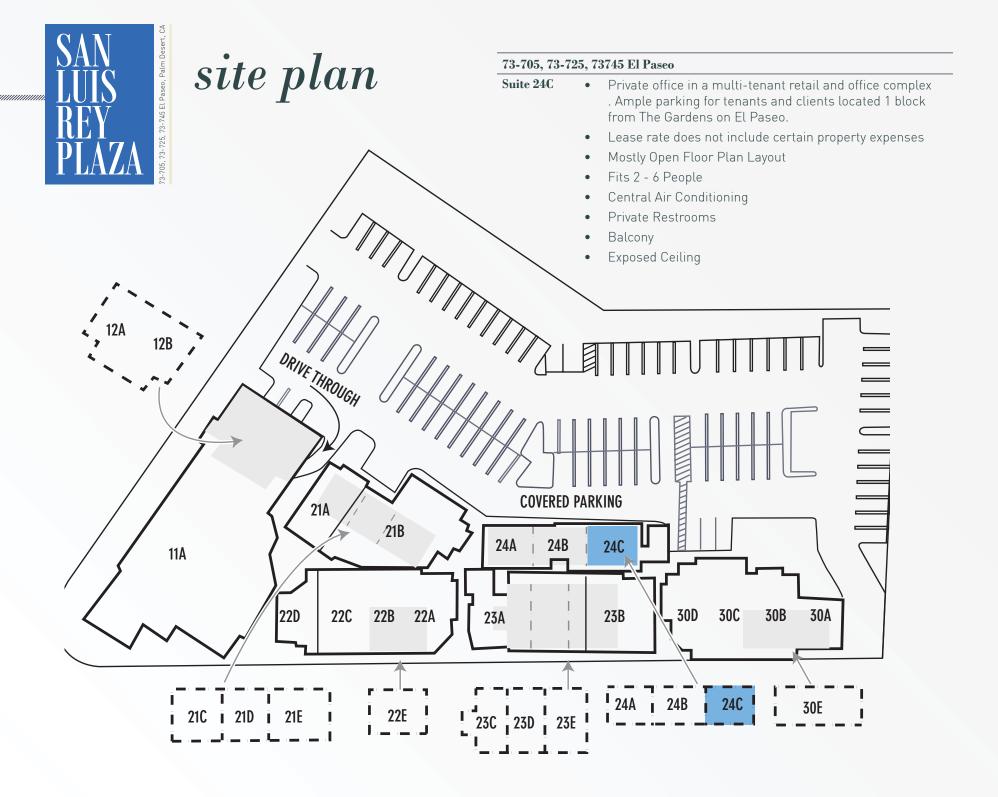

#### 73-705, 73-725, 73-745 El Paseo Suite 24C

Private office in a multi-tenant retail and office complex. Ample parking for tenants and clients located 1 block from The Gardens on El Paseo.

Lease rate does not include certain property expenses

Mostly Open Floor Plan Layout

Fits 2 - 6 People

Central Air Conditioning

Private Restrooms

Balcony

**Exposed Ceiling** 

San Luis Rey Plaza is a boutique Mixed-Use- Retail and Office property located at 73-705, 73-725, 73-745 El Paseo, in Palm Desert, CA, and composed of approximately 33,853 square feet. Tenants include Pacific Premier Bank, Mama Gina's Italian Restaurant, Thai Smile Restaurant and various service oriented office and retail high-end destination retail corridor of El Paseo at the SWC of El Paseo and San Luis Rey Avenue. The site see approximately 33,246 cars per day and benefits from heavy foot traffic from both local and tourists. El Paseo is considered the "Rodeo Drive" of the desert, and has over 300 shops along this mile long shopping district.

## 73-705,73-725, 73-745 El Paseo Suite 24C availabilities

- Private office in a multi-tenant retail and office complex.
  Ample parking for tenants and clients located 1 block from The Gardens on El Paseo.
- Lease rate does not include certain property expenses
- Mostly Open Floor Plan Layout
- Fits 2 6 People

- Central Air Conditioning
- Private Restrooms
- Balcony
- Exposed Ceiling

Contact:

Todd Leger, CPM BRE #01164011 (310) 373-2797 Ext. 2 tleger@graziadio.net © 2024 | Commerce Realty | The information being provided by Commerce Realty and/or its sources is deemed reliable. While we have no reason to doubt its accuracy, we do not guarantee it. Any information, measurements, facts and actual drawings shown are approximate, subject to change, or withdrawal without notice and should be independently verified by you and may not be relied upon as a precise representation by this office. No warranties or representations are made as to the condition of the property or any hazards contained therein nor any to be implied.