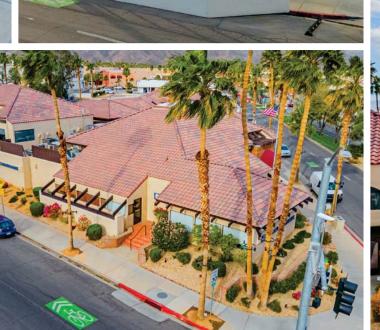

Mostly Open Floor Plan Layout

Fits 2 - 6 People

Central Air Conditioning

Private Restrooms

Balcony

**Exposed Ceiling** 

San Luis Rey Plaza is a boutique Mixed-Use- Retail and Office property located at 73-705, 73-725, 73-745 El Paseo, in Palm Desert, CA, and composed of approximately 33,853 square feet. Tenants include Pacific Premier Bank, Mama Gina's Italian Restaurant, Thai Smile Restaurant and various service oriented office and retail high-end destination retail corridor of El Paseo at the SWC of El Paseo and San Luis Rey Avenue. The site see approximately 33,246 cars per day and benefits from heavy foot traffic from both local and tourists. El Paseo is considered the "Rodeo Drive" of the desert, and has over 300 shops along this mile long shopping district.