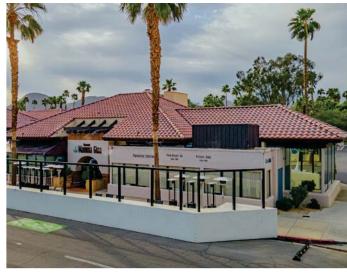

Mostly Open Floor Plan Layout

Fits 2 - 6 People

Central Air Conditioning

Private Restrooms

Balcony

**Exposed Ceiling** 

San Luis Rey Plaza is a boutique Mixed-Use- Retail and Office property located at 73-705, 73-725, 73-745 El Paseo, in Palm Desert, CA, and composed of approximately 33,853 square feet. Tenants include Pacific Premier Bank, Mama Gina's Italian Restaurant, Thai Smile Restaurant and various service oriented office and retail high-end destination retail corridor of El Paseo at the SWC of El Paseo and San Luis Rey Avenue. The site see approximately 33,246 cars per day and benefits from heavy foot traffic from both local and tourists. El Paseo is considered the "Rodeo Drive" of the desert, and has over 300 shops along this mile long shopping district.