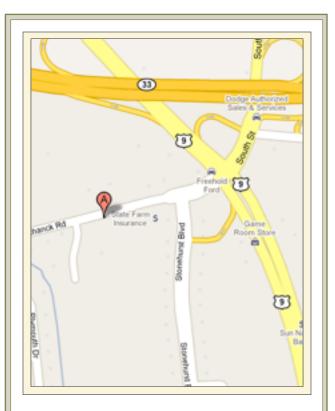

Located in desirable Monmouth County.

Easy access to Route 9, the Garden State Parkway, close to major hospital and the County Court House.

## 2.21 Miles from Days Inn

- 2.24 Miles from CentraState Healthcare System
- 2.21 Miles from Monmouth County Courthouse

55-77 SCHANCK RD. FREEHOLD, NJ 07728 (732) 381-3142 www.pinhoprofessionalcenter.com