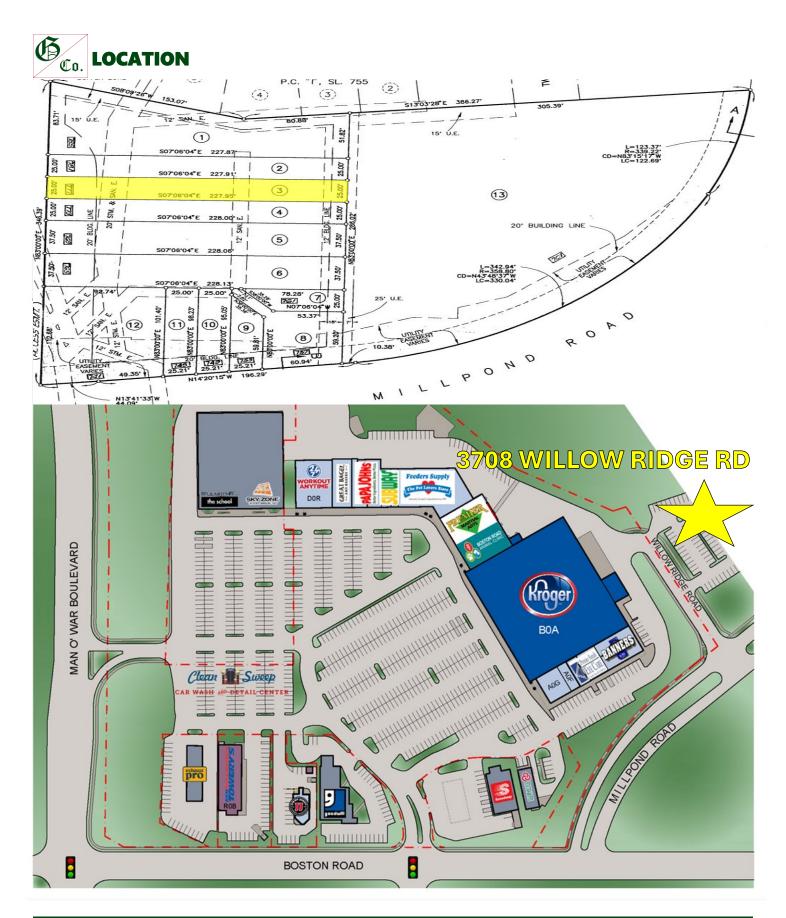

## 3708 WILLOW RIDGE RD LEXINGTON, KY 40514

Located behind Millpond Shopping Center

Near Man-O-War and Boston Road