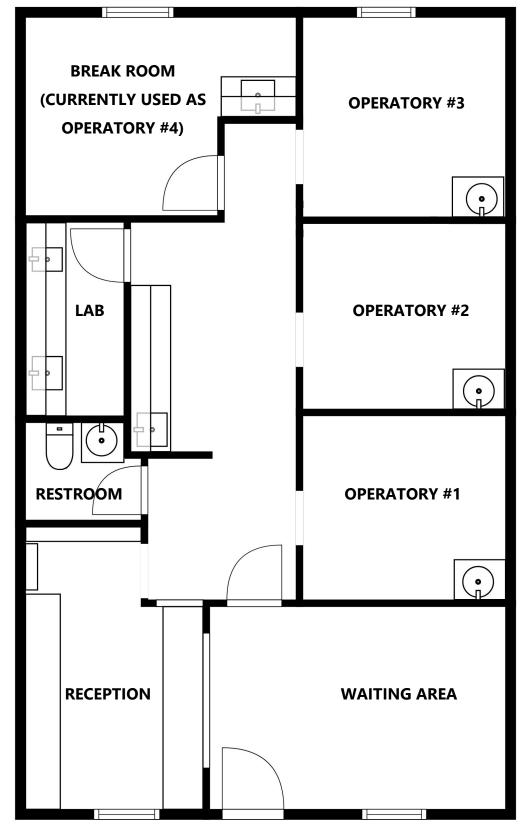

## **PROPERTY FEATURES**

- ⇒ Ground Floor Office Condo
- ⇒ 1,021 SF
- ⇒ Former Dental Space Fit-Up
- ⇒ 3 Operatories w/ Plumbing
- ⇒ Lab Space
- ⇒ Break Room (Currently Used As 4th Operatory)
- ⇒ 1 Restroom
- ⇒ Reception & Waiting Area
- ⇒ Association Fee: \$2,921/yr [Link to Association Docs]
- ⇒ FOR SALE : \$179,900 (\$176/SF)

**OPERATORY #2** 

**OPERATORY #3** 

LAB

www.thegibsoncompany.com

www.thegibsoncompany.com

The Gibson Company 1050 Monarch St #200 Lexington, KY 40513