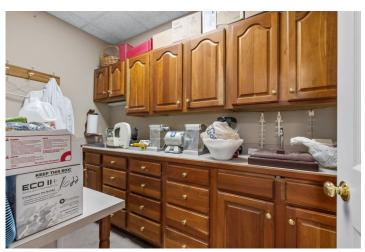

## **PROPERTY FEATURES**

- ⇒ Ground Floor Office Condo
- ⇒ 1,021 SF
- ⇒ Former Dental Space Fit-Up
- ⇒ 3 Operatories w/ Plumbing
- ⇒ Lab Space
- ⇒ Break Room (Currently Used As 4th Operatory)
- ⇒ 1 Restroom
- ⇒ Reception & Waiting Area
- ⇒ Association Fee: \$2,921/yr [Link to Association Docs]
- ⇒ FOR SALE : \$179,900 (\$176/SF)