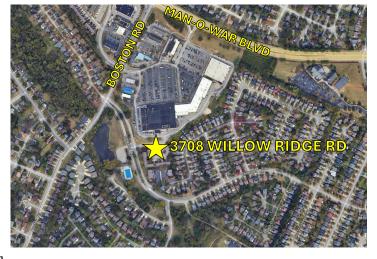

## 3708 WILLOW RIDGE RD LEXINGTON, KY 40514



## THE GIBSON COMPANY

COMMERCIAL REAL ESTATE SERVICES





## **PROPERTY FEATURES**

- ⇒ Ground Floor Office Condo
- ⇒ 1,021 SF
- ⇒ Former Dental Space Fit-Up
- ⇒ 3 Operatories w/ Plumbing
- ⇒ Lab Space
- ⇒ Break Room (Currently Used As 4th Operatory)
- ⇒ 1 Restroom
- ⇒ Reception & Waiting Area
- ⇒ Association Fee: \$2,921/yr [Link to Association Docs]
- ⇒ FOR SALE : \$179,900 (\$176/SF)



Located behind Millpond Shopping Center

Near Man-O-War and Boston Road



## **Brian Erwin SIOR, CCIM**

859-492-5416

berwin@thegibsoncompany.com

www.thegibsoncompany.com

The Gibson Company 1050 Monarch St #200 Lexington, KY 40513







**WAITING AREA** 

**RECEPTION** 





**OPERATORY #1** 

**OPERATORY #2** 





**OPERATORY #3** 

LAB



www.thegibsoncompany.com







www.thegibsoncompany.com

The Gibson Company 1050 Monarch St #200 Lexington, KY 40513