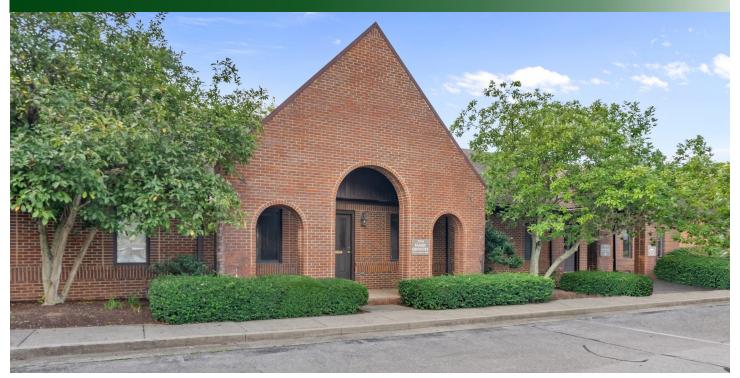

## 3708 WILLOW RIDGE RD LEXINGTON, KY 40514

## **PROPERTY FEATURES**

- ⇒ Ground Floor Office Condo
- ⇒ 1,021 SF
- ⇒ Former Dental Space Fit-Up
- ⇒ 3 Operatories w/ Plumbing
- ⇒ Lab Space
- ⇒ Break Room (Currently Used As 4th Operatory)
- ⇒ 1 Restroom
- ⇒ Reception & Waiting Area
- ⇒ Association Fee: \$2,921/yr [Link to Association Docs]
- ⇒ FOR SALE : \$179,900 (\$176/SF)