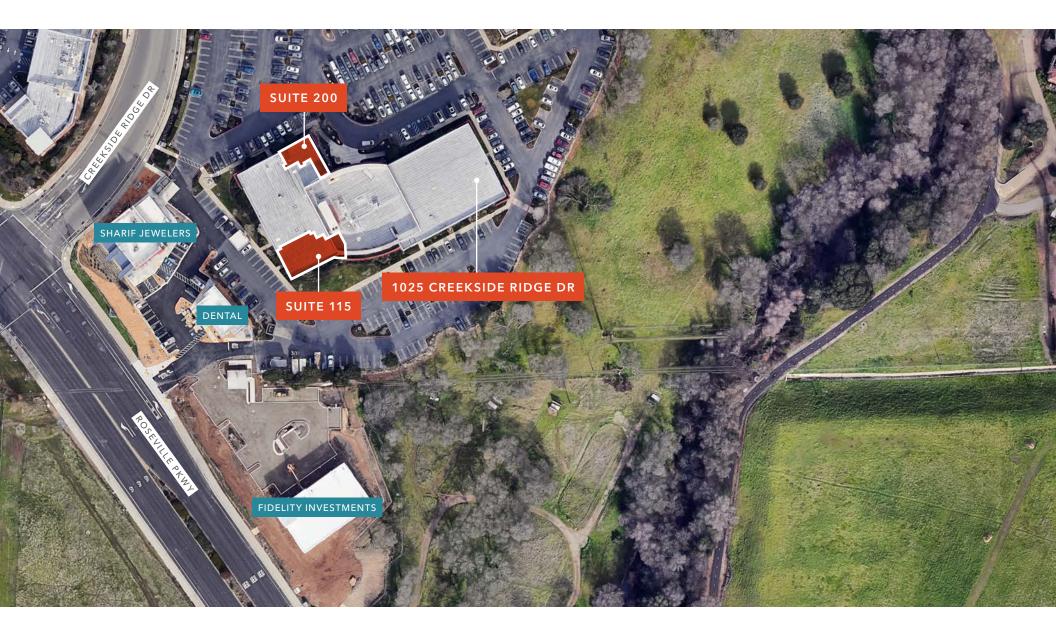

## 1025 CREEKSIDE RIDGE DR

### AVAILABILITIES

| SUITE 115 | ±4,200 SF |
|-----------|-----------|
| SUITE 200 | ±3,071 SF |

### 1025 CREEKSIDE RIDGE DR