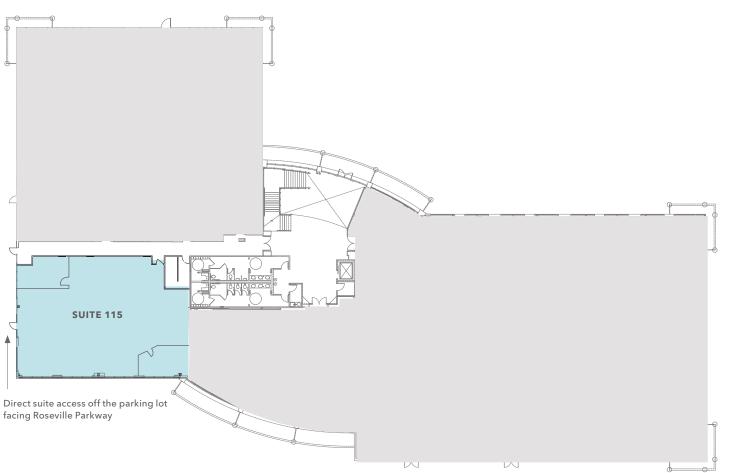

### AVAILABILITIES

| SUITE 115 | ±4,200 SF |
|-----------|-----------|
| SUITE 200 | ±3,071 SF |

# FIRST FLOOR PLAN

# $\pm 4,200 SF$

#### FLOOR PLAN NOT TO SCALE