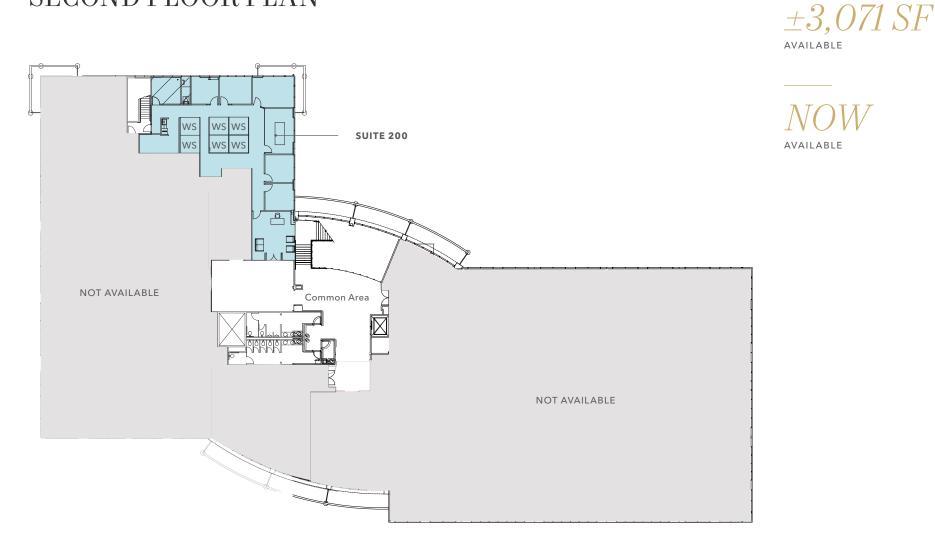

### AVAILABILITIES

| SUITE 115 | ±4,200 SF |
|-----------|-----------|
| SUITE 200 | ±3,071 SF |

# SECOND FLOOR PLAN

#### FLOOR PLAN NOT TO SCALE