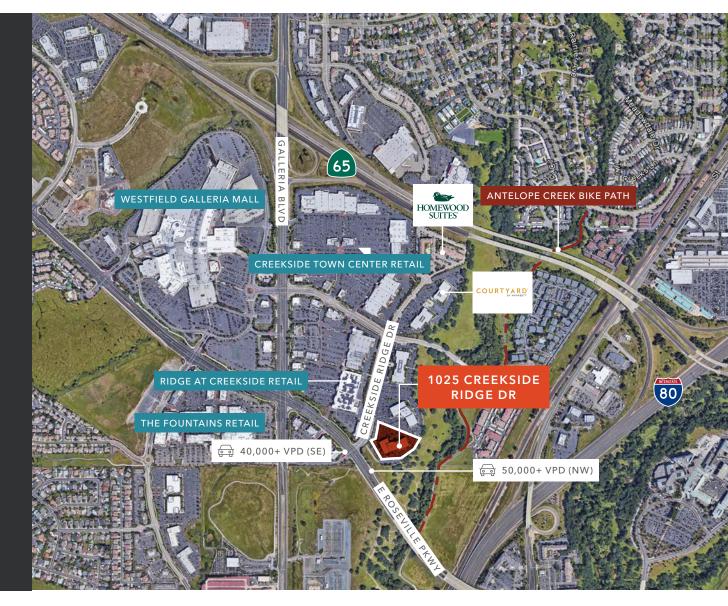

# *HIGHLY-ACCESSIBLE* LOCATION

Immediate access to Hwy 65 and I-80

Across the street from to over 2.3 million SF of retail and dining at the Galleria, the Fountains, Creekside Ridge Town Center, and the Ridge at Creekside

Several hotels within minutes including Homewood Suites, Courtyard Marriot, Hilton Garden, and Fairfield Inn by Marriot

Backs up to greenbelt with access to the Antelope Creek Bike Path and Miners Ravine Trail in Roseville