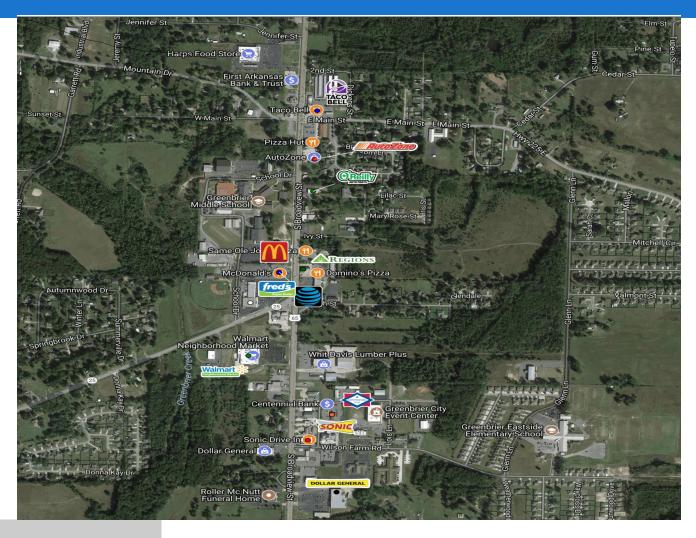

## Walmart Neighborhood Market Outparcel—Available

## Greenbrier, AR Store #7317 75 South Broadview Street

For more information about this site, contact:

David Elrod
Phone #: 501-412-0678
elrodrealestate@sbcglobal.net

Other sites available at www.walmartrealty.com

Walmart Realty

Lot 1: 1.4 Acres
Lot 2: ±1.01 Acres - Available

**Rapidly Growing Community in Little Rock MSA** 

**Demographic Summary** 

1 Mile

Population: 2,300 Median HH Income: \$48,100

3 Mile:

Population: 8,100 Median HH Income: \$46,000