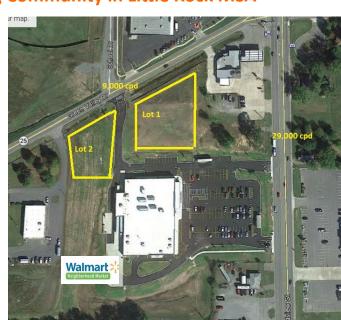

Walmart Realty

Lot 1: 1.4 Acres
Lot 2: ±1.01 Acres - Available

**Rapidly Growing Community in Little Rock MSA** 

**Demographic Summary** 

1 Mile

Population: 2,300 Median HH Income: \$48,100

3 Mile:

Population: 8,100 Median HH Income: \$46,000