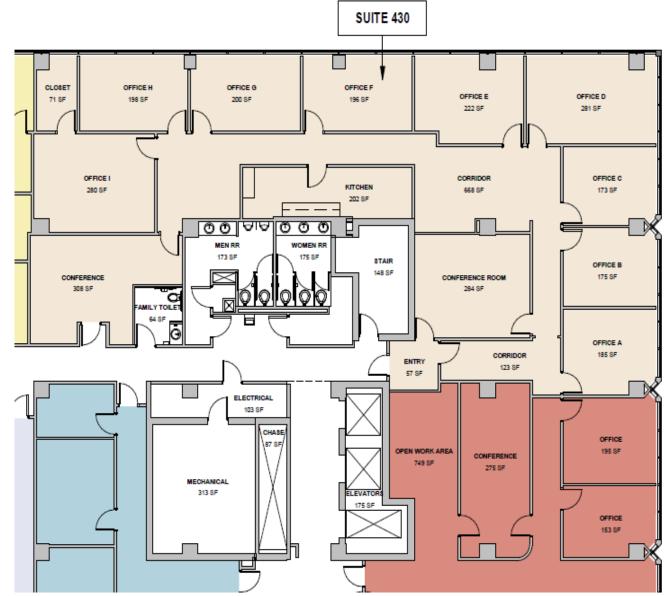

### **Available Space** LEVEL 4 – Suite 430

#### **Executive Offices**

- Office C 173 SF
- Office H 198 SF
- Office I 280 SF
- Office J 308 SF
  \*Furnished conference room