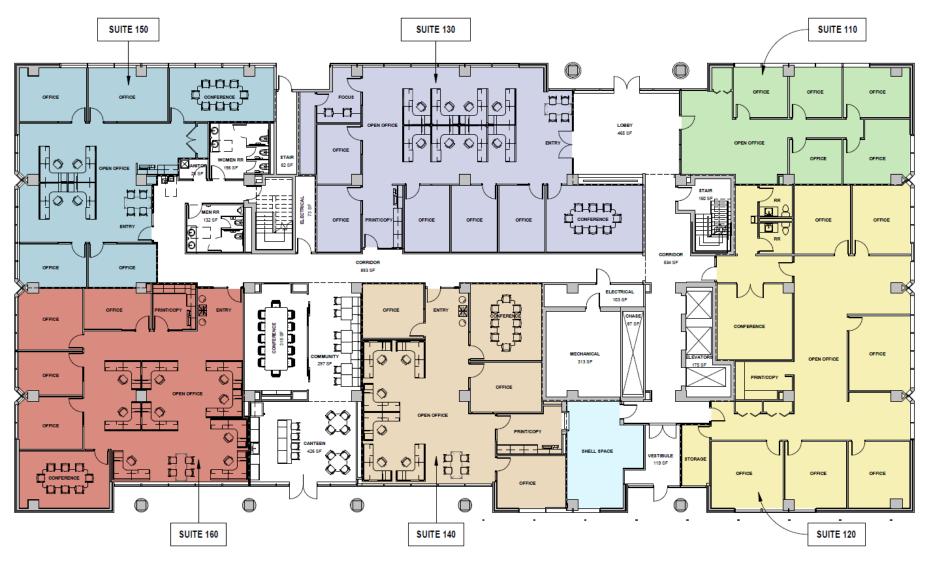

# Available Space

#### **Office Suites**

Suite 120 – 2,638 SF - Available Oct 2024

Suite 130 – 2,569 SF

**Available Space** LEVEL 3

**Office Suites** 

Suite 340 – 1,234 SF Suite 350 – 622 SF