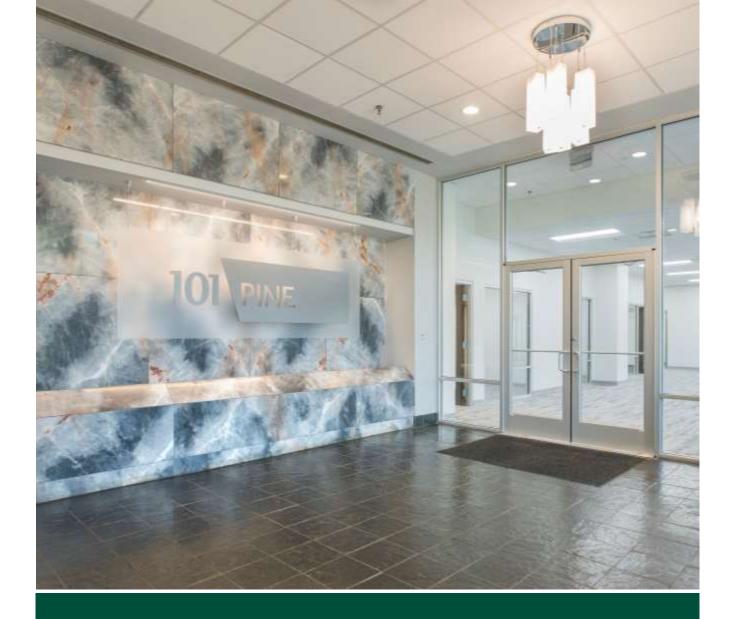

### Property Overview

One of Spartanburg's most visible buildings, 101 N Pine offers flexible office space ideal for businesses of all sizes.

This prime downtown location provides tenants with proximity to downtown Spartanburg restaurants and shopping. Immediately adjacent to the dynamic OneSpartanburg, the area's award-winning chamber of commerce in charge of local business, economic, and tourism development.

- Over 77,000 total square feet
- Available spaces range from 173 2,638 square feet
- Executive office and flex space opportunities available
- Convenient parking available onsite
- Upgraded and remodeled interior spaces
- Open and closed floor plans to accommodate high density or focused workspaces