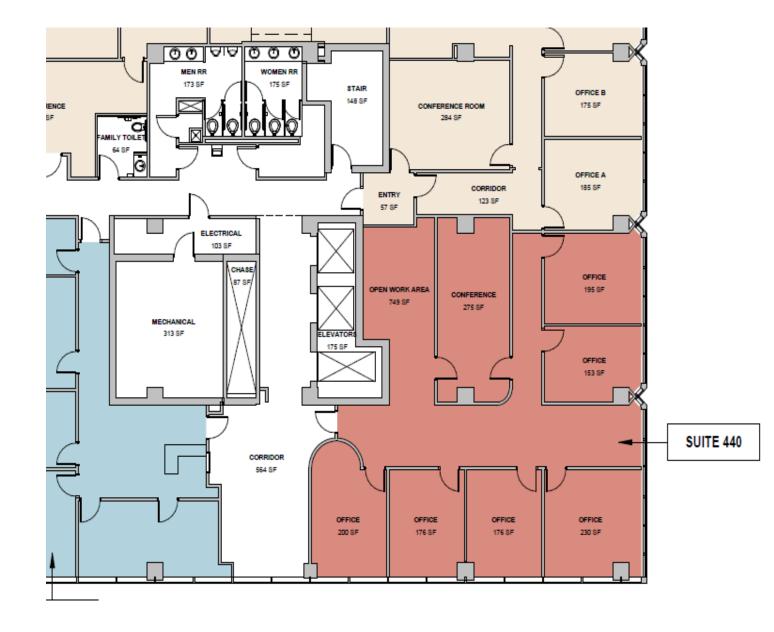

### **Available Space** LEVEL 4 – Suite 440

#### **Executive Offices**

- Office B 176 SF
- Office E 153 SF
- Office F 195 SF