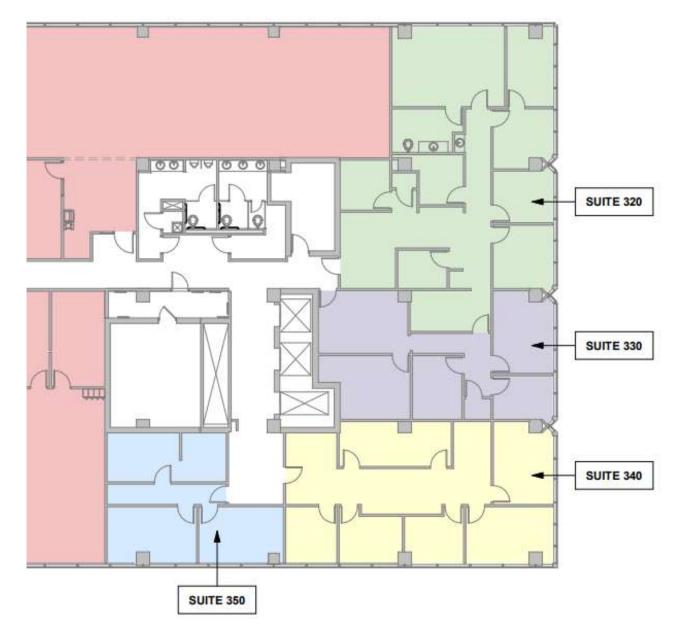

# Available Space

#### **Office Suites**

Suite 120 – 2,638 SF - Available Oct 2024

Suite 130 – 2,569 SF

**Available Space** LEVEL 3

**Office Suites** 

Suite 340 – 1,234 SF Suite 350 – 622 SF