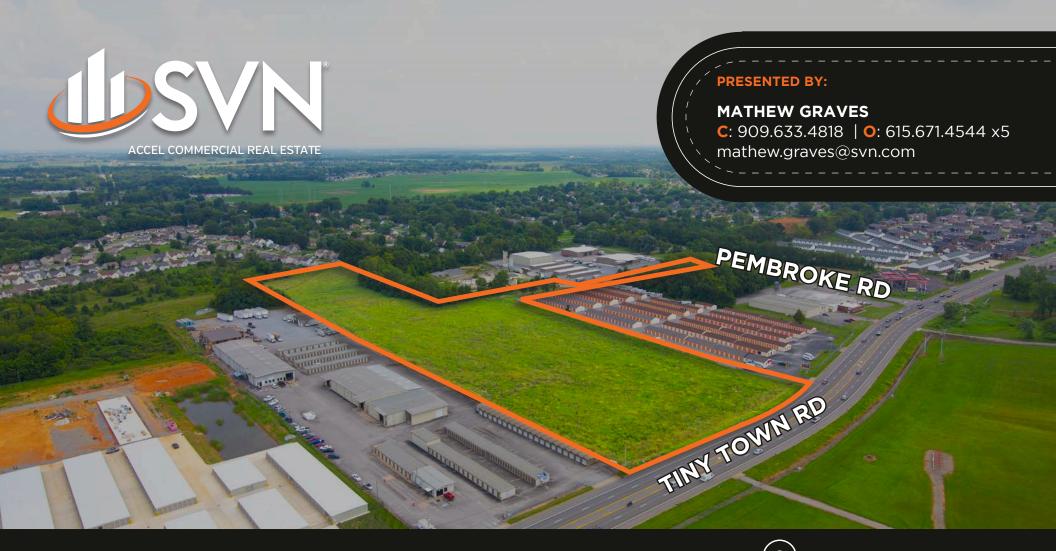

## INDUSTRIAL OUTDOOR STORAGE YARD

TINY TOWN ROAD, CLARKSVILLE, TN 37042

## **PROPERTY OVERVIEW:**

Discover an exceptional opportunity with this 12.71-acre industrial outdoor storage yard located in Clarksville, TN. Zoned M-2, this property is ideal for a variety of outdoor storage uses, offering flexibility for your business needs. Conveniently situated along a state-approved truck route, it ensures easy access and efficient transportation. Ownership is committed to supporting tenant success and will contribute to partial buildout to meet specific requirements. Explore the potential of this prime industrial space in a strategic location.

±12.71 AC

M-2 ZONING