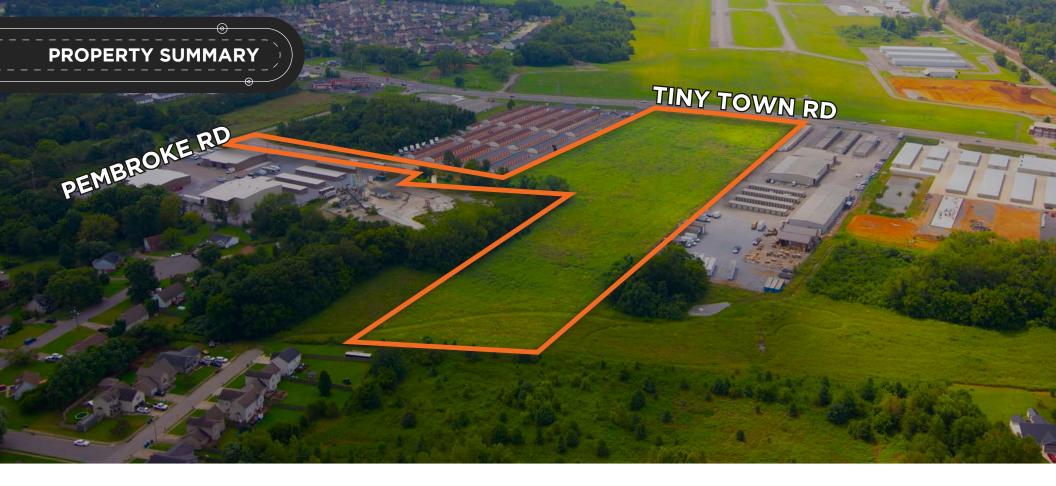

## **PROPERTY OVERVIEW:**

Discover an exceptional opportunity with this 12.71-acre industrial outdoor storage yard located in Clarksville, TN. Zoned M-2, this property is ideal for a variety of outdoor storage uses, offering flexibility for your business needs. Conveniently situated along a state-approved truck route, it ensures easy access and efficient transportation. Ownership is committed to supporting tenant success and will contribute to partial buildout to meet specific requirements. Explore the potential of this prime industrial space in a strategic location.

±12.71 AC

M-2 ZONING