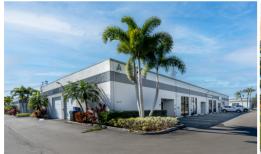

#### **HIGHLIGHTS**

Portfolio of warehouse, office and flex space

Suites range from 250 SF to more than 6,000 SF

Several suites come with air-conditioned storage bays

Individual suite identification and private commercial address

Spaces feature overhead doors, 15-foot ceilings and three-phase power

Onsite property management

Easy access to Forest Hill Boulevard, Lake Worth Road, Florida's Turnpike, I-95 and I-441

Located in the heart of Equestrian Capital of the World, near the National Polo Center