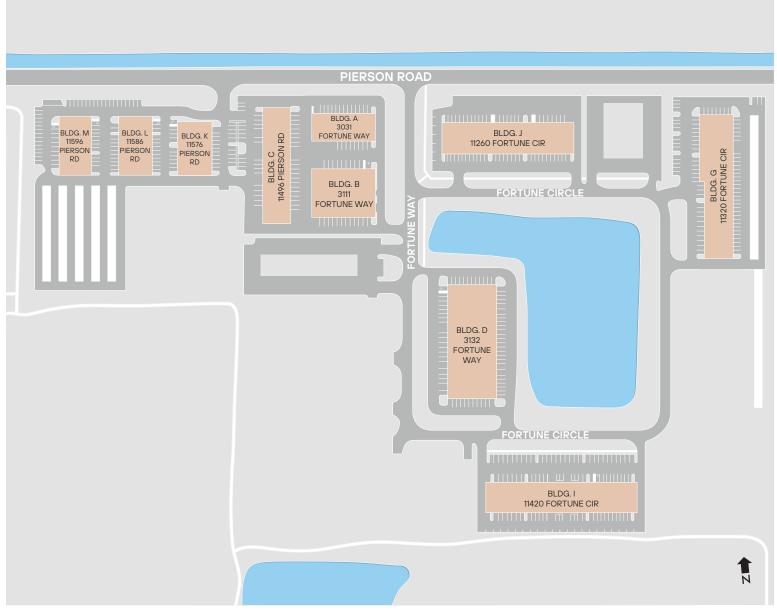

# LINK Parks

### FOR LEASE

## WELLINGTON COMMERCE PARK

3111 Fortune Way, Wellington, FL 33414



±260,000 SF









#### **HIGHLIGHTS**

Portfolio of warehouse, office and flex space

Suites range from 250 SF to more than 6,000 SF

Several suites come with air-conditioned storage bays

Individual suite identification and private commercial address

Spaces feature overhead doors, 15-foot ceilings and three-phase power

Onsite property management

Easy access to Forest Hill Boulevard, Lake Worth Road, Florida's Turnpike, I-95 and I-441

Located in the heart of Equestrian Capital of the World, near the National Polo Center

14 miles from Palm Beach International Airport

**CONTACT US** 

Jorge Rivera

(561) 816-5358 / jorge.rivera@linklogistics.com

## SITE PLAN