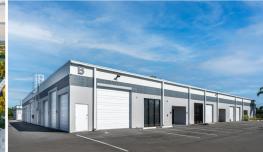

#### **HIGHLIGHTS**

Portfolio of warehouse, office and flex space

Suites range from 250 SF to more than 6,000 SF

Several suites come with air-conditioned storage bays

Individual suite identification and private commercial address

Spaces feature overhead doors, 15-foot ceilings and three-phase power

Onsite property management

Easy access to Forest Hill Boulevard, Lake Worth Road, Florida's Turnpike, I-95 and I-441

Located in the heart of Equestrian Capital of the World, near the National Polo Center