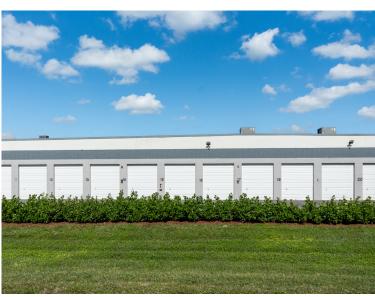

#### **HIGHLIGHTS**

Portfolio of warehouse, office and flex space

Suites range from 250 SF to more than 6,000 SF

Several suites come with air-conditioned storage bays

Individual suite identification and private commercial address

Spaces feature overhead doors, 15-foot ceilings and three-phase power

Onsite property management

Easy access to Forest Hill Boulevard, Lake Worth Road, Florida's Turnpike, I-95 and I-441

Located in the heart of Equestrian Capital of the World, near the National Polo Center