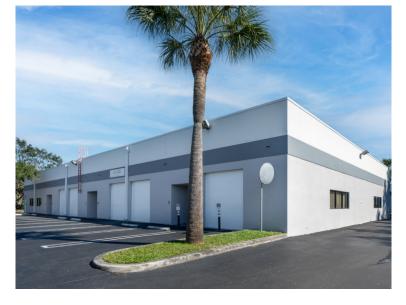

#### **HIGHLIGHTS**

Portfolio of warehouse, office and flex space

Suites range from 250 SF to more than 6,000 SF

Several suites come with air-conditioned storage bays

Individual suite identification and private commercial address

Spaces feature overhead doors, 15-foot ceilings and three-phase power

Onsite property management

Easy access to Forest Hill Boulevard, Lake Worth Road, Florida's Turnpike, I-95 and I-441

Located in the heart of Equestrian Capital of the World, near the National Polo Center