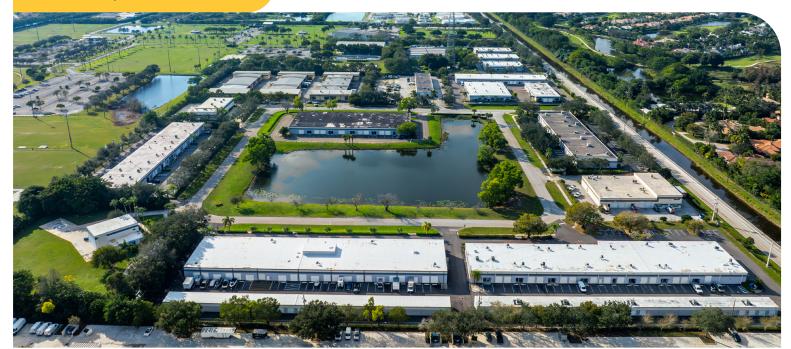

## WELLINGTON COMMERCE PARK

3111 Fortune Way, Wellington, FL 33414

±260,000 SF

#### **HIGHLIGHTS**

Portfolio of warehouse, office and flex space

Suites range from 250 SF to more than 6,000 SF

Several suites come with air-conditioned storage bays

Individual suite identification and private commercial address

Spaces feature overhead doors, 15-foot ceilings and three-phase power

Onsite property management

Easy access to Forest Hill Boulevard, Lake Worth Road, Florida's Turnpike, I-95 and I-441

Located in the heart of Equestrian Capital of the World, near the National Polo Center