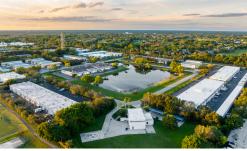

# LINK Parks

### FOR LEASE

## WELLINGTON COMMERCE PARK

3111 Fortune Way, Wellington, FL 33414



±260,000 SF









#### **HIGHLIGHTS**

Portfolio of warehouse, office and flex space

Suites range from 250 SF to more than 6,000 SF

Several suites come with air-conditioned storage bays

Individual suite identification and private commercial address

Spaces feature overhead doors, 15-foot ceilings and three-phase power

Onsite property management

Easy access to Forest Hill Boulevard, Lake Worth Road, Florida's Turnpike, I-95 and I-441

Located in the heart of Equestrian Capital of the World, near the National Polo Center

14 miles from Palm Beach International Airport

**CONTACT US** 

Jorge Rivera

(561) 816-5358 / jorge.rivera@linklogistics.com

## SITE PLAN