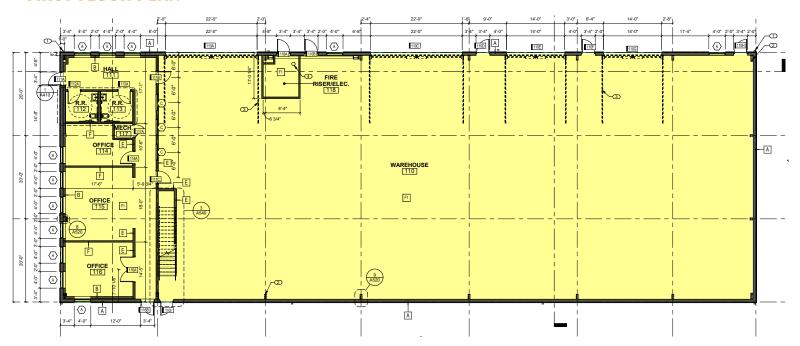

ss Park

Page Ct., Prineville, OR 97754



### **PROPERTY DETAILS**

5,000-10,064 SF on the ground floor **Bldg. Size:** 

(plus 1,400 SF of bonus mezzanine)

Lease Rate: \$1.00/SF/Mo. NNN CAMs: Est. at \$0.28/SF/Mo.

**Zoning:** Light Industrial (M1)

23 onsite parking spaces **Parking:** 

Date Avail.: November 2024

### **HIGHLIGHTS**

- Clear span warehouse with three offices and two restrooms
- Steel building with masonry wainscoting
- 3 phase 200A power
- Two 18' wide x 14' high and two 14' wide x 14' high roll up doors
- Located near the Facebook and Apple data centers



600 SW Columbia St., Ste. 6100 | Bend, OR 97702





## FOR LEASE

5,000-10,064 SF | \$1.00/SF/MO. NNN

# New Industrial Building in Tom McCall Business Park

Page Ct., Prineville, OR 97754

#### FIRST FLOOR PLAN



#### MF77ANINF FI NOR PI AN





Brokers are licensed in the state of Oregon. This information has been furnished from sources we deem reliable, but for which we assume no liability. This is an exclusive listing. The information contained herein is given in confidence with the understanding that all negotiations pertaining to this property be handled through Compass Commercial Real Estate Services. All measurements are approximate.