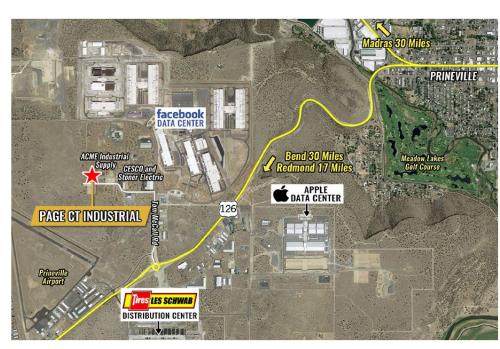

### **HIGHLIGHTS**

- Clear span warehouse with three offices and two restrooms
- Steel building with masonry wainscoting
- 3 phase 200A power
- Two 18' wide x 14' high and two 14' wide x 14' high roll up doors
- Located near the Facebook and Apple data centers