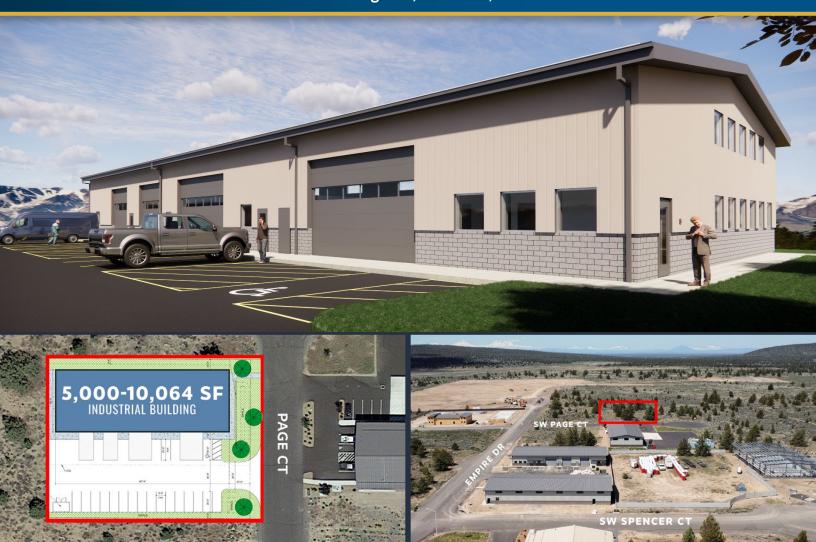

## FOR LEASE

5,000-10,064 SF | \$1.00/SF/MO. NNN

# New Industrial Building in Tom McCall Business Park

Page Ct., Prineville, OR 97754

### **PROPERTY DETAILS**

5,000-10,064 SF on the ground floor **Bldg. Size:** 

(plus 1,400 SF of bonus mezzanine)

Lease Rate: \$1.00/SF/Mo. NNN CAMs: Est. at \$0.28/SF/Mo.

**Zoning:** Light Industrial (M1)

23 onsite parking spaces **Parking:** 

Date Avail.: November 2024

### **HIGHLIGHTS**

- Clear span warehouse with three offices and two restrooms
- Steel building with masonry wainscoting
- 3 phase 200A power
- Two 18' wide x 14' high and two 14' wide x 14' high roll up doors
- Located near the Facebook and Apple data centers